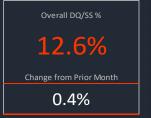

# February 2021

Overall delinquency continued its decline for the seventh consecutive reporting period following its rapid ascent from April to June 2020. Although there has been a favorable trend, defaults on CRE mortgages remain at an elevated level across the United States, which we expect to continue throughout 2021.