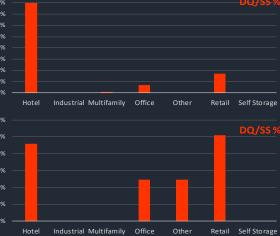

**CRED iQ** monitors market performance for nearly 400 MSAs across the United States. Below is a summary of the default rates for the 50 largest metros segmented by property type. Consistent with the months following the start of the pandemic, the hotel and retail sectors remain the largest contributors to the delinquency percentages for the majority of these statistical areas. Loans backed by self-storage, multifamily, and industrial facilities posted the lowest delinquency rates for most of these markets.

|              | Current          | Watchlist       | DQ/SS         | Grand Total      | DQ/SS % |
|--------------|------------------|-----------------|---------------|------------------|---------|
| Allentown    | \$2,968,303,718  | \$55,012,894    | \$19,621,526  | \$3,042,938,138  | 0.6%    |
| Hotel        |                  | \$29,668,406    |               | \$29,668,406     | 0.0%    |
| Industrial   | \$1,554,027,011  |                 |               | \$1,554,027,011  | 0.0%    |
| Multifamily  | \$485,699,190    | \$19,309,703    |               | \$505,008,893    | 0.0%    |
| Office       | \$310,086,224    |                 |               | \$310,086,224    | 0.0%    |
| Other        | \$199,339,815    | \$66,329        |               | \$199,406,144    | 0.0%    |
| Retail       | \$362,239,538    | \$3,779,698     | \$19,621,526  | \$385,640,762    | 5.1%    |
| Self Storage | \$56,911,940     | \$2,188,758     |               | \$59,100,698     | 0.0%    |
| Atlanta      | \$17,830,878,757 | \$2,736,826,423 | \$902,025,303 | \$21,469,730,483 | 4.2%    |
| Hotel        | \$446,017,192    | \$958,966,140   | \$325,829,303 | \$1,730,812,635  | 18.8%   |
| Industrial   | \$616,143,932    | \$64,334,014    |               | \$680,477,946    | 0.0%    |
| Multifamily  | \$11,566,880,700 | \$695,861,247   | \$30,614,120  | \$12,293,356,067 | 0.2%    |
| Office       | \$2,245,623,764  | \$458,056,546   | \$34,707,304  | \$2,738,387,614  | 1.3%    |
| Other        | \$795,875,663    | \$163,689,225   |               | \$959,564,888    | 0.0%    |
| Retail       | \$1,859,689,006  | \$325,784,821   | \$510,874,576 | \$2,696,348,403  | 18.9%   |
| Self Storage | \$300,648,500    | \$70,134,430    |               | \$370,782,930    | 0.0%    |
| Austin       | \$6,970,020,971  | \$1,619,697,040 | \$701,521,699 | \$9,291,239,710  | 7.6%    |
| Hotel        | \$169,290,217    | \$244,236,167   | \$617,251,571 | \$1,030,777,955  | 59.9%   |
| Industrial   | \$146,272,974    | \$3,371,372     |               | \$149,644,346    | 0.0%    |
| Multifamily  | \$5,385,093,313  | \$589,582,764   | \$5,080,000   | \$5,979,756,077  | 0.1%    |
| Office       | \$688,882,708    | \$160,736,455   |               | \$849,619,163    | 0.0%    |
| Other        | \$135,983,093    | \$203,578,549   |               | \$339,561,642    | 0.0%    |
| Retail       | \$379,810,642    | \$388,954,962   | \$79,190,128  | \$847,955,732    | 9.3%    |
| Self Storage | \$64,688,024     | \$29,236,771    |               | \$93,924,795     | 0.0%    |
| Baltimore    | \$7,216,571,219  | \$1,474,607,895 | \$529,069,740 | \$9,220,248,854  | 5.7%    |
| Hotel        | \$35,288,129     | \$269,916,425   | \$179,138,757 | \$484,343,311    | 37.0%   |
| Industrial   | \$272,546,731    | \$25,406,902    |               | \$297,953,633    | 0.0%    |
| Multifamily  | \$5,508,396,647  | \$871,448,669   | \$2,213,510   | \$6,382,058,826  | 0.0%    |
| Office       | \$601,019,652    | \$81,257,991    | \$6,192,364   | \$688,470,007    | 0.9%    |
| Other        | \$215,224,847    | \$166,193,058   | \$6,416,099   | \$387,834,004    | 1.7%    |
| Retail       | \$483,184,266    | \$44,245,622    | \$335,109,010 | \$862,538,898    | 38.9%   |
| Self Storage | \$100,910,947    | \$16,139,228    |               | \$117,050,175    | 0.0%    |
| Birmingham   | \$2,049,963,665  | \$314,356,375   | \$104,408,302 | \$2,468,728,342  | 4.2%    |
| Hotel        | \$15,382,899     | \$92,255,646    | \$12,434,558  | \$120,073,103    | 10.4%   |
| Industrial   | \$38,654,814     | \$568,860       |               | \$39,223,674     | 0.0%    |
| Multifamily  | \$876,017,161    | \$81,263,054    |               | \$957,280,215    | 0.0%    |
| Office       | \$414,672,364    | \$60,610,376    | \$22,751,313  | \$498,034,053    | 4.6%    |
| Other        | \$59,320,742     | \$8,804,653     |               | \$68,125,395     | 0.0%    |
| Retail       | \$616,095,287    | \$70,162,228    | \$69,222,431  | \$755,479,946    | 9.2%    |
| Self Storage | \$29,820,398     | \$691,558       |               | \$30,511,956     | 0.0%    |

| MSA          | Current          | Watchlist       | DQ/SS           | Grand Total      | DQ/SS %              |                    |       |              |             |        |         |           |              | l                       |
|--------------|------------------|-----------------|-----------------|------------------|----------------------|--------------------|-------|--------------|-------------|--------|---------|-----------|--------------|-------------------------|
| Boston       | \$13,170,249,011 | \$1,733,997,190 | \$683,877,191   | \$15,588,123,392 | 4.4%                 | 20.0% —            |       |              |             |        |         |           | DQ/SS %      | Overall DQ/SS %         |
| Hotel        | \$181,596,839    | \$449,443,301   | \$142,657,601   | \$773,697,741    | 18.4%                | 15.0% —            |       |              |             |        |         |           |              |                         |
| Industrial   | \$281,725,803    | \$39,377,942    |                 | \$321,103,745    | 0.0%                 |                    |       |              |             |        |         |           |              | 4.4%                    |
| Multifamily  | \$4,556,551,222  | \$596,520,148   | \$12,500,000    | \$5,165,571,370  | 0.2%                 | 10.0% —            |       |              |             |        |         |           |              |                         |
| Office       | \$4,582,596,686  | \$238,751,752   | \$204,436,512   | \$5,025,784,950  | 4.1%                 | 5.0% —             |       |              |             |        |         |           |              | Change from Prior Month |
| Other        | \$1,958,628,344  | \$238,233,450   |                 | \$2,196,861,794  | 0.0%                 |                    |       |              |             |        |         |           |              | 0.0%                    |
| Retail       | \$1,522,056,712  | \$153,822,425   | \$324,283,078   | \$2,000,162,215  | 16.2%                | 0.0% —             |       |              |             | 011    | 01      |           | C            | 0.070                   |
| Self Storage | \$87,093,405     | \$17,848,172    |                 | \$104,941,577    | 0.0%                 |                    | Hotel | Industrial   | Multifamily | Office | Other   | Retail    | Self Storage |                         |
| Bridgeport   | \$2,607,519,142  | \$769,251,069   | \$340,146,520   | \$3,716,916,731  | 9.2%                 | 60.0% —            |       |              |             |        |         |           | DQ/SS %      | Overall DQ/SS %         |
| Hotel        | \$4,329,027      | \$49,763,598    | \$64,468,717    | \$118,561,342    | 54.4%                | 50.0% —            |       |              |             |        |         |           |              |                         |
| Industrial   | \$74,634,972     | \$22,759,500    | \$17,823,436    | \$115,217,908    | 15.5%                | 40.0% —            |       |              |             |        |         |           |              | 9.2%                    |
| Multifamily  | \$1,345,426,444  | \$67,142,678    |                 | \$1,412,569,122  | 0.0%                 | 30.0% —            |       |              |             |        |         |           |              |                         |
| Office       | \$762,720,270    | \$362,017,845   | \$118,562,472   | \$1,243,300,587  | 9.5%                 | 20.0% —            |       |              |             |        |         |           |              | Change from Prior Month |
| Other        | \$193,251,405    | \$91,613,221    | \$112,301,767   | \$397,166,393    | 28. <mark>3</mark> % | 10.0% —            |       |              |             |        |         | _         |              | -0.7%                   |
| Retail       | \$182,992,206    | \$162,887,157   | \$22,960,286    | \$368,839,649    | 6.2%                 | 0.0% —             |       |              |             |        |         |           |              | 0.770                   |
| Self Storage | \$44,164,818     | \$13,067,070    | \$4,029,842     | \$61,261,730     | 6.6%                 |                    | Hotel | Industrial   | Multifamily | Office | Other   | Retail    | Self Storage |                         |
| Charlotte    | \$5,207,992,691  | \$1,813,521,868 | \$301,815,699   | \$7,323,330,258  | 4.1%                 | 14.0% —            |       |              |             |        |         |           | DQ/SS %      | Overall DQ/SS %         |
| Hotel        | \$310,904,810    | \$723,970,804   | \$154,677,098   | \$1,189,552,712  | 13.0%                | 12.0% —<br>10.0% — |       |              |             |        |         |           |              |                         |
| Industrial   | \$92,449,770     | \$8,486,535     |                 | \$100,936,305    | 0.0%                 | 8.0% -             |       |              |             |        |         |           |              | 4.1%                    |
| Multifamily  | \$3,236,257,857  | \$214,753,575   |                 | \$3,451,011,432  | 0.0%                 | 6.0% —             |       |              |             |        |         |           |              |                         |
| Office       | \$572,583,049    | \$276,021,641   | \$21,315,934    | \$869,920,624    | 2.5%                 | 4.0% —             |       |              |             |        |         | _         |              | Change from Prior Month |
| Other        | \$248,382,434    | \$116,106,802   |                 | \$364,489,236    | 0.0%                 | 2.0% —             |       |              |             |        |         |           |              | -0.4%                   |
| Retail       | \$689,759,790    | \$466,551,576   | \$125,822,667   | \$1,282,134,033  | 9.8%                 | 0.0% —             | Hotel |              |             | 011    |         | Retail    | Self Storage | 0.170                   |
| Self Storage | \$57,654,981     | \$7,630,935     |                 | \$65,285,916     | 0.0%                 |                    | Hotei | Industrial   | Multifamily | Office | Other   | Retail    | Self Storage |                         |
| Chicago      | \$18,069,317,943 | \$5,143,788,819 | \$2,804,186,032 | \$26,017,292,794 | 10.8%                | 70.0% —<br>60.0% — |       |              |             |        |         |           | DQ/SS %      | Overall DQ/SS %         |
| Hotel        | \$201,338,175    | \$730,245,741   | \$1,384,308,523 | \$2,315,892,439  | 59.8%                | 50.0% -            |       |              |             |        |         |           |              |                         |
| Industrial   | \$1,468,661,840  | \$162,317,155   | \$4,183,603     | \$1,635,162,598  | 0.3%                 | 40.0% -            |       |              |             |        |         |           |              | 10.8%                   |
| Multifamily  | \$7,930,550,881  | \$1,062,785,702 | \$121,914,107   | \$9,115,250,690  | 1.3%                 | 30.0% —            |       |              |             |        |         |           |              |                         |
| Office       | \$5,054,489,350  | \$1,652,701,019 | \$425,597,299   | \$7,132,787,668  | 6.0%                 | 20.0% —            |       |              |             |        |         |           |              | Change from Prior Month |
| Other        | \$1,472,140,142  | \$446,424,102   | \$131,680,048   | \$2,050,244,292  | 6.4%                 | 10.0% —            |       |              |             |        |         |           |              | 0.4%                    |
| Retail       | \$1,706,318,477  | \$1,006,909,785 | \$736,502,452   | \$3,449,730,714  | <mark>2</mark> 1.3%  | 0.0% —             |       |              | A           | 015    | 0.1     |           | C-16 C       | 0.170                   |
| Self Storage | \$235,819,078    | \$82,405,315    |                 | \$318,224,393    | 0.0%                 |                    | Hotel | Industrial   | Multifamily | Office | Other   | Retail    | Self Storage |                         |
| Cincinnati   | \$2,509,612,566  | \$862,178,857   | \$350,645,405   | \$3,722,436,828  | 9.4%                 | 50.0% —            |       |              |             |        |         | D         | Q/SS %       | Overall DQ/SS %         |
| Hotel        | \$53,500,801     | \$143,533,064   | \$141,121,586   | \$338,155,451    | 41.7%                | 40.0% —            |       |              |             |        |         |           |              | 0.404                   |
| Industrial   | \$187,695,362    | \$30,330,937    | \$0             | \$218,026,299    | 0.0%                 | 30.0% —            |       |              |             |        |         |           |              | 9.4%                    |
| Multifamily  | \$1,470,645,850  | \$132,788,258   |                 | \$1,603,434,108  | 0.0%                 | 20.0% —            |       |              |             |        |         |           |              |                         |
| Office       | \$340,487,989    | \$126,801,457   | \$15,204,306    | \$482,493,752    | 3.2%                 |                    |       |              |             |        |         |           |              | Change from Prior Month |
| Other        | \$161,906,812    | \$108,697,484   | \$44,670,556    | \$315,274,852    | 14.2%                | 10.0% —            |       |              |             |        |         |           |              | 0.0%                    |
| Retail       | \$249,659,098    | \$307,174,821   | \$149,648,957   | \$706,482,876    | <mark>21.</mark> 2%  | 0.0% —             |       |              |             |        |         |           | 15.01        | 0.070                   |
| Self Storage | \$45,716,654     | \$12,852,836    |                 | \$58,569,490     | 0.0%                 |                    | Hotel | Industrial M | luitifamily | Office | Other I | Retail Se | If Storage   |                         |