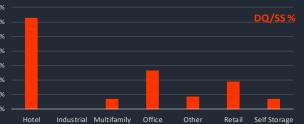

**CRED iQ** monitors market performance for nearly 400 MSAs across the United States. Below is a summary of the default rates for the 50 largest metros segmented by property type. Consistent with the months following the start of the pandemic, the hotel and retail sectors remain the largest contributors to the delinquency percentages for the majority of these statistical areas. Loans backed by self-storage, multifamily, and industrial facilities posted the lowest delinquency rates for most of these markets.