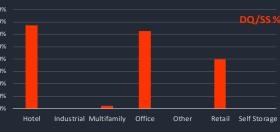

**CRED iQ** monitors market performance for nearly 400 MSAs across the United States. Below is a summary of the default rates for the 50 largest metros segmented by property type. Consistent with the months following the start of the pandemic, the hotel and retail sectors remain the largest contributors to the delinquency percentages for the majority of these statistical areas. Loans backed by self-storage, multifamily, and industrial facilities posted the lowest delinquency rates for most of these markets.