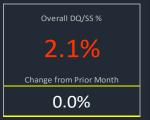

# February 2021

Overall delinquency continued its decline for the seventh consecutive reporting period following its rapid ascent from April to June 2020. Although there has been a favorable trend, defaults on CRE mortgages remain at an elevated level across the United States, which we expect to continue throughout 2021.

**CRED iQ** monitors market performance for nearly 400 MSAs across the United States. Below is a summary of the default rates for the 50 largest metros segmented by property type. Consistent with the months following the start of the pandemic, the hotel and retail sectors remain the largest contributors to the delinquency percentages for the majority of these statistical areas. Loans backed by self-storage, multifamily, and industrial facilities posted the lowest delinquency rates for most of these markets.