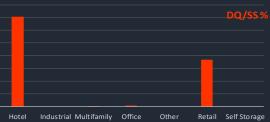

**CRED iQ** monitors market performance for nearly 400 MSAs across the United States. Below is a summary of the default rates for the 50 largest metros segmented by property type. Consistent with the months following the start of the pandemic, the hotel and retail sectors remain the largest contributors to the delinquency percentages for the majority of these statistical areas. Loans backed by self-storage, multifamily, and industrial facilities posted the lowest delinquency rates for most of these markets.