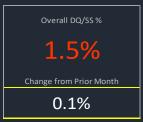

Hotel Industrial Multifamily Office Other Retail Self Storage

Hotel

| Overall DQ/SS %         |
|-------------------------|
| 1.7%                    |
| Change from Prior Month |
| 0.1%                    |
|                         |
| Overall DQ/SS %         |
| 3.9%                    |
| Change from Prior Month |
| 0.1%                    |
|                         |
| Overall DQ/SS %         |
| 3.5%                    |
| Change from Prior Month |