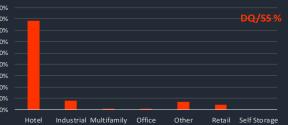

**CRED iQ** monitors market performance for nearly 400 MSAs across the United States. Below is a summary of the default rates for the 50 largest metros segmented by property type. Consistent with the months following the start of the pandemic, the hotel and retail sectors remain the largest contributors to the delinquency percentages for the majority of these statistical areas. Loans backed by self-storage, multifamily, and industrial facilities posted the lowest delinquency rates for most of these markets.