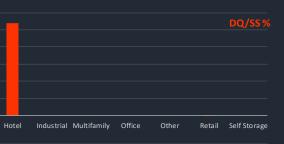

**CRED iQ** monitors market performance for nearly 400 MSAs across the United States. Below is a summary of the default rates for the 50 largest metros segmented by property type. Consistent with the months following the start of the pandemic, the hotel and retail sectors remain the largest contributors to the delinquency percentages for the majority of these statistical areas. Loans backed by self-storage, multifamily, and industrial facilities posted the lowest delinquency rates for most of these markets.