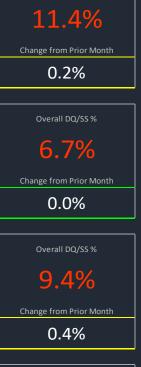

Industrial Multifamily Office

Overall DQ/SS %

| MSA          | Current          | Watchlist       | DQ/SS           | Grand Total      | DQ/SS % |
|--------------|------------------|-----------------|-----------------|------------------|---------|
| Hartford     | \$1,557,554,820  | \$534,396,957   | \$269,399,168   | \$2,361,350,945  | 11.4%   |
| Hotel        | \$4,418,057      | \$38,050,703    | \$133,652,378   | \$176,121,138    | 75.9%   |
| Industrial   | \$86,312,207     |                 |                 | \$86,312,207     | 0.0%    |
| Multifamily  | \$1,034,404,256  | \$155,771,390   | \$5,469,612     | \$1,195,645,258  | 0.5%    |
| Office       | \$174,004,805    | \$134,339,258   | \$87,550,000    | \$395,894,063    | 22.1%   |
| Other        | \$75,663,070     | \$147,661,809   | \$3,048,118     | \$226,372,997    | 1.3%    |
| Retail       | \$149,624,381    | \$53,751,115    | \$39,679,060    | \$243,054,556    | 16.3%   |
| Self Storage | \$33,128,044     | \$4,822,682     |                 | \$37,950,726     | 0.0%    |
| Houston      | \$18,260,320,280 | \$4,044,861,273 | \$1,594,171,159 | \$23,899,352,712 | 6.7%    |
| Hotel        | \$204,862,202    | \$225,918,745   | \$758,352,142   | \$1,189,133,089  | 63.8%   |
| Industrial   | \$480,330,002    | \$61,087,597    | \$10,932,413    | \$552,350,012    | 2.0%    |
| Multifamily  | \$11,497,310,720 | \$1,631,982,604 | \$156,557,252   | \$13,285,850,576 | 1.2%    |
| Office       | \$2,226,750,281  | \$724,603,170   | \$491,694,960   | \$3,443,048,411  | 14.3%   |
| Other        | \$588,441,712    | \$140,762,579   | \$32,370,096    | \$761,574,387    | 4.3%    |
| Retail       | \$2,943,163,695  | \$1,141,898,738 | \$129,584,214   | \$4,214,646,647  | 3.1%    |
| Self Storage | \$319,461,668    | \$118,607,840   | \$14,680,082    | \$452,749,590    | 3.2%    |
| Indianapolis | \$2,905,305,569  | \$1,045,829,049 | \$409,986,547   | \$4,361,121,165  | 9.4%    |
| Hotel        | \$88,766,119     | \$357,917,519   | \$204,456,414   | \$651,140,052    | 31.4%   |
| Industrial   | \$361,564,389    | \$46,884,826    |                 | \$408,449,215    | 0.0%    |
| Multifamily  | \$1,605,019,938  | \$205,909,707   | \$65,998,782    | \$1,876,928,427  | 3.5%    |
| Office       | \$279,938,880    | \$195,516,383   | \$73,229,966    | \$548,685,229    | 13.3%   |
| Other        | \$177,545,244    | \$48,727,302    | \$10,200,050    | \$236,472,596    | 4.3%    |
| Retail       | \$331,117,369    | \$180,182,089   | \$53,424,313    | \$564,723,771    | 9.5%    |
| Self Storage | \$61,353,630     | \$10,691,223    | \$2,677,022     | \$74,721,875     | 3.6%    |
| Jacksonville | \$3,318,939,364  | \$675,042,393   | \$119,664,987   | \$4,113,646,744  | 2.9%    |
| Hotel        | \$90,919,808     | \$281,422,216   | \$59,155,951    | \$431,497,975    | 13.7%   |
| Industrial   | \$155,696,038    | \$1,228,825     |                 | \$156,924,863    | 0.0%    |
| Multifamily  | \$2,375,086,454  | \$83,786,975    | \$40,690,430    | \$2,499,563,859  | 1.6%    |
| Office       | \$292,834,551    | \$99,571,743    |                 | \$392,406,294    | 0.0%    |
| Other        | \$73,757,783     | \$58,975,276    |                 | \$132,733,059    | 0.0%    |
| Retail       | \$275,117,336    | \$147,857,168   | \$19,818,606    | \$442,793,110    | 4.5%    |
| Self Storage | \$55,527,394     | \$2,200,190     |                 | \$57,727,584     | 0.0%    |
| Kansas City  | \$3,520,891,329  | \$811,568,460   | \$233,772,183   | \$4,566,231,972  | 5.1%    |
| Hotel        | \$33,054,428     | \$151,295,200   | \$170,767,398   | \$355,117,026    | 48.1%   |
| Industrial   | \$91,127,533     | \$15,098,453    |                 | \$106,225,986    | 0.0%    |
| Multifamily  | \$1,943,867,590  | \$253,618,896   | \$17,184,600    | \$2,214,671,086  | 0.8%    |
| Office       | \$740,315,579    | \$86,824,587    |                 | \$827,140,166    | 0.0%    |
| Other        | \$102,125,678    | \$72,816,103    | \$2,825,343     | \$177,767,124    | 1.6%    |
| Retail       | \$399,611,527    | \$230,313,775   | \$42,994,842    | \$672,920,144    | 6.4%    |
| Self Storage | \$210,788,994    | \$1,601,446     |                 | \$212,390,440    | 0.0%    |

Overall DQ/SS %

| MSA          | Current          | Watchlist       | DQ/SS           | Grand Total      | DQ/SS %             |                |
|--------------|------------------|-----------------|-----------------|------------------|---------------------|----------------|
| Las Vegas    | \$14,630,126,142 | \$2,085,641,059 | \$502,885,778   | \$17,218,652,979 | 2.9%                | 10.09          |
| Hotel        | \$3,697,235,282  | \$548,226,913   | \$29,778,445    | \$4,275,240,640  | 0.7%                | 8.09           |
| Industrial   | \$228,648,552    | \$3,557,799     |                 | \$232,206,351    | 0.0%                | 6.0%           |
| Multifamily  | \$5,827,265,825  | \$266,356,474   |                 | \$6,093,622,299  | 0.0%                |                |
| Office       | \$400,965,161    | \$75,228,193    | \$29,661,814    | \$505,855,168    | 5.9%                | 4.0%           |
| Other        | \$971,060,214    | \$80,130,189    |                 | \$1,051,190,403  | 0.0%                | 2.09           |
| Retail       | \$3,314,638,526  | \$1,109,492,930 | \$441,763,678   | \$4,865,895,134  | 9.1%                | 0.0%           |
| Self Storage | \$190,312,582    | \$2,648,561     | \$1,681,841     | \$194,642,984    | 0.9%                |                |
| Los Angeles  | \$39,218,713,677 | \$7,260,059,760 | \$2,869,735,036 | \$49,348,508,473 | 5.8%                | 40.09          |
| Hotel        | \$886,508,322    | \$1,892,767,340 | \$1,534,637,829 | \$4,313,913,491  | 35.6%               | 35.0%<br>30.0% |
| Industrial   | \$806,789,955    | \$149,884,397   |                 | \$956,674,352    | 0.0%                | 25.09          |
| Multifamily  | \$19,137,833,779 | \$1,881,369,383 | \$135,041,470   | \$21,154,244,632 | 0.6%                | 20.09          |
| Office       | \$10,476,043,159 | \$1,074,362,456 | \$121,563,417   | \$11,671,969,032 | 1.0%                | 15.09          |
| Other        | \$2,186,503,110  | \$891,861,118   | \$241,661,607   | \$3,320,025,835  | 7.3%                | 10.09<br>5.09  |
| Retail       | \$4,844,365,426  | \$1,352,259,941 | \$836,830,713   | \$7,033,456,080  | 11.9%               | 0.0%           |
| Self Storage | \$880,669,926    | \$17,555,125    |                 | \$898,225,051    | 0.0%                |                |
| Louisville   | \$2,050,188,672  | \$431,485,248   | \$446,220,102   | \$2,927,894,022  | 15.2%               | 70.09          |
| Hotel        | \$26,602,575     | \$150,702,511   | \$258,776,159   | \$436,081,245    | 59.3%               | 60.0%          |
| Industrial   | \$161,930,478    | \$7,896,765     |                 | \$169,827,243    | 0.0%                | 50.0%          |
| Multifamily  | \$1,079,963,829  | \$64,927,482    | \$3,822,693     | \$1,148,714,004  | 0.3%                | 40.0%<br>30.0% |
| Office       | \$343,830,266    | \$12,591,048    |                 | \$356,421,314    | 0.0%                | 20.09          |
| Other        | \$73,352,737     | \$43,003,864    |                 | \$116,356,601    | 0.0%                | 10.09          |
| Retail       | \$302,090,550    | \$149,876,359   | \$183,621,250   | \$635,588,159    | 28. <mark>9%</mark> | 0.0%           |
| Self Storage | \$62,418,237     | \$2,487,219     |                 | \$64,905,456     | 0.0%                |                |
| Memphis      | \$1,651,223,983  | \$366,691,866   | \$366,890,890   | \$2,384,806,739  | 15.4%               | 50.0%          |
| Hotel        | \$27,800,100     | \$98,970,737    | \$81,686,254    | \$208,457,091    | 39.2%               | 40.0%          |
| Industrial   | \$168,283,012    | \$8,587,824     |                 | \$176,870,836    | 0.0%                | 30.09          |
| Multifamily  | \$962,849,357    | \$34,925,973    | \$17,770,000    | \$1,015,545,330  | 1.7%                |                |
| Office       | \$204,610,684    | \$130,106,495   | \$43,320,988    | \$378,038,167    | 11.5%               | 20.09          |
| Other        | \$22,090,600     | \$11,332,138    | \$26,300,666    | \$59,723,404     | 44.0%               | 10.09          |
| Retail       | \$151,538,902    | \$75,460,956    | \$197,812,982   | \$424,812,840    | 46.6%               | 0.09           |
| Self Storage | \$114,051,328    | \$7,307,743     |                 | \$121,359,071    | 0.0%                |                |
| Miami        | \$15,549,056,358 | \$3,416,911,386 | \$1,122,107,532 | \$20,088,075,276 | 5.6%                | 14.0%          |
| Hotel        | \$2,454,382,025  | \$1,547,204,678 | \$522,938,035   | \$4,524,524,738  | 11.6%               | 12.09<br>10.09 |
| Industrial   | \$272,710,398    | \$5,290,555     |                 | \$278,000,953    | 0.0%                | 8.0%           |
| Multifamily  | \$6,018,012,029  | \$544,725,540   | \$44,315,262    | \$6,607,052,831  | 0.7%                | 6.0%           |
| Office       | \$1,659,175,747  | \$427,124,121   | \$26,654,694    | \$2,112,954,562  | 1.3%                | 4.0%           |
| Other        | \$984,189,587    | \$333,282,109   | \$33,750,000    | \$1,351,221,696  | 2.5%                | 2.0%           |
| Retail       | \$3,675,272,886  | \$522,834,779   | \$494,449,541   | \$4,692,557,206  | 10.5%               | 0.0%           |
| Self Storage | \$485,313,686    | \$36,449,604    |                 | \$521,763,290    | 0.0%                |                |

0.1%

| MSA          | Current          | Watchlist       | DQ/SS           | Grand Total      | DQ/SS % |              |
|--------------|------------------|-----------------|-----------------|------------------|---------|--------------|
| Orlando      | \$8,898,533,629  | \$1,637,815,757 | \$510,677,861   | \$11,047,027,247 | 4.6%    | 16.0         |
| Hotel        | \$1,167,319,607  | \$1,001,975,016 | \$337,399,864   | \$2,506,694,487  | 13.5%   | 14.0<br>12.0 |
| Industrial   | \$110,806,755    | \$2,121,180     |                 | \$112,927,935    | 0.0%    | 10.0         |
| Multifamily  | \$6,154,268,789  | \$197,040,744   | \$25,740,231    | \$6,377,049,764  | 0.4%    | 8.0          |
| Office       | \$338,600,993    | \$69,604,216    | \$58,254,912    | \$466,460,121    | 12.5%   | 6.0<br>4.0   |
| Other        | \$331,771,676    | \$28,724,078    |                 | \$360,495,754    | 0.0%    | 2.0          |
| Retail       | \$693,278,917    | \$334,450,523   | \$89,282,854    | \$1,117,012,294  | 8.0%    | 0.0          |
| Self Storage | \$102,486,892    | \$3,900,000     |                 | \$106,386,892    | 0.0%    |              |
| Philadelphia | \$13,122,595,363 | \$2,479,948,168 | \$1,461,874,528 | \$17,064,418,059 | 8.6%    | 50.0         |
| Hotel        | \$72,168,436     | \$435,210,486   | \$443,322,224   | \$950,701,146    | 46.6%   | 40.0         |
| Industrial   | \$352,860,812    | \$30,200,180    | \$5,287,743     | \$388,348,735    | 1.4%    | 30.0         |
| Multifamily  | \$6,910,772,254  | \$706,149,845   | \$141,343,045   | \$7,758,265,144  | 1.8%    | 20.0         |
| Office       | \$2,967,852,523  | \$618,653,254   | \$129,303,648   | \$3,715,809,425  | 3.5%    |              |
| Other        | \$967,342,775    | \$291,059,677   | \$104,424,557   | \$1,362,827,009  | 7.7%    | 10.0         |
| Retail       | \$1,636,467,926  | \$385,734,675   | \$638,193,311   | \$2,660,395,912  | 24.0%   | 0.0          |
| Self Storage | \$215,130,637    | \$12,940,051    |                 | \$228,070,688    | 0.0%    |              |
| Phoenix      | \$13,796,848,996 | \$3,978,274,374 | \$443,285,580   | \$18,218,408,950 | 2.4%    | 14.0         |
| Hotel        | \$581,422,328    | \$877,979,990   | \$198,447,936   | \$1,657,850,254  | 12.0%   | 12.0<br>10.0 |
| Industrial   | \$304,307,962    | \$65,273,538    |                 | \$369,581,500    | 0.0%    | 8.0          |
| Multifamily  | \$8,337,556,005  | \$366,582,276   | \$10,529,964    | \$8,714,668,245  | 0.1%    | 6.0          |
| Office       | \$2,289,381,159  | \$130,026,854   | \$23,957,358    | \$2,443,365,371  | 1.0%    | 4.0          |
| Other        | \$660,077,264    | \$128,709,640   | \$15,492,373    | \$804,279,277    | 1.9%    | 2.0          |
| Retail       | \$1,439,179,438  | \$2,375,330,433 | \$194,857,949   | \$4,009,367,820  | 4.9%    | 0.0          |
| Self Storage | \$184,924,840    | \$34,371,643    |                 | \$219,296,483    | 0.0%    |              |
| Pittsburgh   | \$3,680,580,101  | \$792,384,599   | \$271,567,384   | \$4,744,532,084  | 5.7%    | 50.0         |
| Hotel        | \$762,450        | \$164,711,702   | \$142,683,061   | \$308,157,213    | 46.3%   | 40.0         |
| Industrial   | \$150,729,574    | \$7,890,599     |                 | \$158,620,173    | 0.0%    | 30.0         |
| Multifamily  | \$1,727,880,044  | \$192,588,361   |                 | \$1,920,468,405  | 0.0%    | 20.0         |
| Office       | \$849,086,559    | \$152,155,105   | \$15,643,921    | \$1,016,885,585  | 1.5%    |              |
| Other        | \$374,928,909    | \$56,286,780    | \$8,211,393     | \$439,427,082    | 1.9%    | 10.0         |
| Retail       | \$485,578,634    | \$206,382,373   | \$105,029,009   | \$796,990,016    | 13.2%   | 0.0          |
| Self Storage | \$91,613,931     | \$12,369,679    |                 | \$103,983,610    | 0.0%    |              |
| Portland     | \$4,522,501,156  | \$710,761,288   | \$751,350,951   | \$5,984,613,395  | 12.6%   | 90.0<br>80.0 |
| Hotel        | \$4,187,041      | \$178,940,666   | \$666,663,621   | \$849,791,328    | 78.5%   | 70.0         |
| Industrial   | \$76,703,460     | \$11,805,916    | \$7,444,638     | \$95,954,014     | 7.8%    | 60.0<br>50.0 |
| Multifamily  | \$3,597,687,788  | \$281,634,654   | \$28,576,988    | \$3,907,899,430  | 0.7%    | 40.0         |
| Office       | \$187,813,964    | \$38,767,859    | \$1,592,879     | \$228,174,702    | 0.7%    | 30.0         |
| Other        | \$188,243,078    | \$146,046,235   | \$25,965,947    | \$360,255,260    | 7.2%    | 20.0<br>10.0 |
| Retail       | \$429,888,605    | \$44,275,974    | \$21,106,878    | \$495,271,457    | 4.3%    | 0.0          |
| Self Storage | \$37,977,220     | \$9,289,984     |                 | \$47,267,204     | 0.0%    |              |