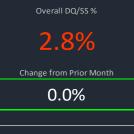

| MSA          | Current          | Watchlist       | DQ/SS           | Grand Total      | DQ/SS %            |              |
|--------------|------------------|-----------------|-----------------|------------------|--------------------|--------------|
| Cleveland    | \$2,967,190,588  | \$566,084,690   | \$615,065,961   | \$4,148,341,239  | 14.8%              | 70.0         |
| Hotel        | \$40,327,491     | \$53,872,380    | \$129,744,768   | \$223,944,639    | 57.9%              | 60.0<br>50.0 |
| Industrial   | \$151,118,140    | \$42,021,060    |                 | \$193,139,200    | 0.0%               | 40.0         |
| Multifamily  | \$1,336,265,387  | \$145,532,171   | \$0             | \$1,481,797,558  | 0.0%               | 30.0         |
| Office       | \$636,281,960    | \$85,483,648    | \$58,124,165    | \$779,889,773    | 7.5%               | 20.0         |
| Other        | \$171,358,923    | \$96,701,619    | \$234,734,191   | \$502,794,733    | 46.7%              | 10.0         |
| Retail       | \$601,428,206    | \$141,637,740   | \$192,462,837   | \$935,528,783    | 20.6%              | 0.0          |
| Self Storage | \$30,410,481     | \$836,072       |                 | \$31,246,553     | 0.0%               |              |
| Columbus, OH | \$4,537,124,751  | \$647,021,087   | \$562,381,659   | \$5,746,527,497  | 9.8%               | 60.0         |
| Hotel        | \$39,532,308     | \$165,705,865   | \$103,892,405   | \$309,130,578    | 33.6%              | 50.0         |
| Industrial   | \$389,915,858    | \$22,123,514    | \$12,055,052    | \$424,094,424    | 2.8%               | 40.0         |
| Multifamily  | \$3,121,938,397  | \$215,514,237   | \$4,305,038     | \$3,341,757,672  | 0.1%               | 30.0         |
| Office       | \$462,387,234    | \$34,458,062    | \$40,106,519    | \$536,951,815    | 7.5%               | 20.0         |
| Other        | \$170,820,986    | \$67,790,715    |                 | \$238,611,701    | 0.0%               | 10.0         |
| Retail       | \$300,390,524    | \$127,528,851   | \$402,022,645   | \$829,942,020    | 48.4%              | 0.0          |
| Self Storage | \$52,139,444     | \$13,899,843    |                 | \$66,039,287     | 0.0%               |              |
| Dallas       | \$24,324,329,829 | \$4,529,293,873 | \$1,219,876,917 | \$30,073,500,619 | 4.1%               | 25.0         |
| Hotel        | \$1,333,515,029  | \$1,294,814,441 | \$670,994,383   | \$3,299,323,853  | 20.3%              | 20.0         |
| Industrial   | \$735,906,801    | \$92,758,483    | \$11,483,827    | \$840,149,111    | 1.4%               | 15.0         |
| Multifamily  | \$16,141,841,822 | \$1,450,612,335 | \$34,929,839    | \$17,627,383,996 | 0.2%               |              |
| Office       | \$2,780,032,333  | \$574,935,480   | \$237,325,064   | \$3,592,292,877  | 6.6%               | 10.0         |
| Other        | \$1,094,235,856  | \$396,628,587   | \$5,109,774     | \$1,495,974,217  | 0.3%               | 5.0          |
| Retail       | \$1,819,807,433  | \$602,365,872   | \$260,034,030   | \$2,682,207,335  | 9. <mark>7%</mark> | 0.0          |
| Self Storage | \$418,990,555    | \$117,178,675   |                 | \$536,169,230    | 0.0%               |              |
| Denver       | \$13,493,405,022 | \$2,416,856,333 | \$454,115,455   | \$16,364,376,810 | 2.8%               | 20.0         |
| Hotel        | \$189,954,345    | \$497,589,269   | \$124,416,843   | \$811,960,457    | 15.3%              | 15.0         |
| Industrial   | \$665,287,853    | \$18,822,583    |                 | \$684,110,436    | 0.0%               |              |
| Multifamily  | \$9,642,700,184  | \$572,466,792   | \$3,579,331     | \$10,218,746,307 | 0.0%               | 10.0         |
| Office       | \$1,719,583,130  | \$182,455,787   | \$196,603,238   | \$2,098,642,155  | 9.4%               | 5.(          |
| Other        | \$340,321,279    | \$396,315,267   | \$33,501,685    | \$770,138,231    | 4.4%               | 5.0          |
| Retail       | \$777,181,995    | \$735,346,129   | \$96,014,358    | \$1,608,542,482  | 6.0%               | 0.0          |
| Self Storage | \$158,376,236    | \$13,860,506    |                 | \$172,236,742    | 0.0%               |              |
| Detroit      | \$6,869,600,178  | \$1,562,324,563 | \$673,918,340   | \$9,105,843,081  | 7.4%               | 60.0         |
| Hotel        | \$80,617,834     | \$274,207,263   | \$407,484,905   | \$762,310,002    | 53.5%              | 50.0         |
| Industrial   | \$496,506,991    | \$87,260,188    | \$59,663,367    | \$643,430,546    | 9.3%               | 40.0         |
| Multifamily  | \$2,762,669,293  | \$538,788,446   | \$2,389,342     | \$3,303,847,081  | 0.1%               | 30.0         |
| Office       | \$1,356,682,798  | \$269,189,708   |                 | \$1,625,872,506  | 0.0%               | 20.0         |
| Other        | \$505,012,439    | \$141,244,153   | \$22,753,316    | \$669,009,908    | 3.4%               | 10.0         |
| Retail       | \$1,401,550,777  | \$235,595,699   | \$181,627,410   | \$1,818,773,886  | 10.0%              | 0.0          |
| Self Storage | \$266,560,046    | \$16,039,106    |                 | \$282,599,152    | 0.0%               |              |