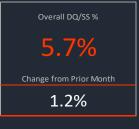

|              | Current          | Watchlist       | DQ/SS         | Grand Total      | DQ/SS % |
|--------------|------------------|-----------------|---------------|------------------|---------|
| Allentown    | \$2,968,303,718  | \$55,012,894    | \$19,621,526  | \$3,042,938,138  | 0.6%    |
| Hotel        |                  | \$29,668,406    |               | \$29,668,406     | 0.0%    |
| Industrial   | \$1,554,027,011  |                 |               | \$1,554,027,011  | 0.0%    |
| Multifamily  | \$485,699,190    | \$19,309,703    |               | \$505,008,893    | 0.0%    |
| Office       | \$310,086,224    |                 |               | \$310,086,224    | 0.0%    |
| Other        | \$199,339,815    | \$66,329        |               | \$199,406,144    | 0.0%    |
| Retail       | \$362,239,538    | \$3,779,698     | \$19,621,526  | \$385,640,762    | 5.1%    |
| Self Storage | \$56,911,940     | \$2,188,758     |               | \$59,100,698     | 0.0%    |
| Atlanta      | \$17,830,878,757 | \$2,736,826,423 | \$902,025,303 | \$21,469,730,483 | 4.2%    |
| Hotel        | \$446,017,192    | \$958,966,140   | \$325,829,303 | \$1,730,812,635  | 18.8%   |
| Industrial   | \$616,143,932    | \$64,334,014    |               | \$680,477,946    | 0.0%    |
| Multifamily  | \$11,566,880,700 | \$695,861,247   | \$30,614,120  | \$12,293,356,067 | 0.2%    |
| Office       | \$2,245,623,764  | \$458,056,546   | \$34,707,304  | \$2,738,387,614  | 1.3%    |
| Other        | \$795,875,663    | \$163,689,225   |               | \$959,564,888    | 0.0%    |
| Retail       | \$1,859,689,006  | \$325,784,821   | \$510,874,576 | \$2,696,348,403  | 18.9%   |
| Self Storage | \$300,648,500    | \$70,134,430    |               | \$370,782,930    | 0.0%    |
| Austin       | \$6,970,020,971  | \$1,619,697,040 | \$701,521,699 | \$9,291,239,710  | 7.6%    |
| Hotel        | \$169,290,217    | \$244,236,167   | \$617,251,571 | \$1,030,777,955  | 59.9%   |
| Industrial   | \$146,272,974    | \$3,371,372     |               | \$149,644,346    | 0.0%    |
| Multifamily  | \$5,385,093,313  | \$589,582,764   | \$5,080,000   | \$5,979,756,077  | 0.1%    |
| Office       | \$688,882,708    | \$160,736,455   |               | \$849,619,163    | 0.0%    |
| Other        | \$135,983,093    | \$203,578,549   |               | \$339,561,642    | 0.0%    |
| Retail       | \$379,810,642    | \$388,954,962   | \$79,190,128  | \$847,955,732    | 9.3%    |
| Self Storage | \$64,688,024     | \$29,236,771    |               | \$93,924,795     | 0.0%    |
| Baltimore    | \$7,216,571,219  | \$1,474,607,895 | \$529,069,740 | \$9,220,248,854  | 5.7%    |
| Hotel        | \$35,288,129     | \$269,916,425   | \$179,138,757 | \$484,343,311    | 37.0%   |
| Industrial   | \$272,546,731    | \$25,406,902    |               | \$297,953,633    | 0.0%    |
| Multifamily  | \$5,508,396,647  | \$871,448,669   | \$2,213,510   | \$6,382,058,826  | 0.0%    |
| Office       | \$601,019,652    | \$81,257,991    | \$6,192,364   | \$688,470,007    | 0.9%    |
| Other        | \$215,224,847    | \$166,193,058   | \$6,416,099   | \$387,834,004    | 1.7%    |
| Retail       | \$483,184,266    | \$44,245,622    | \$335,109,010 | \$862,538,898    | 38.9%   |
| Self Storage | \$100,910,947    | \$16,139,228    |               | \$117,050,175    | 0.0%    |
| Birmingham   | \$2,049,963,665  | \$314,356,375   | \$104,408,302 | \$2,468,728,342  | 4.2%    |
| Hotel        | \$15,382,899     | \$92,255,646    | \$12,434,558  | \$120,073,103    | 10.4%   |
| Industrial   | \$38,654,814     | \$568,860       |               | \$39,223,674     | 0.0%    |
| Multifamily  | \$876,017,161    | \$81,263,054    |               | \$957,280,215    | 0.0%    |
| Office       | \$414,672,364    | \$60,610,376    | \$22,751,313  | \$498,034,053    | 4.6%    |
| Other        | \$59,320,742     | \$8,804,653     |               | \$68,125,395     | 0.0%    |
| Retail       | \$616,095,287    | \$70,162,228    | \$69,222,431  | \$755,479,946    | 9.2%    |
| Self Storage | \$29,820,398     | \$691,558       |               | \$30,511,956     | 0.0%    |