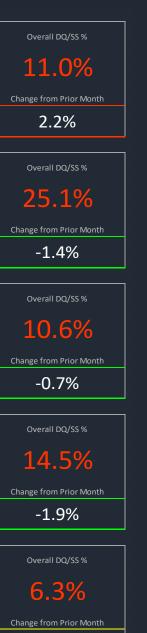

**CRED iQ** monitors market performance for nearly 400 MSAs across the United States. Below is a summary of the default rates for the 50 largest metros segmented by property type. Consistent with the months following the start of the pandemic, the hotel and retail sectors remain the largest contributors to the delinquency percentages for the majority of these statistical areas. Loans backed by self-storage, multifamily, and industrial facilities posted the lowest delinquency rates for most of these markets.