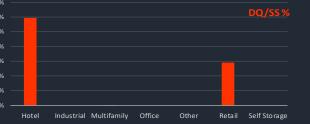

**CRED iQ** monitors market performance for nearly 400 MSAs across the United States. Below is a summary of the default rates for the 50 largest metros segmented by property type. Consistent with the months following the start of the pandemic, the hotel and retail sectors remain the largest contributors to the delinquency percentages for the majority of these statistical areas. Loans backed by self-storage, multifamily, and industrial facilities posted the lowest delinquency rates for most of these markets.