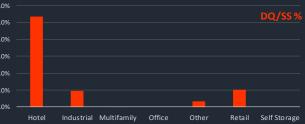

**CRED iQ** monitors market performance for nearly 400 MSAs across the United States. Below is a summary of the default rates for the 50 largest metros segmented by property type. Consistent with the months following the start of the pandemic, the hotel and retail sectors remain the largest contributors to the delinquency percentages for the majority of these statistical areas. Loans backed by self-storage, multifamily, and industrial facilities posted the lowest delinquency rates for most of these markets.