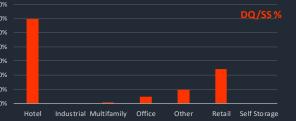

**CRED iQ** monitors market performance for nearly 400 MSAs across the United States. Below is a summary of the default rates for the 50 largest metros segmented by property type. Consistent with the months following the start of the pandemic, the hotel and retail sectors remain the largest contributors to the delinquency percentages for the majority of these statistical areas. Loans backed by self-storage, multifamily, and industrial facilities posted the lowest delinquency rates for most of these markets.