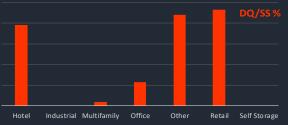

**CRED iQ** monitors market performance for nearly 400 MSAs across the United States. Below is a summary of the default rates for the 50 largest metros segmented by property type. Consistent with the months following the start of the pandemic, the hotel and retail sectors remain the largest contributors to the delinquency percentages for the majority of these statistical areas. Loans backed by self-storage, multifamily, and industrial facilities posted the lowest delinquency rates for most of these markets.