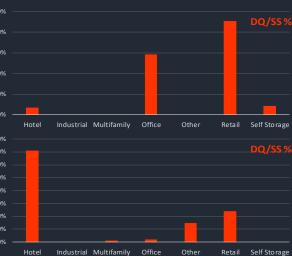

**CRED iQ** monitors market performance for nearly 400 MSAs across the United States. Below is a summary of the default rates for the 50 largest metros segmented by property type. Consistent with the months following the start of the pandemic, the hotel and retail sectors remain the largest contributors to the delinquency percentages for the majority of these statistical areas. Loans backed by self-storage, multifamily, and industrial facilities posted the lowest delinquency rates for most of these markets.