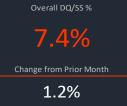

# February 2021

Overall delinquency continued its decline for the seventh consecutive reporting period following its rapid ascent from April to June 2020. Although there has been a favorable trend, defaults on CRE mortgages remain at an elevated level across the United States, which we expect to continue throughout 2021.