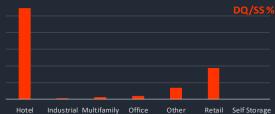

**CRED iQ** monitors market performance for nearly 400 MSAs across the United States. Below is a summary of the default rates for the 50 largest metros segmented by property type. Consistent with the months following the start of the pandemic, the hotel and retail sectors remain the largest contributors to the delinquency percentages for the majority of these statistical areas. Loans backed by self-storage, multifamily, and industrial facilities posted the lowest delinquency rates for most of these markets.