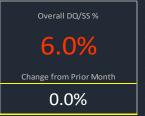

# February 2021

Overall delinquency continued its decline for the seventh consecutive reporting period following its rapid ascent from April to June 2020. Although there has been a favorable trend, defaults on CRE mortgages remain at an elevated level across the United States, which we expect to continue throughout 2021.

**CRED iQ** monitors market performance for nearly 400 MSAs across the United States. Below is a summary of the default rates for the 50 largest metros segmented by property type. Consistent with the months following the start of the pandemic, the hotel and retail sectors remain the largest contributors to the delinquency percentages for the majority of these statistical areas. Loans backed by self-storage, multifamily, and industrial facilities posted the lowest delinquency rates for most of these markets.