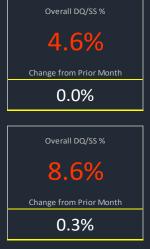

| MSA          | Current          | Watchlist       | DQ/SS           | Grand Total      | DQ/SS %              |                    |       |              |             |        |         |           |              | l                       |
|--------------|------------------|-----------------|-----------------|------------------|----------------------|--------------------|-------|--------------|-------------|--------|---------|-----------|--------------|-------------------------|
| Boston       | \$13,170,249,011 | \$1,733,997,190 | \$683,877,191   | \$15,588,123,392 | 4.4%                 | 20.0% —            |       |              |             |        |         |           | DQ/SS %      | Overall DQ/SS %         |
| Hotel        | \$181,596,839    | \$449,443,301   | \$142,657,601   | \$773,697,741    | 18.4%                | 15.0% —            |       |              |             |        |         |           |              |                         |
| Industrial   | \$281,725,803    | \$39,377,942    |                 | \$321,103,745    | 0.0%                 |                    |       |              |             |        |         |           |              | 4.4%                    |
| Multifamily  | \$4,556,551,222  | \$596,520,148   | \$12,500,000    | \$5,165,571,370  | 0.2%                 | 10.0% —            |       |              |             |        |         |           |              |                         |
| Office       | \$4,582,596,686  | \$238,751,752   | \$204,436,512   | \$5,025,784,950  | 4.1%                 | 5.0% —             |       |              |             |        |         |           |              | Change from Prior Month |
| Other        | \$1,958,628,344  | \$238,233,450   |                 | \$2,196,861,794  | 0.0%                 |                    |       |              |             |        |         |           |              | 0.0%                    |
| Retail       | \$1,522,056,712  | \$153,822,425   | \$324,283,078   | \$2,000,162,215  | 16.2%                | 0.0% —             |       |              |             | 011    | 01      |           | C            | 0.070                   |
| Self Storage | \$87,093,405     | \$17,848,172    |                 | \$104,941,577    | 0.0%                 |                    | Hotel | Industrial   | Multifamily | Office | Other   | Retail    | Self Storage |                         |
| Bridgeport   | \$2,607,519,142  | \$769,251,069   | \$340,146,520   | \$3,716,916,731  | 9.2%                 | 60.0% —            |       |              |             |        |         |           | DQ/SS %      | Overall DQ/SS %         |
| Hotel        | \$4,329,027      | \$49,763,598    | \$64,468,717    | \$118,561,342    | 54.4%                | 50.0% —            |       |              |             |        |         |           |              |                         |
| Industrial   | \$74,634,972     | \$22,759,500    | \$17,823,436    | \$115,217,908    | 15.5%                | 40.0% —            |       |              |             |        |         |           |              | 9.2%                    |
| Multifamily  | \$1,345,426,444  | \$67,142,678    |                 | \$1,412,569,122  | 0.0%                 | 30.0% —            |       |              |             |        |         |           |              |                         |
| Office       | \$762,720,270    | \$362,017,845   | \$118,562,472   | \$1,243,300,587  | 9.5%                 | 20.0% —            |       |              |             |        |         |           |              | Change from Prior Month |
| Other        | \$193,251,405    | \$91,613,221    | \$112,301,767   | \$397,166,393    | 28. <mark>3</mark> % | 10.0% —            |       |              |             |        |         | _         |              | -0.7%                   |
| Retail       | \$182,992,206    | \$162,887,157   | \$22,960,286    | \$368,839,649    | 6.2%                 | 0.0% —             |       |              |             |        |         |           |              | 0.770                   |
| Self Storage | \$44,164,818     | \$13,067,070    | \$4,029,842     | \$61,261,730     | 6.6%                 |                    | Hotel | Industrial   | Multifamily | Office | Other   | Retail    | Self Storage |                         |
| Charlotte    | \$5,207,992,691  | \$1,813,521,868 | \$301,815,699   | \$7,323,330,258  | 4.1%                 | 14.0% —            |       |              |             |        |         |           | DQ/SS %      | Overall DQ/SS %         |
| Hotel        | \$310,904,810    | \$723,970,804   | \$154,677,098   | \$1,189,552,712  | 13.0%                | 12.0% —<br>10.0% — |       |              |             |        |         |           |              |                         |
| Industrial   | \$92,449,770     | \$8,486,535     |                 | \$100,936,305    | 0.0%                 | 8.0% -             |       |              |             |        |         |           |              | 4.1%                    |
| Multifamily  | \$3,236,257,857  | \$214,753,575   |                 | \$3,451,011,432  | 0.0%                 | 6.0% —             |       |              |             |        |         |           |              |                         |
| Office       | \$572,583,049    | \$276,021,641   | \$21,315,934    | \$869,920,624    | 2.5%                 | 4.0% —             |       |              |             |        |         | _         |              | Change from Prior Month |
| Other        | \$248,382,434    | \$116,106,802   |                 | \$364,489,236    | 0.0%                 | 2.0% —             |       |              |             |        |         |           |              | -0.4%                   |
| Retail       | \$689,759,790    | \$466,551,576   | \$125,822,667   | \$1,282,134,033  | 9.8%                 | 0.0% —             | Hotel |              |             | 011    |         | Retail    | Self Storage | 0.170                   |
| Self Storage | \$57,654,981     | \$7,630,935     |                 | \$65,285,916     | 0.0%                 |                    | Hotei | Industrial   | Multifamily | Office | Other   | Retail    | Self Storage |                         |
| Chicago      | \$18,069,317,943 | \$5,143,788,819 | \$2,804,186,032 | \$26,017,292,794 | 10.8%                | 70.0% —<br>60.0% — |       |              |             |        |         |           | DQ/SS %      | Overall DQ/SS %         |
| Hotel        | \$201,338,175    | \$730,245,741   | \$1,384,308,523 | \$2,315,892,439  | 59.8%                | 50.0% -            |       |              |             |        |         |           |              |                         |
| Industrial   | \$1,468,661,840  | \$162,317,155   | \$4,183,603     | \$1,635,162,598  | 0.3%                 | 40.0% -            |       |              |             |        |         |           |              | 10.8%                   |
| Multifamily  | \$7,930,550,881  | \$1,062,785,702 | \$121,914,107   | \$9,115,250,690  | 1.3%                 | 30.0% —            |       |              |             |        |         |           |              |                         |
| Office       | \$5,054,489,350  | \$1,652,701,019 | \$425,597,299   | \$7,132,787,668  | 6.0%                 | 20.0% —            |       |              |             |        |         |           |              | Change from Prior Month |
| Other        | \$1,472,140,142  | \$446,424,102   | \$131,680,048   | \$2,050,244,292  | 6.4%                 | 10.0% —            |       |              |             |        |         |           |              | 0.4%                    |
| Retail       | \$1,706,318,477  | \$1,006,909,785 | \$736,502,452   | \$3,449,730,714  | <mark>2</mark> 1.3%  | 0.0% —             |       |              | A           | 015    | 0.1     |           | C-16 C       | 0.170                   |
| Self Storage | \$235,819,078    | \$82,405,315    |                 | \$318,224,393    | 0.0%                 |                    | Hotel | Industrial   | Multifamily | Office | Other   | Retail    | Self Storage |                         |
| Cincinnati   | \$2,509,612,566  | \$862,178,857   | \$350,645,405   | \$3,722,436,828  | 9.4%                 | 50.0% —            |       |              |             |        |         | D         | Q/SS %       | Overall DQ/SS %         |
| Hotel        | \$53,500,801     | \$143,533,064   | \$141,121,586   | \$338,155,451    | 41.7%                | 40.0% —            |       |              |             |        |         |           |              | 0.404                   |
| Industrial   | \$187,695,362    | \$30,330,937    | \$0             | \$218,026,299    | 0.0%                 | 30.0% —            |       |              |             |        |         |           |              | 9.4%                    |
| Multifamily  | \$1,470,645,850  | \$132,788,258   |                 | \$1,603,434,108  | 0.0%                 | 20.0% —            |       |              |             |        |         |           |              |                         |
| Office       | \$340,487,989    | \$126,801,457   | \$15,204,306    | \$482,493,752    | 3.2%                 |                    |       |              |             |        |         |           |              | Change from Prior Month |
| Other        | \$161,906,812    | \$108,697,484   | \$44,670,556    | \$315,274,852    | 14.2%                | 10.0% —            |       |              |             |        |         |           |              | 0.0%                    |
| Retail       | \$249,659,098    | \$307,174,821   | \$149,648,957   | \$706,482,876    | <mark>21.</mark> 2%  | 0.0% —             |       |              |             |        |         |           | 15.01        | 0.070                   |
| Self Storage | \$45,716,654     | \$12,852,836    |                 | \$58,569,490     | 0.0%                 |                    | Hotel | Industrial M | luitifamily | Office | Other I | Retail Se | If Storage   |                         |

0.1%

| MSA          | Current          | Watchlist       | DQ/SS           | Grand Total      | DQ/SS % |              |
|--------------|------------------|-----------------|-----------------|------------------|---------|--------------|
| Orlando      | \$8,898,533,629  | \$1,637,815,757 | \$510,677,861   | \$11,047,027,247 | 4.6%    | 16.0         |
| Hotel        | \$1,167,319,607  | \$1,001,975,016 | \$337,399,864   | \$2,506,694,487  | 13.5%   | 14.0<br>12.0 |
| Industrial   | \$110,806,755    | \$2,121,180     |                 | \$112,927,935    | 0.0%    | 10.0         |
| Multifamily  | \$6,154,268,789  | \$197,040,744   | \$25,740,231    | \$6,377,049,764  | 0.4%    | 8.0          |
| Office       | \$338,600,993    | \$69,604,216    | \$58,254,912    | \$466,460,121    | 12.5%   | 6.0<br>4.0   |
| Other        | \$331,771,676    | \$28,724,078    |                 | \$360,495,754    | 0.0%    | 2.0          |
| Retail       | \$693,278,917    | \$334,450,523   | \$89,282,854    | \$1,117,012,294  | 8.0%    | 0.0          |
| Self Storage | \$102,486,892    | \$3,900,000     |                 | \$106,386,892    | 0.0%    |              |
| Philadelphia | \$13,122,595,363 | \$2,479,948,168 | \$1,461,874,528 | \$17,064,418,059 | 8.6%    | 50.0         |
| Hotel        | \$72,168,436     | \$435,210,486   | \$443,322,224   | \$950,701,146    | 46.6%   | 40.0         |
| Industrial   | \$352,860,812    | \$30,200,180    | \$5,287,743     | \$388,348,735    | 1.4%    | 30.0         |
| Multifamily  | \$6,910,772,254  | \$706,149,845   | \$141,343,045   | \$7,758,265,144  | 1.8%    | 20.0         |
| Office       | \$2,967,852,523  | \$618,653,254   | \$129,303,648   | \$3,715,809,425  | 3.5%    |              |
| Other        | \$967,342,775    | \$291,059,677   | \$104,424,557   | \$1,362,827,009  | 7.7%    | 10.0         |
| Retail       | \$1,636,467,926  | \$385,734,675   | \$638,193,311   | \$2,660,395,912  | 24.0%   | 0.0          |
| Self Storage | \$215,130,637    | \$12,940,051    |                 | \$228,070,688    | 0.0%    |              |
| Phoenix      | \$13,796,848,996 | \$3,978,274,374 | \$443,285,580   | \$18,218,408,950 | 2.4%    | 14.0         |
| Hotel        | \$581,422,328    | \$877,979,990   | \$198,447,936   | \$1,657,850,254  | 12.0%   | 12.0<br>10.0 |
| Industrial   | \$304,307,962    | \$65,273,538    |                 | \$369,581,500    | 0.0%    | 8.0          |
| Multifamily  | \$8,337,556,005  | \$366,582,276   | \$10,529,964    | \$8,714,668,245  | 0.1%    | 6.0          |
| Office       | \$2,289,381,159  | \$130,026,854   | \$23,957,358    | \$2,443,365,371  | 1.0%    | 4.0          |
| Other        | \$660,077,264    | \$128,709,640   | \$15,492,373    | \$804,279,277    | 1.9%    | 2.0          |
| Retail       | \$1,439,179,438  | \$2,375,330,433 | \$194,857,949   | \$4,009,367,820  | 4.9%    | 0.0          |
| Self Storage | \$184,924,840    | \$34,371,643    |                 | \$219,296,483    | 0.0%    |              |
| Pittsburgh   | \$3,680,580,101  | \$792,384,599   | \$271,567,384   | \$4,744,532,084  | 5.7%    | 50.0         |
| Hotel        | \$762,450        | \$164,711,702   | \$142,683,061   | \$308,157,213    | 46.3%   | 40.0         |
| Industrial   | \$150,729,574    | \$7,890,599     |                 | \$158,620,173    | 0.0%    | 30.0         |
| Multifamily  | \$1,727,880,044  | \$192,588,361   |                 | \$1,920,468,405  | 0.0%    | 20.0         |
| Office       | \$849,086,559    | \$152,155,105   | \$15,643,921    | \$1,016,885,585  | 1.5%    |              |
| Other        | \$374,928,909    | \$56,286,780    | \$8,211,393     | \$439,427,082    | 1.9%    | 10.0         |
| Retail       | \$485,578,634    | \$206,382,373   | \$105,029,009   | \$796,990,016    | 13.2%   | 0.0          |
| Self Storage | \$91,613,931     | \$12,369,679    |                 | \$103,983,610    | 0.0%    |              |
| Portland     | \$4,522,501,156  | \$710,761,288   | \$751,350,951   | \$5,984,613,395  | 12.6%   | 90.0<br>80.0 |
| Hotel        | \$4,187,041      | \$178,940,666   | \$666,663,621   | \$849,791,328    | 78.5%   | 70.0         |
| Industrial   | \$76,703,460     | \$11,805,916    | \$7,444,638     | \$95,954,014     | 7.8%    | 60.0<br>50.0 |
| Multifamily  | \$3,597,687,788  | \$281,634,654   | \$28,576,988    | \$3,907,899,430  | 0.7%    | 40.0         |
| Office       | \$187,813,964    | \$38,767,859    | \$1,592,879     | \$228,174,702    | 0.7%    | 30.0         |
| Other        | \$188,243,078    | \$146,046,235   | \$25,965,947    | \$360,255,260    | 7.2%    | 20.0<br>10.0 |
| Retail       | \$429,888,605    | \$44,275,974    | \$21,106,878    | \$495,271,457    | 4.3%    | 0.0          |
| Self Storage | \$37,977,220     | \$9,289,984     |                 | \$47,267,204     | 0.0%    |              |