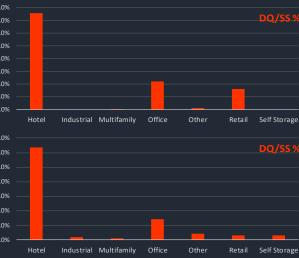

**CRED iQ** monitors market performance for nearly 400 MSAs across the United States. Below is a summary of the default rates for the 50 largest metros segmented by property type. Consistent with the months following the start of the pandemic, the hotel and retail sectors remain the largest contributors to the delinquency percentages for the majority of these statistical areas. Loans backed by self-storage, multifamily, and industrial facilities posted the lowest delinquency rates for most of these markets.