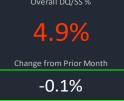

0.1%

| MSA          | Current          | Watchlist       | DQ/SS           | Grand Total      | DQ/SS % |              |
|--------------|------------------|-----------------|-----------------|------------------|---------|--------------|
| Orlando      | \$8,898,533,629  | \$1,637,815,757 | \$510,677,861   | \$11,047,027,247 | 4.6%    | 16.0         |
| Hotel        | \$1,167,319,607  | \$1,001,975,016 | \$337,399,864   | \$2,506,694,487  | 13.5%   | 14.0<br>12.0 |
| Industrial   | \$110,806,755    | \$2,121,180     |                 | \$112,927,935    | 0.0%    | 10.0         |
| Multifamily  | \$6,154,268,789  | \$197,040,744   | \$25,740,231    | \$6,377,049,764  | 0.4%    | 8.0          |
| Office       | \$338,600,993    | \$69,604,216    | \$58,254,912    | \$466,460,121    | 12.5%   | 6.0<br>4.0   |
| Other        | \$331,771,676    | \$28,724,078    |                 | \$360,495,754    | 0.0%    | 2.0          |
| Retail       | \$693,278,917    | \$334,450,523   | \$89,282,854    | \$1,117,012,294  | 8.0%    | 0.0          |
| Self Storage | \$102,486,892    | \$3,900,000     |                 | \$106,386,892    | 0.0%    |              |
| Philadelphia | \$13,122,595,363 | \$2,479,948,168 | \$1,461,874,528 | \$17,064,418,059 | 8.6%    | 50.0         |
| Hotel        | \$72,168,436     | \$435,210,486   | \$443,322,224   | \$950,701,146    | 46.6%   | 40.0         |
| Industrial   | \$352,860,812    | \$30,200,180    | \$5,287,743     | \$388,348,735    | 1.4%    | 30.0         |
| Multifamily  | \$6,910,772,254  | \$706,149,845   | \$141,343,045   | \$7,758,265,144  | 1.8%    | 20.0         |
| Office       | \$2,967,852,523  | \$618,653,254   | \$129,303,648   | \$3,715,809,425  | 3.5%    |              |
| Other        | \$967,342,775    | \$291,059,677   | \$104,424,557   | \$1,362,827,009  | 7.7%    | 10.0         |
| Retail       | \$1,636,467,926  | \$385,734,675   | \$638,193,311   | \$2,660,395,912  | 24.0%   | 0.0          |
| Self Storage | \$215,130,637    | \$12,940,051    |                 | \$228,070,688    | 0.0%    |              |
| Phoenix      | \$13,796,848,996 | \$3,978,274,374 | \$443,285,580   | \$18,218,408,950 | 2.4%    | 14.0         |
| Hotel        | \$581,422,328    | \$877,979,990   | \$198,447,936   | \$1,657,850,254  | 12.0%   | 12.0<br>10.0 |
| Industrial   | \$304,307,962    | \$65,273,538    |                 | \$369,581,500    | 0.0%    | 8.0          |
| Multifamily  | \$8,337,556,005  | \$366,582,276   | \$10,529,964    | \$8,714,668,245  | 0.1%    | 6.0          |
| Office       | \$2,289,381,159  | \$130,026,854   | \$23,957,358    | \$2,443,365,371  | 1.0%    | 4.0          |
| Other        | \$660,077,264    | \$128,709,640   | \$15,492,373    | \$804,279,277    | 1.9%    | 2.0          |
| Retail       | \$1,439,179,438  | \$2,375,330,433 | \$194,857,949   | \$4,009,367,820  | 4.9%    | 0.0          |
| Self Storage | \$184,924,840    | \$34,371,643    |                 | \$219,296,483    | 0.0%    |              |
| Pittsburgh   | \$3,680,580,101  | \$792,384,599   | \$271,567,384   | \$4,744,532,084  | 5.7%    | 50.0         |
| Hotel        | \$762,450        | \$164,711,702   | \$142,683,061   | \$308,157,213    | 46.3%   | 40.0         |
| Industrial   | \$150,729,574    | \$7,890,599     |                 | \$158,620,173    | 0.0%    | 30.0         |
| Multifamily  | \$1,727,880,044  | \$192,588,361   |                 | \$1,920,468,405  | 0.0%    | 20.0         |
| Office       | \$849,086,559    | \$152,155,105   | \$15,643,921    | \$1,016,885,585  | 1.5%    |              |
| Other        | \$374,928,909    | \$56,286,780    | \$8,211,393     | \$439,427,082    | 1.9%    | 10.0         |
| Retail       | \$485,578,634    | \$206,382,373   | \$105,029,009   | \$796,990,016    | 13.2%   | 0.0          |
| Self Storage | \$91,613,931     | \$12,369,679    |                 | \$103,983,610    | 0.0%    |              |
| Portland     | \$4,522,501,156  | \$710,761,288   | \$751,350,951   | \$5,984,613,395  | 12.6%   | 90.0<br>80.0 |
| Hotel        | \$4,187,041      | \$178,940,666   | \$666,663,621   | \$849,791,328    | 78.5%   | 70.0         |
| Industrial   | \$76,703,460     | \$11,805,916    | \$7,444,638     | \$95,954,014     | 7.8%    | 60.0<br>50.0 |
| Multifamily  | \$3,597,687,788  | \$281,634,654   | \$28,576,988    | \$3,907,899,430  | 0.7%    | 40.0         |
| Office       | \$187,813,964    | \$38,767,859    | \$1,592,879     | \$228,174,702    | 0.7%    | 30.0         |
| Other        | \$188,243,078    | \$146,046,235   | \$25,965,947    | \$360,255,260    | 7.2%    | 20.0<br>10.0 |
| Retail       | \$429,888,605    | \$44,275,974    | \$21,106,878    | \$495,271,457    | 4.3%    | 0.0          |
| Self Storage | \$37,977,220     | \$9,289,984     |                 | \$47,267,204     | 0.0%    |              |

-0.1%

| MSA            | Current          | Watchlist       | DQ/SS           | Grand Total      | DQ/SS % |                |
|----------------|------------------|-----------------|-----------------|------------------|---------|----------------|
| St. Louis      | \$3,163,501,905  | \$764,880,924   | \$415,837,217   | \$4,344,220,046  | 9.6%    | 25.0%          |
| Hotel          | \$9,695,682      | \$213,161,268   | \$59,207,835    | \$282,064,785    | 21.0%   | 20.0%          |
| Industrial     | \$164,967,301    | \$3,080,799     |                 | \$168,048,100    | 0.0%    | 15.0%          |
| Multifamily    | \$1,474,912,974  | \$251,166,217   | \$20,310,768    | \$1,746,389,959  | 1.2%    |                |
| Office         | \$401,516,113    | \$26,522,776    | \$107,601,678   | \$535,640,567    | 20.1%   | 10.0%          |
| Other          | \$459,580,701    | \$53,418,638    | \$24,819,327    | \$537,818,666    | 4.6%    | 5.0%           |
| Retail         | \$611,035,240    | \$211,193,177   | \$203,897,609   | \$1,026,126,026  | 19.9%   | 0.0%           |
| Self Storage   | \$41,793,894     | \$6,338,049     |                 | \$48,131,943     | 0.0%    |                |
| Tampa          | \$7,064,667,127  | \$1,595,561,809 | \$413,437,410   | \$9,073,666,346  | 4.6%    | 20.0%          |
| Hotel          | \$552,097,687    | \$515,767,497   | \$95,100,741    | \$1,162,965,925  | 8.2%    | 15.0%          |
| Industrial     | \$100,122,439    | \$22,429,313    |                 | \$122,551,752    | 0.0%    |                |
| Multifamily    | \$4,836,917,768  | \$323,571,246   | \$35,094,985    | \$5,195,583,999  | 0.7%    | 10.0%          |
| Office         | \$541,901,992    | \$21,247,224    | \$24,352,776    | \$587,501,992    | 4.1%    | 5.000          |
| Other          | \$373,876,939    | \$68,189,226    |                 | \$442,066,165    | 0.0%    | 5.0%           |
| Retail         | \$522,386,149    | \$607,868,777   | \$258,888,908   | \$1,389,143,834  | 18.6%   | 0.0%           |
| Self Storage   | \$137,364,153    | \$36,488,526    |                 | \$173,852,679    | 0.0%    |                |
| Tucson         | \$1,904,008,455  | \$1,454,910,834 | \$174,090,564   | \$3,533,009,853  | 4.9%    | 12.0%          |
| Hotel          | \$159,583,773    | \$132,334,291   | \$6,260,215     | \$298,178,279    | 2.1%    | 10.0%          |
| Industrial     | \$11,750,000     | \$11,090,274    |                 | \$22,840,274     | 0.0%    | 8.0%           |
| Multifamily    | \$1,177,587,185  | \$223,744,721   | \$885,401       | \$1,402,217,307  | 0.1%    | 6.0%           |
| Office         | \$40,650,000     | \$16,845,656    | \$0             | \$57,495,656     | 0.0%    | 4.0%           |
| Other          | \$132,714,514    | \$97,950,828    |                 | \$230,665,342    | 0.0%    | 2.0%           |
| Retail         | \$353,173,536    | \$963,432,551   | \$166,944,948   | \$1,483,551,035  | 11.3%   | 0.0%           |
| Self Storage   | \$28,549,447     | \$9,512,513     |                 | \$38,061,960     | 0.0%    |                |
| Virginia Beach | \$3,064,518,826  | \$807,918,545   | \$282,315,775   | \$4,154,753,146  | 6.8%    | 25.0%          |
| Hotel          | \$99,071,722     | \$301,275,216   | \$59,491,724    | \$459,838,662    | 12.9%   | 20.0%          |
| Industrial     | \$115,229,296    | \$18,526,198    | \$21,217,526    | \$154,973,020    | 13.7%   | 15.0%          |
| Multifamily    | \$1,871,415,983  | \$23,371,880    | \$1,504,351     | \$1,896,292,214  | 0.1%    | 10.0%          |
| Office         | \$275,662,214    | \$126,216,216   | \$20,342,860    | \$422,221,290    | 4.8%    | 10.0%          |
| Other          | \$161,662,119    | \$48,671,310    |                 | \$210,333,429    | 0.0%    | 5.0%           |
| Retail         | \$470,365,272    | \$272,214,159   | \$179,759,314   | \$922,338,745    | 19.5%   | 0.0%           |
| Self Storage   | \$71,112,220     | \$17,643,566    |                 | \$88,755,786     | 0.0%    |                |
| Washington     | \$22,345,565,573 | \$4,507,466,375 | \$1,294,394,524 | \$28,147,426,472 | 4.6%    | 40.0%<br>35.0% |
| Hotel          | \$81,816,689     | \$610,206,145   | \$364,813,645   | \$1,056,836,479  | 34.5%   | 30.0%          |
| Industrial     | \$594,264,015    | \$51,346,790    |                 | \$645,610,805    | 0.0%    | 25.0%          |
| Multifamily    | \$12,136,327,985 | \$928,901,593   | \$13,370,536    | \$13,078,600,114 | 0.1%    | 20.0%          |
| Office         | \$5,715,792,710  | \$1,347,225,291 | \$525,661,398   | \$7,588,679,399  | 6.9%    | 15.0%<br>10.0% |
| Other          | \$1,145,153,381  | \$636,411,939   | \$217,618,052   | \$1,999,183,372  | 10.9%   | 5.0%           |
| Retail         | \$2,439,006,372  | \$911,479,458   | \$172,930,893   | \$3,523,416,723  | 4.9%    | 0.0%           |
| Self Storage   | \$233,204,421    | \$21,895,159    |                 | \$255,099,580    | 0.0%    |                |