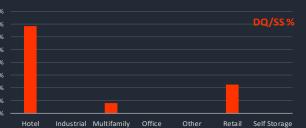

**CRED iQ** monitors market performance for nearly 400 MSAs across the United States. Below is a summary of the default rates for the 50 largest metros segmented by property type. Consistent with the months following the start of the pandemic, the hotel and retail sectors remain the largest contributors to the delinquency percentages for the majority of these statistical areas. Loans backed by self-storage, multifamily, and industrial facilities posted the lowest delinquency rates for most of these markets.