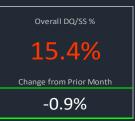

Overall DQ/SS %

| MSA          | Current          | Watchlist       | DQ/SS           | Grand Total      | DQ/SS %             |                |
|--------------|------------------|-----------------|-----------------|------------------|---------------------|----------------|
| Las Vegas    | \$14,630,126,142 | \$2,085,641,059 | \$502,885,778   | \$17,218,652,979 | 2.9%                | 10.09          |
| Hotel        | \$3,697,235,282  | \$548,226,913   | \$29,778,445    | \$4,275,240,640  | 0.7%                | 8.09           |
| Industrial   | \$228,648,552    | \$3,557,799     |                 | \$232,206,351    | 0.0%                | 6.0%           |
| Multifamily  | \$5,827,265,825  | \$266,356,474   |                 | \$6,093,622,299  | 0.0%                |                |
| Office       | \$400,965,161    | \$75,228,193    | \$29,661,814    | \$505,855,168    | 5.9%                | 4.0%           |
| Other        | \$971,060,214    | \$80,130,189    |                 | \$1,051,190,403  | 0.0%                | 2.09           |
| Retail       | \$3,314,638,526  | \$1,109,492,930 | \$441,763,678   | \$4,865,895,134  | 9.1%                | 0.0%           |
| Self Storage | \$190,312,582    | \$2,648,561     | \$1,681,841     | \$194,642,984    | 0.9%                |                |
| Los Angeles  | \$39,218,713,677 | \$7,260,059,760 | \$2,869,735,036 | \$49,348,508,473 | 5.8%                | 40.09          |
| Hotel        | \$886,508,322    | \$1,892,767,340 | \$1,534,637,829 | \$4,313,913,491  | 35.6%               | 35.0%<br>30.0% |
| Industrial   | \$806,789,955    | \$149,884,397   |                 | \$956,674,352    | 0.0%                | 25.09          |
| Multifamily  | \$19,137,833,779 | \$1,881,369,383 | \$135,041,470   | \$21,154,244,632 | 0.6%                | 20.09          |
| Office       | \$10,476,043,159 | \$1,074,362,456 | \$121,563,417   | \$11,671,969,032 | 1.0%                | 15.09          |
| Other        | \$2,186,503,110  | \$891,861,118   | \$241,661,607   | \$3,320,025,835  | 7.3%                | 10.09<br>5.09  |
| Retail       | \$4,844,365,426  | \$1,352,259,941 | \$836,830,713   | \$7,033,456,080  | 11.9%               | 0.0%           |
| Self Storage | \$880,669,926    | \$17,555,125    |                 | \$898,225,051    | 0.0%                |                |
| Louisville   | \$2,050,188,672  | \$431,485,248   | \$446,220,102   | \$2,927,894,022  | 15.2%               | 70.09          |
| Hotel        | \$26,602,575     | \$150,702,511   | \$258,776,159   | \$436,081,245    | 59.3%               | 60.0%          |
| Industrial   | \$161,930,478    | \$7,896,765     |                 | \$169,827,243    | 0.0%                | 50.0%          |
| Multifamily  | \$1,079,963,829  | \$64,927,482    | \$3,822,693     | \$1,148,714,004  | 0.3%                | 40.0%<br>30.0% |
| Office       | \$343,830,266    | \$12,591,048    |                 | \$356,421,314    | 0.0%                | 20.09          |
| Other        | \$73,352,737     | \$43,003,864    |                 | \$116,356,601    | 0.0%                | 10.09          |
| Retail       | \$302,090,550    | \$149,876,359   | \$183,621,250   | \$635,588,159    | 28. <mark>9%</mark> | 0.0%           |
| Self Storage | \$62,418,237     | \$2,487,219     |                 | \$64,905,456     | 0.0%                |                |
| Memphis      | \$1,651,223,983  | \$366,691,866   | \$366,890,890   | \$2,384,806,739  | 15.4%               | 50.0%          |
| Hotel        | \$27,800,100     | \$98,970,737    | \$81,686,254    | \$208,457,091    | 39.2%               | 40.0%          |
| Industrial   | \$168,283,012    | \$8,587,824     |                 | \$176,870,836    | 0.0%                | 30.09          |
| Multifamily  | \$962,849,357    | \$34,925,973    | \$17,770,000    | \$1,015,545,330  | 1.7%                |                |
| Office       | \$204,610,684    | \$130,106,495   | \$43,320,988    | \$378,038,167    | 11.5%               | 20.09          |
| Other        | \$22,090,600     | \$11,332,138    | \$26,300,666    | \$59,723,404     | 44.0%               | 10.09          |
| Retail       | \$151,538,902    | \$75,460,956    | \$197,812,982   | \$424,812,840    | 46.6%               | 0.09           |
| Self Storage | \$114,051,328    | \$7,307,743     |                 | \$121,359,071    | 0.0%                |                |
| Miami        | \$15,549,056,358 | \$3,416,911,386 | \$1,122,107,532 | \$20,088,075,276 | 5.6%                | 14.0%          |
| Hotel        | \$2,454,382,025  | \$1,547,204,678 | \$522,938,035   | \$4,524,524,738  | 11.6%               | 12.09<br>10.09 |
| Industrial   | \$272,710,398    | \$5,290,555     |                 | \$278,000,953    | 0.0%                | 8.0%           |
| Multifamily  | \$6,018,012,029  | \$544,725,540   | \$44,315,262    | \$6,607,052,831  | 0.7%                | 6.0%           |
| Office       | \$1,659,175,747  | \$427,124,121   | \$26,654,694    | \$2,112,954,562  | 1.3%                | 4.0%           |
| Other        | \$984,189,587    | \$333,282,109   | \$33,750,000    | \$1,351,221,696  | 2.5%                | 2.0%           |
| Retail       | \$3,675,272,886  | \$522,834,779   | \$494,449,541   | \$4,692,557,206  | 10.5%               | 0.0%           |
| Self Storage | \$485,313,686    | \$36,449,604    |                 | \$521,763,290    | 0.0%                |                |