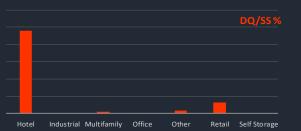

**CRED iQ** monitors market performance for nearly 400 MSAs across the United States. Below is a summary of the default rates for the 50 largest metros segmented by property type. Consistent with the months following the start of the pandemic, the hotel and retail sectors remain the largest contributors to the delinquency percentages for the majority of these statistical areas. Loans backed by self-storage, multifamily, and industrial facilities posted the lowest delinquency rates for most of these markets.