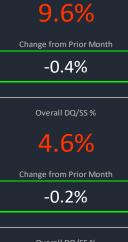

| MSA          | Current          | Watchlist       | DQ/SS           | Grand Total      | DQ/SS %            |              |
|--------------|------------------|-----------------|-----------------|------------------|--------------------|--------------|
| Cleveland    | \$2,967,190,588  | \$566,084,690   | \$615,065,961   | \$4,148,341,239  | 14.8%              | 70.0         |
| Hotel        | \$40,327,491     | \$53,872,380    | \$129,744,768   | \$223,944,639    | 57.9%              | 60.0<br>50.0 |
| Industrial   | \$151,118,140    | \$42,021,060    |                 | \$193,139,200    | 0.0%               | 40.0         |
| Multifamily  | \$1,336,265,387  | \$145,532,171   | \$0             | \$1,481,797,558  | 0.0%               | 30.0         |
| Office       | \$636,281,960    | \$85,483,648    | \$58,124,165    | \$779,889,773    | 7.5%               | 20.0         |
| Other        | \$171,358,923    | \$96,701,619    | \$234,734,191   | \$502,794,733    | 46.7%              | 10.0         |
| Retail       | \$601,428,206    | \$141,637,740   | \$192,462,837   | \$935,528,783    | 20.6%              | 0.0          |
| Self Storage | \$30,410,481     | \$836,072       |                 | \$31,246,553     | 0.0%               |              |
| Columbus, OH | \$4,537,124,751  | \$647,021,087   | \$562,381,659   | \$5,746,527,497  | 9.8%               | 60.0         |
| Hotel        | \$39,532,308     | \$165,705,865   | \$103,892,405   | \$309,130,578    | 33.6%              | 50.0         |
| Industrial   | \$389,915,858    | \$22,123,514    | \$12,055,052    | \$424,094,424    | 2.8%               | 40.0         |
| Multifamily  | \$3,121,938,397  | \$215,514,237   | \$4,305,038     | \$3,341,757,672  | 0.1%               | 30.0         |
| Office       | \$462,387,234    | \$34,458,062    | \$40,106,519    | \$536,951,815    | 7.5%               | 20.0         |
| Other        | \$170,820,986    | \$67,790,715    |                 | \$238,611,701    | 0.0%               | 10.0         |
| Retail       | \$300,390,524    | \$127,528,851   | \$402,022,645   | \$829,942,020    | 48.4%              | 0.0          |
| Self Storage | \$52,139,444     | \$13,899,843    |                 | \$66,039,287     | 0.0%               |              |
| Dallas       | \$24,324,329,829 | \$4,529,293,873 | \$1,219,876,917 | \$30,073,500,619 | 4.1%               | 25.0         |
| Hotel        | \$1,333,515,029  | \$1,294,814,441 | \$670,994,383   | \$3,299,323,853  | 20.3%              | 20.0         |
| Industrial   | \$735,906,801    | \$92,758,483    | \$11,483,827    | \$840,149,111    | 1.4%               | 15.0         |
| Multifamily  | \$16,141,841,822 | \$1,450,612,335 | \$34,929,839    | \$17,627,383,996 | 0.2%               |              |
| Office       | \$2,780,032,333  | \$574,935,480   | \$237,325,064   | \$3,592,292,877  | 6.6%               | 10.0         |
| Other        | \$1,094,235,856  | \$396,628,587   | \$5,109,774     | \$1,495,974,217  | 0.3%               | 5.0          |
| Retail       | \$1,819,807,433  | \$602,365,872   | \$260,034,030   | \$2,682,207,335  | 9. <mark>7%</mark> | 0.0          |
| Self Storage | \$418,990,555    | \$117,178,675   |                 | \$536,169,230    | 0.0%               |              |
| Denver       | \$13,493,405,022 | \$2,416,856,333 | \$454,115,455   | \$16,364,376,810 | 2.8%               | 20.0         |
| Hotel        | \$189,954,345    | \$497,589,269   | \$124,416,843   | \$811,960,457    | 15.3%              | 15.0         |
| Industrial   | \$665,287,853    | \$18,822,583    |                 | \$684,110,436    | 0.0%               |              |
| Multifamily  | \$9,642,700,184  | \$572,466,792   | \$3,579,331     | \$10,218,746,307 | 0.0%               | 10.0         |
| Office       | \$1,719,583,130  | \$182,455,787   | \$196,603,238   | \$2,098,642,155  | 9.4%               | 5.(          |
| Other        | \$340,321,279    | \$396,315,267   | \$33,501,685    | \$770,138,231    | 4.4%               | 5.0          |
| Retail       | \$777,181,995    | \$735,346,129   | \$96,014,358    | \$1,608,542,482  | 6.0%               | 0.0          |
| Self Storage | \$158,376,236    | \$13,860,506    |                 | \$172,236,742    | 0.0%               |              |
| Detroit      | \$6,869,600,178  | \$1,562,324,563 | \$673,918,340   | \$9,105,843,081  | 7.4%               | 60.0         |
| Hotel        | \$80,617,834     | \$274,207,263   | \$407,484,905   | \$762,310,002    | 53.5%              | 50.0         |
| Industrial   | \$496,506,991    | \$87,260,188    | \$59,663,367    | \$643,430,546    | 9.3%               | 40.0         |
| Multifamily  | \$2,762,669,293  | \$538,788,446   | \$2,389,342     | \$3,303,847,081  | 0.1%               | 30.0         |
| Office       | \$1,356,682,798  | \$269,189,708   |                 | \$1,625,872,506  | 0.0%               | 20.0         |
| Other        | \$505,012,439    | \$141,244,153   | \$22,753,316    | \$669,009,908    | 3.4%               | 10.0         |
| Retail       | \$1,401,550,777  | \$235,595,699   | \$181,627,410   | \$1,818,773,886  | 10.0%              | 0.0          |
| Self Storage | \$266,560,046    | \$16,039,106    |                 | \$282,599,152    | 0.0%               |              |

0.1%

| MSA          | Current          | Watchlist       | DQ/SS           | Grand Total      | DQ/SS % |              |
|--------------|------------------|-----------------|-----------------|------------------|---------|--------------|
| Orlando      | \$8,898,533,629  | \$1,637,815,757 | \$510,677,861   | \$11,047,027,247 | 4.6%    | 16.0         |
| Hotel        | \$1,167,319,607  | \$1,001,975,016 | \$337,399,864   | \$2,506,694,487  | 13.5%   | 14.0<br>12.0 |
| Industrial   | \$110,806,755    | \$2,121,180     |                 | \$112,927,935    | 0.0%    | 10.0         |
| Multifamily  | \$6,154,268,789  | \$197,040,744   | \$25,740,231    | \$6,377,049,764  | 0.4%    | 8.0          |
| Office       | \$338,600,993    | \$69,604,216    | \$58,254,912    | \$466,460,121    | 12.5%   | 6.0<br>4.0   |
| Other        | \$331,771,676    | \$28,724,078    |                 | \$360,495,754    | 0.0%    | 2.0          |
| Retail       | \$693,278,917    | \$334,450,523   | \$89,282,854    | \$1,117,012,294  | 8.0%    | 0.0          |
| Self Storage | \$102,486,892    | \$3,900,000     |                 | \$106,386,892    | 0.0%    |              |
| Philadelphia | \$13,122,595,363 | \$2,479,948,168 | \$1,461,874,528 | \$17,064,418,059 | 8.6%    | 50.0         |
| Hotel        | \$72,168,436     | \$435,210,486   | \$443,322,224   | \$950,701,146    | 46.6%   | 40.0         |
| Industrial   | \$352,860,812    | \$30,200,180    | \$5,287,743     | \$388,348,735    | 1.4%    | 30.0         |
| Multifamily  | \$6,910,772,254  | \$706,149,845   | \$141,343,045   | \$7,758,265,144  | 1.8%    | 20.0         |
| Office       | \$2,967,852,523  | \$618,653,254   | \$129,303,648   | \$3,715,809,425  | 3.5%    |              |
| Other        | \$967,342,775    | \$291,059,677   | \$104,424,557   | \$1,362,827,009  | 7.7%    | 10.0         |
| Retail       | \$1,636,467,926  | \$385,734,675   | \$638,193,311   | \$2,660,395,912  | 24.0%   | 0.0          |
| Self Storage | \$215,130,637    | \$12,940,051    |                 | \$228,070,688    | 0.0%    |              |
| Phoenix      | \$13,796,848,996 | \$3,978,274,374 | \$443,285,580   | \$18,218,408,950 | 2.4%    | 14.0         |
| Hotel        | \$581,422,328    | \$877,979,990   | \$198,447,936   | \$1,657,850,254  | 12.0%   | 12.0<br>10.0 |
| Industrial   | \$304,307,962    | \$65,273,538    |                 | \$369,581,500    | 0.0%    | 8.0          |
| Multifamily  | \$8,337,556,005  | \$366,582,276   | \$10,529,964    | \$8,714,668,245  | 0.1%    | 6.0          |
| Office       | \$2,289,381,159  | \$130,026,854   | \$23,957,358    | \$2,443,365,371  | 1.0%    | 4.0          |
| Other        | \$660,077,264    | \$128,709,640   | \$15,492,373    | \$804,279,277    | 1.9%    | 2.0          |
| Retail       | \$1,439,179,438  | \$2,375,330,433 | \$194,857,949   | \$4,009,367,820  | 4.9%    | 0.0          |
| Self Storage | \$184,924,840    | \$34,371,643    |                 | \$219,296,483    | 0.0%    |              |
| Pittsburgh   | \$3,680,580,101  | \$792,384,599   | \$271,567,384   | \$4,744,532,084  | 5.7%    | 50.0         |
| Hotel        | \$762,450        | \$164,711,702   | \$142,683,061   | \$308,157,213    | 46.3%   | 40.0         |
| Industrial   | \$150,729,574    | \$7,890,599     |                 | \$158,620,173    | 0.0%    | 30.0         |
| Multifamily  | \$1,727,880,044  | \$192,588,361   |                 | \$1,920,468,405  | 0.0%    | 20.0         |
| Office       | \$849,086,559    | \$152,155,105   | \$15,643,921    | \$1,016,885,585  | 1.5%    |              |
| Other        | \$374,928,909    | \$56,286,780    | \$8,211,393     | \$439,427,082    | 1.9%    | 10.0         |
| Retail       | \$485,578,634    | \$206,382,373   | \$105,029,009   | \$796,990,016    | 13.2%   | 0.0          |
| Self Storage | \$91,613,931     | \$12,369,679    |                 | \$103,983,610    | 0.0%    |              |
| Portland     | \$4,522,501,156  | \$710,761,288   | \$751,350,951   | \$5,984,613,395  | 12.6%   | 90.0<br>80.0 |
| Hotel        | \$4,187,041      | \$178,940,666   | \$666,663,621   | \$849,791,328    | 78.5%   | 70.0         |
| Industrial   | \$76,703,460     | \$11,805,916    | \$7,444,638     | \$95,954,014     | 7.8%    | 60.0<br>50.0 |
| Multifamily  | \$3,597,687,788  | \$281,634,654   | \$28,576,988    | \$3,907,899,430  | 0.7%    | 40.0         |
| Office       | \$187,813,964    | \$38,767,859    | \$1,592,879     | \$228,174,702    | 0.7%    | 30.0         |
| Other        | \$188,243,078    | \$146,046,235   | \$25,965,947    | \$360,255,260    | 7.2%    | 20.0<br>10.0 |
| Retail       | \$429,888,605    | \$44,275,974    | \$21,106,878    | \$495,271,457    | 4.3%    | 0.0          |
| Self Storage | \$37,977,220     | \$9,289,984     |                 | \$47,267,204     | 0.0%    |              |

Other

Retail Self Storage

Industrial Multifamily Office

| MSA           | Current          | Watchlist       | DQ/SS         | Grand Total      | DQ/SS %      | -              |
|---------------|------------------|-----------------|---------------|------------------|--------------|----------------|
| San Antonio   | \$4,826,094,245  | \$1,089,324,584 | \$101,761,093 | \$6,017,179,922  | 1.7%         | 18.0%<br>16.0% |
| Hotel         | \$95,204,681     | \$203,231,458   | \$56,789,264  | \$355,225,403    | 16.0%        | 14.0%          |
| Industrial    | \$176,850,200    |                 |               | \$176,850,200    | 0.0%         | 12.0%          |
| Multifamily   | \$3,282,485,044  | \$631,640,419   | \$8,256,312   | \$3,922,381,775  | 0.2%         | 10.0%<br>8.0%  |
| Office        | \$388,638,518    | \$63,545,316    | \$6,531,371   | \$458,715,205    | 1.4%         | 6.0%           |
| Other         | \$79,398,815     | \$3,401,595     |               | \$82,800,410     | 0.0%         | 4.0%<br>2.0%   |
| Retail        | \$699,708,686    | \$156,028,462   | \$30,184,146  | \$885,921,294    | 3.4%         | 0.0%           |
| Self Storage  | \$103,808,301    | \$31,477,334    |               | \$135,285,635    | 0.0%         |                |
| San Diego     | \$8,369,591,614  | \$2,140,776,987 | \$428,095,536 | \$10,938,464,137 | 3.9%         | 12.0%          |
| Hotel         | \$927,605,083    | \$1,024,616,690 | \$197,207,850 | \$2,149,429,623  | 9.2%         | 10.0%          |
| Industrial    | \$280,226,417    | \$43,620,340    |               | \$323,846,757    | 0.0%         | 8.0%           |
| Multifamily   | \$4,632,280,626  | \$223,301,104   |               | \$4,855,581,730  | 0.0%         | 6.0%           |
| Office        | \$1,300,198,231  | \$230,950,640   | \$79,306,653  | \$1,610,455,524  | <b>4.</b> 9% | 4.0%           |
| Other         | \$357,235,142    | \$311,330,801   | \$34,668,463  | \$703,234,406    | 4.9%         | 2.0%           |
| Retail        | \$740,302,830    | \$294,329,564   | \$116,912,570 | \$1,151,544,964  | 10.2%        | 0.0%           |
| Self Storage  | \$131,743,285    | \$12,627,848    |               | \$144,371,133    | 0.0%         |                |
| San Francisco | \$16,170,222,576 | \$4,233,419,063 | \$734,904,143 | \$21,138,545,782 | 3.5%         | 25.0%          |
| Hotel         | \$485,660,544    | \$1,366,671,597 | \$497,799,253 | \$2,350,131,394  | 21.2%        | 20.0%          |
| Industrial    | \$200,258,360    | \$33,469,798    | \$12,614,500  | \$246,342,658    | 5.1%         | 15.0%          |
| Multifamily   | \$5,727,674,961  | \$515,550,737   | \$7,617,608   | \$6,250,843,306  | 0.1%         |                |
| Office        | \$7,194,187,567  | \$1,373,934,023 | \$152,321,048 | \$8,720,442,638  | 1.7%         | 10.0%          |
| Other         | \$1,207,439,336  | \$552,380,047   | \$45,115,000  | \$1,804,934,383  | 2.5%         | 5.0%           |
| Retail        | \$835,138,616    | \$354,962,371   | \$19,436,734  | \$1,209,537,721  | 1.6%         | 0.0%           |
| Self Storage  | \$519,863,192    | \$36,450,490    |               | \$556,313,682    | 0.0%         |                |
| San Jose      | \$11,451,055,340 | \$1,674,738,686 | \$203,785,391 | \$13,329,579,417 | 1.5%         | 12.0%          |
| Hotel         | \$1,367,723,180  | \$548,701,145   | \$203,785,391 | \$2,120,209,716  | 9.6%         | 10.0%          |
| Industrial    | \$181,832,751    | \$24,720,828    |               | \$206,553,579    | 0.0%         | 8.0%           |
| Multifamily   | \$3,613,705,415  | \$212,057,925   |               | \$3,825,763,340  | 0.0%         | 6.0%           |
| Office        | \$5,319,940,382  | \$789,797,792   |               | \$6,109,738,174  | 0.0%         | 4.0%           |
| Other         | \$373,719,248    | \$31,513,589    |               | \$405,232,837    | 0.0%         | 2.0%           |
| Retail        | \$533,582,282    | \$56,801,479    |               | \$590,383,761    | 0.0%         | 0.0%           |
| Self Storage  | \$60,552,082     | \$11,145,928    |               | \$71,698,010     | 0.0%         |                |
| Seattle       | \$12,895,948,640 | \$1,952,226,435 | \$312,218,272 | \$15,160,393,347 | 2.1%         | 25.0%          |
| Hotel         | \$135,398,518    | \$834,249,719   | \$296,822,274 | \$1,266,470,511  | 23.4%        | 20.0%          |
| Industrial    | \$227,251,010    |                 |               | \$227,251,010    | 0.0%         | 15.0%          |
| Multifamily   | \$7,202,579,577  | \$507,556,144   |               | \$7,710,135,721  | 0.0%         | 10.0%          |
| Office        | \$2,818,152,595  | \$265,825,476   | \$1,021,668   | \$3,084,999,739  | 0.0%         | 10.0%          |
| Other         | \$994,037,294    | \$166,405,553   |               | \$1,160,442,847  | 0.0%         | 5.0%           |
| Retail        | \$1,359,843,171  | \$148,889,993   | \$14,374,330  | \$1,523,107,494  | 0.9%         | 0.0%           |
| Self Storage  | \$158,686,475    | \$29,299,550    |               | \$187,986,025    | 0.0%         |                |