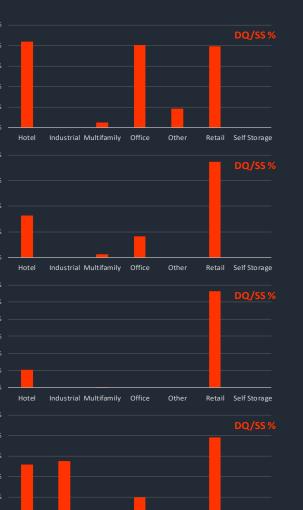

**CRED iQ** monitors market performance for nearly 400 MSAs across the United States. Below is a summary of the default rates for the 50 largest metros segmented by property type. Consistent with the months following the start of the pandemic, the hotel and retail sectors remain the largest contributors to the delinquency percentages for the majority of these statistical areas. Loans backed by self-storage, multifamily, and industrial facilities posted the lowest delinquency rates for most of these markets.

| MSA          | Current          | Watchlist       | DQ/SS           | Grand Total      | DQ/SS %              |                    |       |              |             |        |         |           |              | l                       |
|--------------|------------------|-----------------|-----------------|------------------|----------------------|--------------------|-------|--------------|-------------|--------|---------|-----------|--------------|-------------------------|
| Boston       | \$13,170,249,011 | \$1,733,997,190 | \$683,877,191   | \$15,588,123,392 | 4.4%                 | 20.0% —            |       |              |             |        |         |           | DQ/SS %      | Overall DQ/SS %         |
| Hotel        | \$181,596,839    | \$449,443,301   | \$142,657,601   | \$773,697,741    | 18.4%                | 15.0% —            |       |              |             |        |         |           |              |                         |
| Industrial   | \$281,725,803    | \$39,377,942    |                 | \$321,103,745    | 0.0%                 |                    |       |              |             |        |         |           |              | 4.4%                    |
| Multifamily  | \$4,556,551,222  | \$596,520,148   | \$12,500,000    | \$5,165,571,370  | 0.2%                 | 10.0% —            |       |              |             |        |         |           |              |                         |
| Office       | \$4,582,596,686  | \$238,751,752   | \$204,436,512   | \$5,025,784,950  | 4.1%                 | 5.0% —             |       |              |             |        |         |           |              | Change from Prior Month |
| Other        | \$1,958,628,344  | \$238,233,450   |                 | \$2,196,861,794  | 0.0%                 |                    |       |              |             |        |         |           |              | 0.0%                    |
| Retail       | \$1,522,056,712  | \$153,822,425   | \$324,283,078   | \$2,000,162,215  | 16.2%                | 0.0% —             |       |              |             | 011    | 01      |           | C            | 0.070                   |
| Self Storage | \$87,093,405     | \$17,848,172    |                 | \$104,941,577    | 0.0%                 |                    | Hotel | Industrial   | Multifamily | Office | Other   | Retail    | Self Storage |                         |
| Bridgeport   | \$2,607,519,142  | \$769,251,069   | \$340,146,520   | \$3,716,916,731  | 9.2%                 | 60.0% —            |       |              |             |        |         |           | DQ/SS %      | Overall DQ/SS %         |
| Hotel        | \$4,329,027      | \$49,763,598    | \$64,468,717    | \$118,561,342    | 54.4%                | 50.0% —            |       |              |             |        |         |           |              |                         |
| Industrial   | \$74,634,972     | \$22,759,500    | \$17,823,436    | \$115,217,908    | 15.5%                | 40.0% —            |       |              |             |        |         |           |              | 9.2%                    |
| Multifamily  | \$1,345,426,444  | \$67,142,678    |                 | \$1,412,569,122  | 0.0%                 | 30.0% —            |       |              |             |        |         |           |              |                         |
| Office       | \$762,720,270    | \$362,017,845   | \$118,562,472   | \$1,243,300,587  | 9.5%                 | 20.0% —            |       |              |             |        |         |           |              | Change from Prior Month |
| Other        | \$193,251,405    | \$91,613,221    | \$112,301,767   | \$397,166,393    | 28. <mark>3</mark> % | 10.0% —            |       |              |             |        |         | _         |              | -0.7%                   |
| Retail       | \$182,992,206    | \$162,887,157   | \$22,960,286    | \$368,839,649    | 6.2%                 | 0.0% —             |       |              |             |        |         |           |              | 0.770                   |
| Self Storage | \$44,164,818     | \$13,067,070    | \$4,029,842     | \$61,261,730     | 6.6%                 |                    | Hotel | Industrial   | Multifamily | Office | Other   | Retail    | Self Storage |                         |
| Charlotte    | \$5,207,992,691  | \$1,813,521,868 | \$301,815,699   | \$7,323,330,258  | 4.1%                 | 14.0% —            |       |              |             |        |         |           | DQ/SS %      | Overall DQ/SS %         |
| Hotel        | \$310,904,810    | \$723,970,804   | \$154,677,098   | \$1,189,552,712  | 13.0%                | 12.0% —<br>10.0% — |       |              |             |        |         |           |              |                         |
| Industrial   | \$92,449,770     | \$8,486,535     |                 | \$100,936,305    | 0.0%                 | 8.0% -             |       |              |             |        |         |           |              | 4.1%                    |
| Multifamily  | \$3,236,257,857  | \$214,753,575   |                 | \$3,451,011,432  | 0.0%                 | 6.0% —             |       |              |             |        |         |           |              |                         |
| Office       | \$572,583,049    | \$276,021,641   | \$21,315,934    | \$869,920,624    | 2.5%                 | 4.0% —             |       |              |             |        |         | _         |              | Change from Prior Month |
| Other        | \$248,382,434    | \$116,106,802   |                 | \$364,489,236    | 0.0%                 | 2.0% —             |       |              |             |        |         |           |              | -0.4%                   |
| Retail       | \$689,759,790    | \$466,551,576   | \$125,822,667   | \$1,282,134,033  | 9.8%                 | 0.0% —             | Hotel |              |             | 011    |         | Retail    | Self Storage | 0.170                   |
| Self Storage | \$57,654,981     | \$7,630,935     |                 | \$65,285,916     | 0.0%                 |                    | Hotei | Industrial   | Multifamily | Office | Other   | Retail    | Self Storage |                         |
| Chicago      | \$18,069,317,943 | \$5,143,788,819 | \$2,804,186,032 | \$26,017,292,794 | 10.8%                | 70.0% —<br>60.0% — |       |              |             |        |         |           | DQ/SS %      | Overall DQ/SS %         |
| Hotel        | \$201,338,175    | \$730,245,741   | \$1,384,308,523 | \$2,315,892,439  | 59.8%                | 50.0% -            |       |              |             |        |         |           |              |                         |
| Industrial   | \$1,468,661,840  | \$162,317,155   | \$4,183,603     | \$1,635,162,598  | 0.3%                 | 40.0% -            |       |              |             |        |         |           |              | 10.8%                   |
| Multifamily  | \$7,930,550,881  | \$1,062,785,702 | \$121,914,107   | \$9,115,250,690  | 1.3%                 | 30.0% —            |       |              |             |        |         |           |              |                         |
| Office       | \$5,054,489,350  | \$1,652,701,019 | \$425,597,299   | \$7,132,787,668  | 6.0%                 | 20.0% —            |       |              |             |        |         |           |              | Change from Prior Month |
| Other        | \$1,472,140,142  | \$446,424,102   | \$131,680,048   | \$2,050,244,292  | 6.4%                 | 10.0% —            |       |              |             |        |         |           |              | 0.4%                    |
| Retail       | \$1,706,318,477  | \$1,006,909,785 | \$736,502,452   | \$3,449,730,714  | <mark>2</mark> 1.3%  | 0.0% —             |       |              | A           | 015    | 0.1     |           | C-16 C       | 0.170                   |
| Self Storage | \$235,819,078    | \$82,405,315    |                 | \$318,224,393    | 0.0%                 |                    | Hotel | Industrial   | Multifamily | Office | Other   | Retail    | Self Storage |                         |
| Cincinnati   | \$2,509,612,566  | \$862,178,857   | \$350,645,405   | \$3,722,436,828  | 9.4%                 | 50.0% —            |       |              |             |        |         | D         | Q/SS %       | Overall DQ/SS %         |
| Hotel        | \$53,500,801     | \$143,533,064   | \$141,121,586   | \$338,155,451    | 41.7%                | 40.0% —            |       |              |             |        |         |           |              | 0.404                   |
| Industrial   | \$187,695,362    | \$30,330,937    | \$0             | \$218,026,299    | 0.0%                 | 30.0% —            |       |              |             |        |         |           |              | 9.4%                    |
| Multifamily  | \$1,470,645,850  | \$132,788,258   |                 | \$1,603,434,108  | 0.0%                 | 20.0% —            |       |              |             |        |         |           |              |                         |
| Office       | \$340,487,989    | \$126,801,457   | \$15,204,306    | \$482,493,752    | 3.2%                 |                    |       |              |             |        |         |           |              | Change from Prior Month |
| Other        | \$161,906,812    | \$108,697,484   | \$44,670,556    | \$315,274,852    | 14.2%                | 10.0% —            |       |              |             |        |         |           |              | 0.0%                    |
| Retail       | \$249,659,098    | \$307,174,821   | \$149,648,957   | \$706,482,876    | <mark>21.</mark> 2%  | 0.0% —             |       |              |             |        |         |           | 15.01        | 0.070                   |
| Self Storage | \$45,716,654     | \$12,852,836    |                 | \$58,569,490     | 0.0%                 |                    | Hotel | Industrial M | luitifamily | Office | Other I | Retail Se | If Storage   |                         |

| MSA          | Current          | Watchlist       | DQ/SS           | Grand Total      | DQ/SS %            |              |
|--------------|------------------|-----------------|-----------------|------------------|--------------------|--------------|
| Cleveland    | \$2,967,190,588  | \$566,084,690   | \$615,065,961   | \$4,148,341,239  | 14.8%              | 70.0         |
| Hotel        | \$40,327,491     | \$53,872,380    | \$129,744,768   | \$223,944,639    | 57.9%              | 60.0<br>50.0 |
| Industrial   | \$151,118,140    | \$42,021,060    |                 | \$193,139,200    | 0.0%               | 40.0         |
| Multifamily  | \$1,336,265,387  | \$145,532,171   | \$0             | \$1,481,797,558  | 0.0%               | 30.0         |
| Office       | \$636,281,960    | \$85,483,648    | \$58,124,165    | \$779,889,773    | 7.5%               | 20.0         |
| Other        | \$171,358,923    | \$96,701,619    | \$234,734,191   | \$502,794,733    | 46.7%              | 10.0         |
| Retail       | \$601,428,206    | \$141,637,740   | \$192,462,837   | \$935,528,783    | 20.6%              | 0.0          |
| Self Storage | \$30,410,481     | \$836,072       |                 | \$31,246,553     | 0.0%               |              |
| Columbus, OH | \$4,537,124,751  | \$647,021,087   | \$562,381,659   | \$5,746,527,497  | 9.8%               | 60.0         |
| Hotel        | \$39,532,308     | \$165,705,865   | \$103,892,405   | \$309,130,578    | 33.6%              | 50.0         |
| Industrial   | \$389,915,858    | \$22,123,514    | \$12,055,052    | \$424,094,424    | 2.8%               | 40.0         |
| Multifamily  | \$3,121,938,397  | \$215,514,237   | \$4,305,038     | \$3,341,757,672  | 0.1%               | 30.0         |
| Office       | \$462,387,234    | \$34,458,062    | \$40,106,519    | \$536,951,815    | 7.5%               | 20.0         |
| Other        | \$170,820,986    | \$67,790,715    |                 | \$238,611,701    | 0.0%               | 10.0         |
| Retail       | \$300,390,524    | \$127,528,851   | \$402,022,645   | \$829,942,020    | 48.4%              | 0.0          |
| Self Storage | \$52,139,444     | \$13,899,843    |                 | \$66,039,287     | 0.0%               |              |
| Dallas       | \$24,324,329,829 | \$4,529,293,873 | \$1,219,876,917 | \$30,073,500,619 | 4.1%               | 25.0         |
| Hotel        | \$1,333,515,029  | \$1,294,814,441 | \$670,994,383   | \$3,299,323,853  | 20.3%              | 20.0         |
| Industrial   | \$735,906,801    | \$92,758,483    | \$11,483,827    | \$840,149,111    | 1.4%               | 15.0         |
| Multifamily  | \$16,141,841,822 | \$1,450,612,335 | \$34,929,839    | \$17,627,383,996 | 0.2%               |              |
| Office       | \$2,780,032,333  | \$574,935,480   | \$237,325,064   | \$3,592,292,877  | 6.6%               | 10.0         |
| Other        | \$1,094,235,856  | \$396,628,587   | \$5,109,774     | \$1,495,974,217  | 0.3%               | 5.0          |
| Retail       | \$1,819,807,433  | \$602,365,872   | \$260,034,030   | \$2,682,207,335  | 9. <mark>7%</mark> | 0.0          |
| Self Storage | \$418,990,555    | \$117,178,675   |                 | \$536,169,230    | 0.0%               |              |
| Denver       | \$13,493,405,022 | \$2,416,856,333 | \$454,115,455   | \$16,364,376,810 | 2.8%               | 20.0         |
| Hotel        | \$189,954,345    | \$497,589,269   | \$124,416,843   | \$811,960,457    | 15.3%              | 15.0         |
| Industrial   | \$665,287,853    | \$18,822,583    |                 | \$684,110,436    | 0.0%               |              |
| Multifamily  | \$9,642,700,184  | \$572,466,792   | \$3,579,331     | \$10,218,746,307 | 0.0%               | 10.0         |
| Office       | \$1,719,583,130  | \$182,455,787   | \$196,603,238   | \$2,098,642,155  | 9.4%               | 5.(          |
| Other        | \$340,321,279    | \$396,315,267   | \$33,501,685    | \$770,138,231    | 4.4%               | 5.0          |
| Retail       | \$777,181,995    | \$735,346,129   | \$96,014,358    | \$1,608,542,482  | 6.0%               | 0.0          |
| Self Storage | \$158,376,236    | \$13,860,506    |                 | \$172,236,742    | 0.0%               |              |
| Detroit      | \$6,869,600,178  | \$1,562,324,563 | \$673,918,340   | \$9,105,843,081  | 7.4%               | 60.0         |
| Hotel        | \$80,617,834     | \$274,207,263   | \$407,484,905   | \$762,310,002    | 53.5%              | 50.0         |
| Industrial   | \$496,506,991    | \$87,260,188    | \$59,663,367    | \$643,430,546    | 9.3%               | 40.0         |
| Multifamily  | \$2,762,669,293  | \$538,788,446   | \$2,389,342     | \$3,303,847,081  | 0.1%               | 30.0         |
| Office       | \$1,356,682,798  | \$269,189,708   |                 | \$1,625,872,506  | 0.0%               | 20.0         |
| Other        | \$505,012,439    | \$141,244,153   | \$22,753,316    | \$669,009,908    | 3.4%               | 10.0         |
| Retail       | \$1,401,550,777  | \$235,595,699   | \$181,627,410   | \$1,818,773,886  | 10.0%              | 0.0          |
| Self Storage | \$266,560,046    | \$16,039,106    |                 | \$282,599,152    | 0.0%               |              |