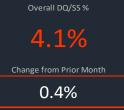

| MSA          | Current          | Watchlist       | DQ/SS           | Grand Total      | DQ/SS %            |              |
|--------------|------------------|-----------------|-----------------|------------------|--------------------|--------------|
| Cleveland    | \$2,967,190,588  | \$566,084,690   | \$615,065,961   | \$4,148,341,239  | 14.8%              | 70.0         |
| Hotel        | \$40,327,491     | \$53,872,380    | \$129,744,768   | \$223,944,639    | 57.9%              | 60.0<br>50.0 |
| Industrial   | \$151,118,140    | \$42,021,060    |                 | \$193,139,200    | 0.0%               | 40.0         |
| Multifamily  | \$1,336,265,387  | \$145,532,171   | \$0             | \$1,481,797,558  | 0.0%               | 30.0         |
| Office       | \$636,281,960    | \$85,483,648    | \$58,124,165    | \$779,889,773    | 7.5%               | 20.0         |
| Other        | \$171,358,923    | \$96,701,619    | \$234,734,191   | \$502,794,733    | 46.7%              | 10.0         |
| Retail       | \$601,428,206    | \$141,637,740   | \$192,462,837   | \$935,528,783    | 20.6%              | 0.0          |
| Self Storage | \$30,410,481     | \$836,072       |                 | \$31,246,553     | 0.0%               |              |
| Columbus, OH | \$4,537,124,751  | \$647,021,087   | \$562,381,659   | \$5,746,527,497  | 9.8%               | 60.0         |
| Hotel        | \$39,532,308     | \$165,705,865   | \$103,892,405   | \$309,130,578    | 33.6%              | 50.0         |
| Industrial   | \$389,915,858    | \$22,123,514    | \$12,055,052    | \$424,094,424    | 2.8%               | 40.0         |
| Multifamily  | \$3,121,938,397  | \$215,514,237   | \$4,305,038     | \$3,341,757,672  | 0.1%               | 30.0         |
| Office       | \$462,387,234    | \$34,458,062    | \$40,106,519    | \$536,951,815    | 7.5%               | 20.0         |
| Other        | \$170,820,986    | \$67,790,715    |                 | \$238,611,701    | 0.0%               | 10.0         |
| Retail       | \$300,390,524    | \$127,528,851   | \$402,022,645   | \$829,942,020    | 48.4%              | 0.0          |
| Self Storage | \$52,139,444     | \$13,899,843    |                 | \$66,039,287     | 0.0%               |              |
| Dallas       | \$24,324,329,829 | \$4,529,293,873 | \$1,219,876,917 | \$30,073,500,619 | 4.1%               | 25.0         |
| Hotel        | \$1,333,515,029  | \$1,294,814,441 | \$670,994,383   | \$3,299,323,853  | 20.3%              | 20.0         |
| Industrial   | \$735,906,801    | \$92,758,483    | \$11,483,827    | \$840,149,111    | 1.4%               | 15.0         |
| Multifamily  | \$16,141,841,822 | \$1,450,612,335 | \$34,929,839    | \$17,627,383,996 | 0.2%               |              |
| Office       | \$2,780,032,333  | \$574,935,480   | \$237,325,064   | \$3,592,292,877  | 6.6%               | 10.0         |
| Other        | \$1,094,235,856  | \$396,628,587   | \$5,109,774     | \$1,495,974,217  | 0.3%               | 5.0          |
| Retail       | \$1,819,807,433  | \$602,365,872   | \$260,034,030   | \$2,682,207,335  | 9. <mark>7%</mark> | 0.0          |
| Self Storage | \$418,990,555    | \$117,178,675   |                 | \$536,169,230    | 0.0%               |              |
| Denver       | \$13,493,405,022 | \$2,416,856,333 | \$454,115,455   | \$16,364,376,810 | 2.8%               | 20.0         |
| Hotel        | \$189,954,345    | \$497,589,269   | \$124,416,843   | \$811,960,457    | 15.3%              | 15.0         |
| Industrial   | \$665,287,853    | \$18,822,583    |                 | \$684,110,436    | 0.0%               |              |
| Multifamily  | \$9,642,700,184  | \$572,466,792   | \$3,579,331     | \$10,218,746,307 | 0.0%               | 10.0         |
| Office       | \$1,719,583,130  | \$182,455,787   | \$196,603,238   | \$2,098,642,155  | 9.4%               | 5.(          |
| Other        | \$340,321,279    | \$396,315,267   | \$33,501,685    | \$770,138,231    | 4.4%               | 5.0          |
| Retail       | \$777,181,995    | \$735,346,129   | \$96,014,358    | \$1,608,542,482  | 6.0%               | 0.0          |
| Self Storage | \$158,376,236    | \$13,860,506    |                 | \$172,236,742    | 0.0%               |              |
| Detroit      | \$6,869,600,178  | \$1,562,324,563 | \$673,918,340   | \$9,105,843,081  | 7.4%               | 60.0         |
| Hotel        | \$80,617,834     | \$274,207,263   | \$407,484,905   | \$762,310,002    | 53.5%              | 50.0         |
| Industrial   | \$496,506,991    | \$87,260,188    | \$59,663,367    | \$643,430,546    | 9.3%               | 40.0         |
| Multifamily  | \$2,762,669,293  | \$538,788,446   | \$2,389,342     | \$3,303,847,081  | 0.1%               | 30.0         |
| Office       | \$1,356,682,798  | \$269,189,708   |                 | \$1,625,872,506  | 0.0%               | 20.0         |
| Other        | \$505,012,439    | \$141,244,153   | \$22,753,316    | \$669,009,908    | 3.4%               | 10.0         |
| Retail       | \$1,401,550,777  | \$235,595,699   | \$181,627,410   | \$1,818,773,886  | 10.0%              | 0.0          |
| Self Storage | \$266,560,046    | \$16,039,106    |                 | \$282,599,152    | 0.0%               |              |