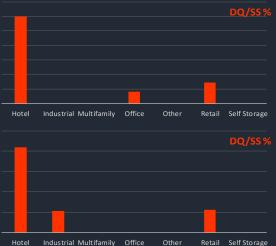

**CRED iQ** monitors market performance for nearly 400 MSAs across the United States. Below is a summary of the default rates for the 50 largest metros segmented by property type. Consistent with the months following the start of the pandemic, the hotel and retail sectors remain the largest contributors to the delinquency percentages for the majority of these statistical areas. Loans backed by self-storage, multifamily, and industrial facilities posted the lowest delinquency rates for most of these markets.