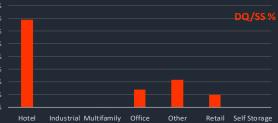

**CRED iQ** monitors market performance for nearly 400 MSAs across the United States. Below is a summary of the default rates for the 50 largest metros segmented by property type. Consistent with the months following the start of the pandemic, the hotel and retail sectors remain the largest contributors to the delinquency percentages for the majority of these statistical areas. Loans backed by self-storage, multifamily, and industrial facilities posted the lowest delinquency rates for most of these markets.

Other

Retail Self Storage

Industrial Multifamily Office

| MSA           | Current          | Watchlist       | DQ/SS         | Grand Total      | DQ/SS %      | -              |
|---------------|------------------|-----------------|---------------|------------------|--------------|----------------|
| San Antonio   | \$4,826,094,245  | \$1,089,324,584 | \$101,761,093 | \$6,017,179,922  | 1.7%         | 18.0%<br>16.0% |
| Hotel         | \$95,204,681     | \$203,231,458   | \$56,789,264  | \$355,225,403    | 16.0%        | 14.0%          |
| Industrial    | \$176,850,200    |                 |               | \$176,850,200    | 0.0%         | 12.0%          |
| Multifamily   | \$3,282,485,044  | \$631,640,419   | \$8,256,312   | \$3,922,381,775  | 0.2%         | 10.0%<br>8.0%  |
| Office        | \$388,638,518    | \$63,545,316    | \$6,531,371   | \$458,715,205    | 1.4%         | 6.0%           |
| Other         | \$79,398,815     | \$3,401,595     |               | \$82,800,410     | 0.0%         | 4.0%<br>2.0%   |
| Retail        | \$699,708,686    | \$156,028,462   | \$30,184,146  | \$885,921,294    | 3.4%         | 0.0%           |
| Self Storage  | \$103,808,301    | \$31,477,334    |               | \$135,285,635    | 0.0%         |                |
| San Diego     | \$8,369,591,614  | \$2,140,776,987 | \$428,095,536 | \$10,938,464,137 | 3.9%         | 12.0%          |
| Hotel         | \$927,605,083    | \$1,024,616,690 | \$197,207,850 | \$2,149,429,623  | 9.2%         | 10.0%          |
| Industrial    | \$280,226,417    | \$43,620,340    |               | \$323,846,757    | 0.0%         | 8.0%           |
| Multifamily   | \$4,632,280,626  | \$223,301,104   |               | \$4,855,581,730  | 0.0%         | 6.0%           |
| Office        | \$1,300,198,231  | \$230,950,640   | \$79,306,653  | \$1,610,455,524  | <b>4.</b> 9% | 4.0%           |
| Other         | \$357,235,142    | \$311,330,801   | \$34,668,463  | \$703,234,406    | 4.9%         | 2.0%           |
| Retail        | \$740,302,830    | \$294,329,564   | \$116,912,570 | \$1,151,544,964  | 10.2%        | 0.0%           |
| Self Storage  | \$131,743,285    | \$12,627,848    |               | \$144,371,133    | 0.0%         |                |
| San Francisco | \$16,170,222,576 | \$4,233,419,063 | \$734,904,143 | \$21,138,545,782 | 3.5%         | 25.0%          |
| Hotel         | \$485,660,544    | \$1,366,671,597 | \$497,799,253 | \$2,350,131,394  | 21.2%        | 20.0%          |
| Industrial    | \$200,258,360    | \$33,469,798    | \$12,614,500  | \$246,342,658    | 5.1%         | 15.0%          |
| Multifamily   | \$5,727,674,961  | \$515,550,737   | \$7,617,608   | \$6,250,843,306  | 0.1%         |                |
| Office        | \$7,194,187,567  | \$1,373,934,023 | \$152,321,048 | \$8,720,442,638  | 1.7%         | 10.0%          |
| Other         | \$1,207,439,336  | \$552,380,047   | \$45,115,000  | \$1,804,934,383  | 2.5%         | 5.0%           |
| Retail        | \$835,138,616    | \$354,962,371   | \$19,436,734  | \$1,209,537,721  | 1.6%         | 0.0%           |
| Self Storage  | \$519,863,192    | \$36,450,490    |               | \$556,313,682    | 0.0%         |                |
| San Jose      | \$11,451,055,340 | \$1,674,738,686 | \$203,785,391 | \$13,329,579,417 | 1.5%         | 12.0%          |
| Hotel         | \$1,367,723,180  | \$548,701,145   | \$203,785,391 | \$2,120,209,716  | 9.6%         | 10.0%          |
| Industrial    | \$181,832,751    | \$24,720,828    |               | \$206,553,579    | 0.0%         | 8.0%           |
| Multifamily   | \$3,613,705,415  | \$212,057,925   |               | \$3,825,763,340  | 0.0%         | 6.0%           |
| Office        | \$5,319,940,382  | \$789,797,792   |               | \$6,109,738,174  | 0.0%         | 4.0%           |
| Other         | \$373,719,248    | \$31,513,589    |               | \$405,232,837    | 0.0%         | 2.0%           |
| Retail        | \$533,582,282    | \$56,801,479    |               | \$590,383,761    | 0.0%         | 0.0%           |
| Self Storage  | \$60,552,082     | \$11,145,928    |               | \$71,698,010     | 0.0%         |                |
| Seattle       | \$12,895,948,640 | \$1,952,226,435 | \$312,218,272 | \$15,160,393,347 | 2.1%         | 25.0%          |
| Hotel         | \$135,398,518    | \$834,249,719   | \$296,822,274 | \$1,266,470,511  | 23.4%        | 20.0%          |
| Industrial    | \$227,251,010    |                 |               | \$227,251,010    | 0.0%         | 15.0%          |
| Multifamily   | \$7,202,579,577  | \$507,556,144   |               | \$7,710,135,721  | 0.0%         | 10.0%          |
| Office        | \$2,818,152,595  | \$265,825,476   | \$1,021,668   | \$3,084,999,739  | 0.0%         | 10.0%          |
| Other         | \$994,037,294    | \$166,405,553   |               | \$1,160,442,847  | 0.0%         | 5.0%           |
| Retail        | \$1,359,843,171  | \$148,889,993   | \$14,374,330  | \$1,523,107,494  | 0.9%         | 0.0%           |
| Self Storage  | \$158,686,475    | \$29,299,550    |               | \$187,986,025    | 0.0%         |                |