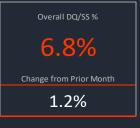

Other

Retail Self Storage

Industrial Multifamily Office

| MSA           | Current          | Watchlist       | DQ/SS         | Grand Total      | DQ/SS %      | -              |
|---------------|------------------|-----------------|---------------|------------------|--------------|----------------|
| San Antonio   | \$4,826,094,245  | \$1,089,324,584 | \$101,761,093 | \$6,017,179,922  | 1.7%         | 18.0%<br>16.0% |
| Hotel         | \$95,204,681     | \$203,231,458   | \$56,789,264  | \$355,225,403    | 16.0%        | 14.0%          |
| Industrial    | \$176,850,200    |                 |               | \$176,850,200    | 0.0%         | 12.0%          |
| Multifamily   | \$3,282,485,044  | \$631,640,419   | \$8,256,312   | \$3,922,381,775  | 0.2%         | 10.0%<br>8.0%  |
| Office        | \$388,638,518    | \$63,545,316    | \$6,531,371   | \$458,715,205    | 1.4%         | 6.0%           |
| Other         | \$79,398,815     | \$3,401,595     |               | \$82,800,410     | 0.0%         | 4.0%<br>2.0%   |
| Retail        | \$699,708,686    | \$156,028,462   | \$30,184,146  | \$885,921,294    | 3.4%         | 0.0%           |
| Self Storage  | \$103,808,301    | \$31,477,334    |               | \$135,285,635    | 0.0%         |                |
| San Diego     | \$8,369,591,614  | \$2,140,776,987 | \$428,095,536 | \$10,938,464,137 | 3.9%         | 12.0%          |
| Hotel         | \$927,605,083    | \$1,024,616,690 | \$197,207,850 | \$2,149,429,623  | 9.2%         | 10.0%          |
| Industrial    | \$280,226,417    | \$43,620,340    |               | \$323,846,757    | 0.0%         | 8.0%           |
| Multifamily   | \$4,632,280,626  | \$223,301,104   |               | \$4,855,581,730  | 0.0%         | 6.0%           |
| Office        | \$1,300,198,231  | \$230,950,640   | \$79,306,653  | \$1,610,455,524  | <b>4.</b> 9% | 4.0%           |
| Other         | \$357,235,142    | \$311,330,801   | \$34,668,463  | \$703,234,406    | 4.9%         | 2.0%           |
| Retail        | \$740,302,830    | \$294,329,564   | \$116,912,570 | \$1,151,544,964  | 10.2%        | 0.0%           |
| Self Storage  | \$131,743,285    | \$12,627,848    |               | \$144,371,133    | 0.0%         |                |
| San Francisco | \$16,170,222,576 | \$4,233,419,063 | \$734,904,143 | \$21,138,545,782 | 3.5%         | 25.0%          |
| Hotel         | \$485,660,544    | \$1,366,671,597 | \$497,799,253 | \$2,350,131,394  | 21.2%        | 20.0%          |
| Industrial    | \$200,258,360    | \$33,469,798    | \$12,614,500  | \$246,342,658    | 5.1%         | 15.0%          |
| Multifamily   | \$5,727,674,961  | \$515,550,737   | \$7,617,608   | \$6,250,843,306  | 0.1%         |                |
| Office        | \$7,194,187,567  | \$1,373,934,023 | \$152,321,048 | \$8,720,442,638  | 1.7%         | 10.0%          |
| Other         | \$1,207,439,336  | \$552,380,047   | \$45,115,000  | \$1,804,934,383  | 2.5%         | 5.0%           |
| Retail        | \$835,138,616    | \$354,962,371   | \$19,436,734  | \$1,209,537,721  | 1.6%         | 0.0%           |
| Self Storage  | \$519,863,192    | \$36,450,490    |               | \$556,313,682    | 0.0%         |                |
| San Jose      | \$11,451,055,340 | \$1,674,738,686 | \$203,785,391 | \$13,329,579,417 | 1.5%         | 12.0%          |
| Hotel         | \$1,367,723,180  | \$548,701,145   | \$203,785,391 | \$2,120,209,716  | 9.6%         | 10.0%          |
| Industrial    | \$181,832,751    | \$24,720,828    |               | \$206,553,579    | 0.0%         | 8.0%           |
| Multifamily   | \$3,613,705,415  | \$212,057,925   |               | \$3,825,763,340  | 0.0%         | 6.0%           |
| Office        | \$5,319,940,382  | \$789,797,792   |               | \$6,109,738,174  | 0.0%         | 4.0%           |
| Other         | \$373,719,248    | \$31,513,589    |               | \$405,232,837    | 0.0%         | 2.0%           |
| Retail        | \$533,582,282    | \$56,801,479    |               | \$590,383,761    | 0.0%         | 0.0%           |
| Self Storage  | \$60,552,082     | \$11,145,928    |               | \$71,698,010     | 0.0%         |                |
| Seattle       | \$12,895,948,640 | \$1,952,226,435 | \$312,218,272 | \$15,160,393,347 | 2.1%         | 25.0%          |
| Hotel         | \$135,398,518    | \$834,249,719   | \$296,822,274 | \$1,266,470,511  | 23.4%        | 20.0%          |
| Industrial    | \$227,251,010    |                 |               | \$227,251,010    | 0.0%         | 15.0%          |
| Multifamily   | \$7,202,579,577  | \$507,556,144   |               | \$7,710,135,721  | 0.0%         | 10.0%          |
| Office        | \$2,818,152,595  | \$265,825,476   | \$1,021,668   | \$3,084,999,739  | 0.0%         | 10.0%          |
| Other         | \$994,037,294    | \$166,405,553   |               | \$1,160,442,847  | 0.0%         | 5.0%           |
| Retail        | \$1,359,843,171  | \$148,889,993   | \$14,374,330  | \$1,523,107,494  | 0.9%         | 0.0%           |
| Self Storage  | \$158,686,475    | \$29,299,550    |               | \$187,986,025    | 0.0%         |                |