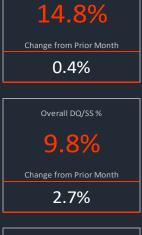

| MSA          | Current          | Watchlist       | DQ/SS           | Grand Total      | DQ/SS %            |              |
|--------------|------------------|-----------------|-----------------|------------------|--------------------|--------------|
| Cleveland    | \$2,967,190,588  | \$566,084,690   | \$615,065,961   | \$4,148,341,239  | 14.8%              | 70.0         |
| Hotel        | \$40,327,491     | \$53,872,380    | \$129,744,768   | \$223,944,639    | 57.9%              | 60.0<br>50.0 |
| Industrial   | \$151,118,140    | \$42,021,060    |                 | \$193,139,200    | 0.0%               | 40.0         |
| Multifamily  | \$1,336,265,387  | \$145,532,171   | \$0             | \$1,481,797,558  | 0.0%               | 30.0         |
| Office       | \$636,281,960    | \$85,483,648    | \$58,124,165    | \$779,889,773    | 7.5%               | 20.0         |
| Other        | \$171,358,923    | \$96,701,619    | \$234,734,191   | \$502,794,733    | 46.7%              | 10.0         |
| Retail       | \$601,428,206    | \$141,637,740   | \$192,462,837   | \$935,528,783    | 20.6%              | 0.0          |
| Self Storage | \$30,410,481     | \$836,072       |                 | \$31,246,553     | 0.0%               |              |
| Columbus, OH | \$4,537,124,751  | \$647,021,087   | \$562,381,659   | \$5,746,527,497  | 9.8%               | 60.0         |
| Hotel        | \$39,532,308     | \$165,705,865   | \$103,892,405   | \$309,130,578    | 33.6%              | 50.0         |
| Industrial   | \$389,915,858    | \$22,123,514    | \$12,055,052    | \$424,094,424    | 2.8%               | 40.0         |
| Multifamily  | \$3,121,938,397  | \$215,514,237   | \$4,305,038     | \$3,341,757,672  | 0.1%               | 30.0         |
| Office       | \$462,387,234    | \$34,458,062    | \$40,106,519    | \$536,951,815    | 7.5%               | 20.0         |
| Other        | \$170,820,986    | \$67,790,715    |                 | \$238,611,701    | 0.0%               | 10.0         |
| Retail       | \$300,390,524    | \$127,528,851   | \$402,022,645   | \$829,942,020    | 48.4%              | 0.0          |
| Self Storage | \$52,139,444     | \$13,899,843    |                 | \$66,039,287     | 0.0%               |              |
| Dallas       | \$24,324,329,829 | \$4,529,293,873 | \$1,219,876,917 | \$30,073,500,619 | 4.1%               | 25.0         |
| Hotel        | \$1,333,515,029  | \$1,294,814,441 | \$670,994,383   | \$3,299,323,853  | 20.3%              | 20.0         |
| Industrial   | \$735,906,801    | \$92,758,483    | \$11,483,827    | \$840,149,111    | 1.4%               | 15.0         |
| Multifamily  | \$16,141,841,822 | \$1,450,612,335 | \$34,929,839    | \$17,627,383,996 | 0.2%               |              |
| Office       | \$2,780,032,333  | \$574,935,480   | \$237,325,064   | \$3,592,292,877  | 6.6%               | 10.0         |
| Other        | \$1,094,235,856  | \$396,628,587   | \$5,109,774     | \$1,495,974,217  | 0.3%               | 5.0          |
| Retail       | \$1,819,807,433  | \$602,365,872   | \$260,034,030   | \$2,682,207,335  | 9. <mark>7%</mark> | 0.0          |
| Self Storage | \$418,990,555    | \$117,178,675   |                 | \$536,169,230    | 0.0%               |              |
| Denver       | \$13,493,405,022 | \$2,416,856,333 | \$454,115,455   | \$16,364,376,810 | 2.8%               | 20.0         |
| Hotel        | \$189,954,345    | \$497,589,269   | \$124,416,843   | \$811,960,457    | 15.3%              | 15.0         |
| Industrial   | \$665,287,853    | \$18,822,583    |                 | \$684,110,436    | 0.0%               |              |
| Multifamily  | \$9,642,700,184  | \$572,466,792   | \$3,579,331     | \$10,218,746,307 | 0.0%               | 10.0         |
| Office       | \$1,719,583,130  | \$182,455,787   | \$196,603,238   | \$2,098,642,155  | 9.4%               | 5.(          |
| Other        | \$340,321,279    | \$396,315,267   | \$33,501,685    | \$770,138,231    | 4.4%               | 5.0          |
| Retail       | \$777,181,995    | \$735,346,129   | \$96,014,358    | \$1,608,542,482  | 6.0%               | 0.0          |
| Self Storage | \$158,376,236    | \$13,860,506    |                 | \$172,236,742    | 0.0%               |              |
| Detroit      | \$6,869,600,178  | \$1,562,324,563 | \$673,918,340   | \$9,105,843,081  | 7.4%               | 60.0         |
| Hotel        | \$80,617,834     | \$274,207,263   | \$407,484,905   | \$762,310,002    | 53.5%              | 50.0         |
| Industrial   | \$496,506,991    | \$87,260,188    | \$59,663,367    | \$643,430,546    | 9.3%               | 40.0         |
| Multifamily  | \$2,762,669,293  | \$538,788,446   | \$2,389,342     | \$3,303,847,081  | 0.1%               | 30.0         |
| Office       | \$1,356,682,798  | \$269,189,708   |                 | \$1,625,872,506  | 0.0%               | 20.0         |
| Other        | \$505,012,439    | \$141,244,153   | \$22,753,316    | \$669,009,908    | 3.4%               | 10.0         |
| Retail       | \$1,401,550,777  | \$235,595,699   | \$181,627,410   | \$1,818,773,886  | 10.0%              | 0.0          |
| Self Storage | \$266,560,046    | \$16,039,106    |                 | \$282,599,152    | 0.0%               |              |