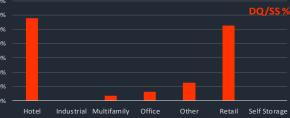

**CRED iQ** monitors market performance for nearly 400 MSAs across the United States. Below is a summary of the default rates for the 50 largest metros segmented by property type. Consistent with the months following the start of the pandemic, the hotel and retail sectors remain the largest contributors to the delinquency percentages for the majority of these statistical areas. Loans backed by self-storage, multifamily, and industrial facilities posted the lowest delinquency rates for most of these markets.