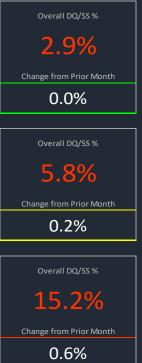

Overall DQ/SS %

| MSA          | Current          | Watchlist       | DQ/SS           | Grand Total      | DQ/SS %             |                |
|--------------|------------------|-----------------|-----------------|------------------|---------------------|----------------|
| Las Vegas    | \$14,630,126,142 | \$2,085,641,059 | \$502,885,778   | \$17,218,652,979 | 2.9%                | 10.09          |
| Hotel        | \$3,697,235,282  | \$548,226,913   | \$29,778,445    | \$4,275,240,640  | 0.7%                | 8.09           |
| Industrial   | \$228,648,552    | \$3,557,799     |                 | \$232,206,351    | 0.0%                | 6.0%           |
| Multifamily  | \$5,827,265,825  | \$266,356,474   |                 | \$6,093,622,299  | 0.0%                |                |
| Office       | \$400,965,161    | \$75,228,193    | \$29,661,814    | \$505,855,168    | 5.9%                | 4.0%           |
| Other        | \$971,060,214    | \$80,130,189    |                 | \$1,051,190,403  | 0.0%                | 2.09           |
| Retail       | \$3,314,638,526  | \$1,109,492,930 | \$441,763,678   | \$4,865,895,134  | 9.1%                | 0.0%           |
| Self Storage | \$190,312,582    | \$2,648,561     | \$1,681,841     | \$194,642,984    | 0.9%                |                |
| Los Angeles  | \$39,218,713,677 | \$7,260,059,760 | \$2,869,735,036 | \$49,348,508,473 | 5.8%                | 40.09          |
| Hotel        | \$886,508,322    | \$1,892,767,340 | \$1,534,637,829 | \$4,313,913,491  | 35.6%               | 35.0%<br>30.0% |
| Industrial   | \$806,789,955    | \$149,884,397   |                 | \$956,674,352    | 0.0%                | 25.09          |
| Multifamily  | \$19,137,833,779 | \$1,881,369,383 | \$135,041,470   | \$21,154,244,632 | 0.6%                | 20.09          |
| Office       | \$10,476,043,159 | \$1,074,362,456 | \$121,563,417   | \$11,671,969,032 | 1.0%                | 15.09          |
| Other        | \$2,186,503,110  | \$891,861,118   | \$241,661,607   | \$3,320,025,835  | 7.3%                | 10.09<br>5.09  |
| Retail       | \$4,844,365,426  | \$1,352,259,941 | \$836,830,713   | \$7,033,456,080  | 11.9%               | 0.0%           |
| Self Storage | \$880,669,926    | \$17,555,125    |                 | \$898,225,051    | 0.0%                |                |
| Louisville   | \$2,050,188,672  | \$431,485,248   | \$446,220,102   | \$2,927,894,022  | 15.2%               | 70.09          |
| Hotel        | \$26,602,575     | \$150,702,511   | \$258,776,159   | \$436,081,245    | 59.3%               | 60.0%          |
| Industrial   | \$161,930,478    | \$7,896,765     |                 | \$169,827,243    | 0.0%                | 50.0%          |
| Multifamily  | \$1,079,963,829  | \$64,927,482    | \$3,822,693     | \$1,148,714,004  | 0.3%                | 40.0%<br>30.0% |
| Office       | \$343,830,266    | \$12,591,048    |                 | \$356,421,314    | 0.0%                | 20.09          |
| Other        | \$73,352,737     | \$43,003,864    |                 | \$116,356,601    | 0.0%                | 10.09          |
| Retail       | \$302,090,550    | \$149,876,359   | \$183,621,250   | \$635,588,159    | 28. <mark>9%</mark> | 0.0%           |
| Self Storage | \$62,418,237     | \$2,487,219     |                 | \$64,905,456     | 0.0%                |                |
| Memphis      | \$1,651,223,983  | \$366,691,866   | \$366,890,890   | \$2,384,806,739  | 15.4%               | 50.0%          |
| Hotel        | \$27,800,100     | \$98,970,737    | \$81,686,254    | \$208,457,091    | 39.2%               | 40.0%          |
| Industrial   | \$168,283,012    | \$8,587,824     |                 | \$176,870,836    | 0.0%                | 30.09          |
| Multifamily  | \$962,849,357    | \$34,925,973    | \$17,770,000    | \$1,015,545,330  | 1.7%                |                |
| Office       | \$204,610,684    | \$130,106,495   | \$43,320,988    | \$378,038,167    | 11.5%               | 20.09          |
| Other        | \$22,090,600     | \$11,332,138    | \$26,300,666    | \$59,723,404     | 44.0%               | 10.09          |
| Retail       | \$151,538,902    | \$75,460,956    | \$197,812,982   | \$424,812,840    | 46.6%               | 0.09           |
| Self Storage | \$114,051,328    | \$7,307,743     |                 | \$121,359,071    | 0.0%                |                |
| Miami        | \$15,549,056,358 | \$3,416,911,386 | \$1,122,107,532 | \$20,088,075,276 | 5.6%                | 14.0%          |
| Hotel        | \$2,454,382,025  | \$1,547,204,678 | \$522,938,035   | \$4,524,524,738  | 11.6%               | 12.09<br>10.09 |
| Industrial   | \$272,710,398    | \$5,290,555     |                 | \$278,000,953    | 0.0%                | 8.0%           |
| Multifamily  | \$6,018,012,029  | \$544,725,540   | \$44,315,262    | \$6,607,052,831  | 0.7%                | 6.0%           |
| Office       | \$1,659,175,747  | \$427,124,121   | \$26,654,694    | \$2,112,954,562  | 1.3%                | 4.0%           |
| Other        | \$984,189,587    | \$333,282,109   | \$33,750,000    | \$1,351,221,696  | 2.5%                | 2.0%           |
| Retail       | \$3,675,272,886  | \$522,834,779   | \$494,449,541   | \$4,692,557,206  | 10.5%               | 0.0%           |
| Self Storage | \$485,313,686    | \$36,449,604    |                 | \$521,763,290    | 0.0%                |                |

0.1%

| MSA          | Current          | Watchlist       | DQ/SS           | Grand Total      | DQ/SS % |              |
|--------------|------------------|-----------------|-----------------|------------------|---------|--------------|
| Orlando      | \$8,898,533,629  | \$1,637,815,757 | \$510,677,861   | \$11,047,027,247 | 4.6%    | 16.0         |
| Hotel        | \$1,167,319,607  | \$1,001,975,016 | \$337,399,864   | \$2,506,694,487  | 13.5%   | 14.0<br>12.0 |
| Industrial   | \$110,806,755    | \$2,121,180     |                 | \$112,927,935    | 0.0%    | 10.0         |
| Multifamily  | \$6,154,268,789  | \$197,040,744   | \$25,740,231    | \$6,377,049,764  | 0.4%    | 8.0          |
| Office       | \$338,600,993    | \$69,604,216    | \$58,254,912    | \$466,460,121    | 12.5%   | 6.0<br>4.0   |
| Other        | \$331,771,676    | \$28,724,078    |                 | \$360,495,754    | 0.0%    | 2.0          |
| Retail       | \$693,278,917    | \$334,450,523   | \$89,282,854    | \$1,117,012,294  | 8.0%    | 0.0          |
| Self Storage | \$102,486,892    | \$3,900,000     |                 | \$106,386,892    | 0.0%    |              |
| Philadelphia | \$13,122,595,363 | \$2,479,948,168 | \$1,461,874,528 | \$17,064,418,059 | 8.6%    | 50.0         |
| Hotel        | \$72,168,436     | \$435,210,486   | \$443,322,224   | \$950,701,146    | 46.6%   | 40.0         |
| Industrial   | \$352,860,812    | \$30,200,180    | \$5,287,743     | \$388,348,735    | 1.4%    | 30.0         |
| Multifamily  | \$6,910,772,254  | \$706,149,845   | \$141,343,045   | \$7,758,265,144  | 1.8%    | 20.0         |
| Office       | \$2,967,852,523  | \$618,653,254   | \$129,303,648   | \$3,715,809,425  | 3.5%    |              |
| Other        | \$967,342,775    | \$291,059,677   | \$104,424,557   | \$1,362,827,009  | 7.7%    | 10.0         |
| Retail       | \$1,636,467,926  | \$385,734,675   | \$638,193,311   | \$2,660,395,912  | 24.0%   | 0.0          |
| Self Storage | \$215,130,637    | \$12,940,051    |                 | \$228,070,688    | 0.0%    |              |
| Phoenix      | \$13,796,848,996 | \$3,978,274,374 | \$443,285,580   | \$18,218,408,950 | 2.4%    | 14.0         |
| Hotel        | \$581,422,328    | \$877,979,990   | \$198,447,936   | \$1,657,850,254  | 12.0%   | 12.0<br>10.0 |
| Industrial   | \$304,307,962    | \$65,273,538    |                 | \$369,581,500    | 0.0%    | 8.0          |
| Multifamily  | \$8,337,556,005  | \$366,582,276   | \$10,529,964    | \$8,714,668,245  | 0.1%    | 6.0          |
| Office       | \$2,289,381,159  | \$130,026,854   | \$23,957,358    | \$2,443,365,371  | 1.0%    | 4.0          |
| Other        | \$660,077,264    | \$128,709,640   | \$15,492,373    | \$804,279,277    | 1.9%    | 2.0          |
| Retail       | \$1,439,179,438  | \$2,375,330,433 | \$194,857,949   | \$4,009,367,820  | 4.9%    | 0.0          |
| Self Storage | \$184,924,840    | \$34,371,643    |                 | \$219,296,483    | 0.0%    |              |
| Pittsburgh   | \$3,680,580,101  | \$792,384,599   | \$271,567,384   | \$4,744,532,084  | 5.7%    | 50.0         |
| Hotel        | \$762,450        | \$164,711,702   | \$142,683,061   | \$308,157,213    | 46.3%   | 40.0         |
| Industrial   | \$150,729,574    | \$7,890,599     |                 | \$158,620,173    | 0.0%    | 30.0         |
| Multifamily  | \$1,727,880,044  | \$192,588,361   |                 | \$1,920,468,405  | 0.0%    | 20.0         |
| Office       | \$849,086,559    | \$152,155,105   | \$15,643,921    | \$1,016,885,585  | 1.5%    |              |
| Other        | \$374,928,909    | \$56,286,780    | \$8,211,393     | \$439,427,082    | 1.9%    | 10.0         |
| Retail       | \$485,578,634    | \$206,382,373   | \$105,029,009   | \$796,990,016    | 13.2%   | 0.0          |
| Self Storage | \$91,613,931     | \$12,369,679    |                 | \$103,983,610    | 0.0%    |              |
| Portland     | \$4,522,501,156  | \$710,761,288   | \$751,350,951   | \$5,984,613,395  | 12.6%   | 90.0<br>80.0 |
| Hotel        | \$4,187,041      | \$178,940,666   | \$666,663,621   | \$849,791,328    | 78.5%   | 70.0         |
| Industrial   | \$76,703,460     | \$11,805,916    | \$7,444,638     | \$95,954,014     | 7.8%    | 60.0<br>50.0 |
| Multifamily  | \$3,597,687,788  | \$281,634,654   | \$28,576,988    | \$3,907,899,430  | 0.7%    | 40.0         |
| Office       | \$187,813,964    | \$38,767,859    | \$1,592,879     | \$228,174,702    | 0.7%    | 30.0         |
| Other        | \$188,243,078    | \$146,046,235   | \$25,965,947    | \$360,255,260    | 7.2%    | 20.0<br>10.0 |
| Retail       | \$429,888,605    | \$44,275,974    | \$21,106,878    | \$495,271,457    | 4.3%    | 0.0          |
| Self Storage | \$37,977,220     | \$9,289,984     |                 | \$47,267,204     | 0.0%    |              |

Other

Retail Self Storage

Industrial Multifamily Office

| MSA           | Current          | Watchlist       | DQ/SS         | Grand Total      | DQ/SS %      | -              |
|---------------|------------------|-----------------|---------------|------------------|--------------|----------------|
| San Antonio   | \$4,826,094,245  | \$1,089,324,584 | \$101,761,093 | \$6,017,179,922  | 1.7%         | 18.0%<br>16.0% |
| Hotel         | \$95,204,681     | \$203,231,458   | \$56,789,264  | \$355,225,403    | 16.0%        | 14.0%          |
| Industrial    | \$176,850,200    |                 |               | \$176,850,200    | 0.0%         | 12.0%          |
| Multifamily   | \$3,282,485,044  | \$631,640,419   | \$8,256,312   | \$3,922,381,775  | 0.2%         | 10.0%<br>8.0%  |
| Office        | \$388,638,518    | \$63,545,316    | \$6,531,371   | \$458,715,205    | 1.4%         | 6.0%           |
| Other         | \$79,398,815     | \$3,401,595     |               | \$82,800,410     | 0.0%         | 4.0%<br>2.0%   |
| Retail        | \$699,708,686    | \$156,028,462   | \$30,184,146  | \$885,921,294    | 3.4%         | 0.0%           |
| Self Storage  | \$103,808,301    | \$31,477,334    |               | \$135,285,635    | 0.0%         |                |
| San Diego     | \$8,369,591,614  | \$2,140,776,987 | \$428,095,536 | \$10,938,464,137 | 3.9%         | 12.0%          |
| Hotel         | \$927,605,083    | \$1,024,616,690 | \$197,207,850 | \$2,149,429,623  | 9.2%         | 10.0%          |
| Industrial    | \$280,226,417    | \$43,620,340    |               | \$323,846,757    | 0.0%         | 8.0%           |
| Multifamily   | \$4,632,280,626  | \$223,301,104   |               | \$4,855,581,730  | 0.0%         | 6.0%           |
| Office        | \$1,300,198,231  | \$230,950,640   | \$79,306,653  | \$1,610,455,524  | <b>4.</b> 9% | 4.0%           |
| Other         | \$357,235,142    | \$311,330,801   | \$34,668,463  | \$703,234,406    | 4.9%         | 2.0%           |
| Retail        | \$740,302,830    | \$294,329,564   | \$116,912,570 | \$1,151,544,964  | 10.2%        | 0.0%           |
| Self Storage  | \$131,743,285    | \$12,627,848    |               | \$144,371,133    | 0.0%         |                |
| San Francisco | \$16,170,222,576 | \$4,233,419,063 | \$734,904,143 | \$21,138,545,782 | 3.5%         | 25.0%          |
| Hotel         | \$485,660,544    | \$1,366,671,597 | \$497,799,253 | \$2,350,131,394  | 21.2%        | 20.0%          |
| Industrial    | \$200,258,360    | \$33,469,798    | \$12,614,500  | \$246,342,658    | 5.1%         | 15.0%          |
| Multifamily   | \$5,727,674,961  | \$515,550,737   | \$7,617,608   | \$6,250,843,306  | 0.1%         |                |
| Office        | \$7,194,187,567  | \$1,373,934,023 | \$152,321,048 | \$8,720,442,638  | 1.7%         | 10.0%          |
| Other         | \$1,207,439,336  | \$552,380,047   | \$45,115,000  | \$1,804,934,383  | 2.5%         | 5.0%           |
| Retail        | \$835,138,616    | \$354,962,371   | \$19,436,734  | \$1,209,537,721  | 1.6%         | 0.0%           |
| Self Storage  | \$519,863,192    | \$36,450,490    |               | \$556,313,682    | 0.0%         |                |
| San Jose      | \$11,451,055,340 | \$1,674,738,686 | \$203,785,391 | \$13,329,579,417 | 1.5%         | 12.0%          |
| Hotel         | \$1,367,723,180  | \$548,701,145   | \$203,785,391 | \$2,120,209,716  | 9.6%         | 10.0%          |
| Industrial    | \$181,832,751    | \$24,720,828    |               | \$206,553,579    | 0.0%         | 8.0%           |
| Multifamily   | \$3,613,705,415  | \$212,057,925   |               | \$3,825,763,340  | 0.0%         | 6.0%           |
| Office        | \$5,319,940,382  | \$789,797,792   |               | \$6,109,738,174  | 0.0%         | 4.0%           |
| Other         | \$373,719,248    | \$31,513,589    |               | \$405,232,837    | 0.0%         | 2.0%           |
| Retail        | \$533,582,282    | \$56,801,479    |               | \$590,383,761    | 0.0%         | 0.0%           |
| Self Storage  | \$60,552,082     | \$11,145,928    |               | \$71,698,010     | 0.0%         |                |
| Seattle       | \$12,895,948,640 | \$1,952,226,435 | \$312,218,272 | \$15,160,393,347 | 2.1%         | 25.0%          |
| Hotel         | \$135,398,518    | \$834,249,719   | \$296,822,274 | \$1,266,470,511  | 23.4%        | 20.0%          |
| Industrial    | \$227,251,010    |                 |               | \$227,251,010    | 0.0%         | 15.0%          |
| Multifamily   | \$7,202,579,577  | \$507,556,144   |               | \$7,710,135,721  | 0.0%         | 10.0%          |
| Office        | \$2,818,152,595  | \$265,825,476   | \$1,021,668   | \$3,084,999,739  | 0.0%         | 10.0%          |
| Other         | \$994,037,294    | \$166,405,553   |               | \$1,160,442,847  | 0.0%         | 5.0%           |
| Retail        | \$1,359,843,171  | \$148,889,993   | \$14,374,330  | \$1,523,107,494  | 0.9%         | 0.0%           |
| Self Storage  | \$158,686,475    | \$29,299,550    |               | \$187,986,025    | 0.0%         |                |