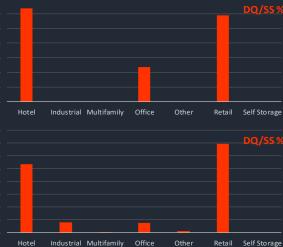

**CRED iQ** monitors market performance for nearly 400 MSAs across the United States. Below is a summary of the default rates for the 50 largest metros segmented by property type. Consistent with the months following the start of the pandemic, the hotel and retail sectors remain the largest contributors to the delinquency percentages for the majority of these statistical areas. Loans backed by self-storage, multifamily, and industrial facilities posted the lowest delinquency rates for most of these markets.