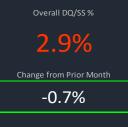

Overall DQ/SS %

| MSA          | Current          | Watchlist       | DQ/SS           | Grand Total      | DQ/SS %             |                |
|--------------|------------------|-----------------|-----------------|------------------|---------------------|----------------|
| Las Vegas    | \$14,630,126,142 | \$2,085,641,059 | \$502,885,778   | \$17,218,652,979 | 2.9%                | 10.09          |
| Hotel        | \$3,697,235,282  | \$548,226,913   | \$29,778,445    | \$4,275,240,640  | 0.7%                | 8.09           |
| Industrial   | \$228,648,552    | \$3,557,799     |                 | \$232,206,351    | 0.0%                | 6.0%           |
| Multifamily  | \$5,827,265,825  | \$266,356,474   |                 | \$6,093,622,299  | 0.0%                |                |
| Office       | \$400,965,161    | \$75,228,193    | \$29,661,814    | \$505,855,168    | 5.9%                | 4.0%           |
| Other        | \$971,060,214    | \$80,130,189    |                 | \$1,051,190,403  | 0.0%                | 2.09           |
| Retail       | \$3,314,638,526  | \$1,109,492,930 | \$441,763,678   | \$4,865,895,134  | 9.1%                | 0.0%           |
| Self Storage | \$190,312,582    | \$2,648,561     | \$1,681,841     | \$194,642,984    | 0.9%                |                |
| Los Angeles  | \$39,218,713,677 | \$7,260,059,760 | \$2,869,735,036 | \$49,348,508,473 | 5.8%                | 40.09          |
| Hotel        | \$886,508,322    | \$1,892,767,340 | \$1,534,637,829 | \$4,313,913,491  | 35.6%               | 35.0%<br>30.0% |
| Industrial   | \$806,789,955    | \$149,884,397   |                 | \$956,674,352    | 0.0%                | 25.09          |
| Multifamily  | \$19,137,833,779 | \$1,881,369,383 | \$135,041,470   | \$21,154,244,632 | 0.6%                | 20.09          |
| Office       | \$10,476,043,159 | \$1,074,362,456 | \$121,563,417   | \$11,671,969,032 | 1.0%                | 15.09          |
| Other        | \$2,186,503,110  | \$891,861,118   | \$241,661,607   | \$3,320,025,835  | 7.3%                | 10.09<br>5.09  |
| Retail       | \$4,844,365,426  | \$1,352,259,941 | \$836,830,713   | \$7,033,456,080  | 11.9%               | 0.0%           |
| Self Storage | \$880,669,926    | \$17,555,125    |                 | \$898,225,051    | 0.0%                |                |
| Louisville   | \$2,050,188,672  | \$431,485,248   | \$446,220,102   | \$2,927,894,022  | 15.2%               | 70.09          |
| Hotel        | \$26,602,575     | \$150,702,511   | \$258,776,159   | \$436,081,245    | 59.3%               | 60.0%          |
| Industrial   | \$161,930,478    | \$7,896,765     |                 | \$169,827,243    | 0.0%                | 50.0%          |
| Multifamily  | \$1,079,963,829  | \$64,927,482    | \$3,822,693     | \$1,148,714,004  | 0.3%                | 40.0%<br>30.0% |
| Office       | \$343,830,266    | \$12,591,048    |                 | \$356,421,314    | 0.0%                | 20.09          |
| Other        | \$73,352,737     | \$43,003,864    |                 | \$116,356,601    | 0.0%                | 10.09          |
| Retail       | \$302,090,550    | \$149,876,359   | \$183,621,250   | \$635,588,159    | 28. <mark>9%</mark> | 0.0%           |
| Self Storage | \$62,418,237     | \$2,487,219     |                 | \$64,905,456     | 0.0%                |                |
| Memphis      | \$1,651,223,983  | \$366,691,866   | \$366,890,890   | \$2,384,806,739  | 15.4%               | 50.0%          |
| Hotel        | \$27,800,100     | \$98,970,737    | \$81,686,254    | \$208,457,091    | 39.2%               | 40.0%          |
| Industrial   | \$168,283,012    | \$8,587,824     |                 | \$176,870,836    | 0.0%                | 30.09          |
| Multifamily  | \$962,849,357    | \$34,925,973    | \$17,770,000    | \$1,015,545,330  | 1.7%                |                |
| Office       | \$204,610,684    | \$130,106,495   | \$43,320,988    | \$378,038,167    | 11.5%               | 20.09          |
| Other        | \$22,090,600     | \$11,332,138    | \$26,300,666    | \$59,723,404     | 44.0%               | 10.09          |
| Retail       | \$151,538,902    | \$75,460,956    | \$197,812,982   | \$424,812,840    | 46.6%               | 0.09           |
| Self Storage | \$114,051,328    | \$7,307,743     |                 | \$121,359,071    | 0.0%                |                |
| Miami        | \$15,549,056,358 | \$3,416,911,386 | \$1,122,107,532 | \$20,088,075,276 | 5.6%                | 14.0%          |
| Hotel        | \$2,454,382,025  | \$1,547,204,678 | \$522,938,035   | \$4,524,524,738  | 11.6%               | 12.09<br>10.09 |
| Industrial   | \$272,710,398    | \$5,290,555     |                 | \$278,000,953    | 0.0%                | 8.0%           |
| Multifamily  | \$6,018,012,029  | \$544,725,540   | \$44,315,262    | \$6,607,052,831  | 0.7%                | 6.0%           |
| Office       | \$1,659,175,747  | \$427,124,121   | \$26,654,694    | \$2,112,954,562  | 1.3%                | 4.0%           |
| Other        | \$984,189,587    | \$333,282,109   | \$33,750,000    | \$1,351,221,696  | 2.5%                | 2.0%           |
| Retail       | \$3,675,272,886  | \$522,834,779   | \$494,449,541   | \$4,692,557,206  | 10.5%               | 0.0%           |
| Self Storage | \$485,313,686    | \$36,449,604    |                 | \$521,763,290    | 0.0%                |                |