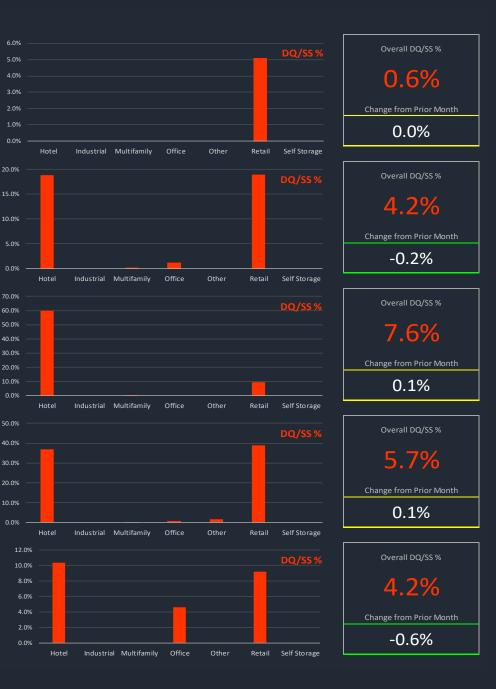

|              | Current          | Watchlist       | DQ/SS         | Grand Total      | DQ/SS % |
|--------------|------------------|-----------------|---------------|------------------|---------|
| Allentown    | \$2,968,303,718  | \$55,012,894    | \$19,621,526  | \$3,042,938,138  | 0.6%    |
| Hotel        |                  | \$29,668,406    |               | \$29,668,406     | 0.0%    |
| Industrial   | \$1,554,027,011  |                 |               | \$1,554,027,011  | 0.0%    |
| Multifamily  | \$485,699,190    | \$19,309,703    |               | \$505,008,893    | 0.0%    |
| Office       | \$310,086,224    |                 |               | \$310,086,224    | 0.0%    |
| Other        | \$199,339,815    | \$66,329        |               | \$199,406,144    | 0.0%    |
| Retail       | \$362,239,538    | \$3,779,698     | \$19,621,526  | \$385,640,762    | 5.1%    |
| Self Storage | \$56,911,940     | \$2,188,758     |               | \$59,100,698     | 0.0%    |
| Atlanta      | \$17,830,878,757 | \$2,736,826,423 | \$902,025,303 | \$21,469,730,483 | 4.2%    |
| Hotel        | \$446,017,192    | \$958,966,140   | \$325,829,303 | \$1,730,812,635  | 18.8%   |
| Industrial   | \$616,143,932    | \$64,334,014    |               | \$680,477,946    | 0.0%    |
| Multifamily  | \$11,566,880,700 | \$695,861,247   | \$30,614,120  | \$12,293,356,067 | 0.2%    |
| Office       | \$2,245,623,764  | \$458,056,546   | \$34,707,304  | \$2,738,387,614  | 1.3%    |
| Other        | \$795,875,663    | \$163,689,225   |               | \$959,564,888    | 0.0%    |
| Retail       | \$1,859,689,006  | \$325,784,821   | \$510,874,576 | \$2,696,348,403  | 18.9%   |
| Self Storage | \$300,648,500    | \$70,134,430    |               | \$370,782,930    | 0.0%    |
| Austin       | \$6,970,020,971  | \$1,619,697,040 | \$701,521,699 | \$9,291,239,710  | 7.6%    |
| Hotel        | \$169,290,217    | \$244,236,167   | \$617,251,571 | \$1,030,777,955  | 59.9%   |
| Industrial   | \$146,272,974    | \$3,371,372     |               | \$149,644,346    | 0.0%    |
| Multifamily  | \$5,385,093,313  | \$589,582,764   | \$5,080,000   | \$5,979,756,077  | 0.1%    |
| Office       | \$688,882,708    | \$160,736,455   |               | \$849,619,163    | 0.0%    |
| Other        | \$135,983,093    | \$203,578,549   |               | \$339,561,642    | 0.0%    |
| Retail       | \$379,810,642    | \$388,954,962   | \$79,190,128  | \$847,955,732    | 9.3%    |
| Self Storage | \$64,688,024     | \$29,236,771    |               | \$93,924,795     | 0.0%    |
| Baltimore    | \$7,216,571,219  | \$1,474,607,895 | \$529,069,740 | \$9,220,248,854  | 5.7%    |
| Hotel        | \$35,288,129     | \$269,916,425   | \$179,138,757 | \$484,343,311    | 37.0%   |
| Industrial   | \$272,546,731    | \$25,406,902    |               | \$297,953,633    | 0.0%    |
| Multifamily  | \$5,508,396,647  | \$871,448,669   | \$2,213,510   | \$6,382,058,826  | 0.0%    |
| Office       | \$601,019,652    | \$81,257,991    | \$6,192,364   | \$688,470,007    | 0.9%    |
| Other        | \$215,224,847    | \$166,193,058   | \$6,416,099   | \$387,834,004    | 1.7%    |
| Retail       | \$483,184,266    | \$44,245,622    | \$335,109,010 | \$862,538,898    | 38.9%   |
| Self Storage | \$100,910,947    | \$16,139,228    |               | \$117,050,175    | 0.0%    |
| Birmingham   | \$2,049,963,665  | \$314,356,375   | \$104,408,302 | \$2,468,728,342  | 4.2%    |
| Hotel        | \$15,382,899     | \$92,255,646    | \$12,434,558  | \$120,073,103    | 10.4%   |
| Industrial   | \$38,654,814     | \$568,860       |               | \$39,223,674     | 0.0%    |
| Multifamily  | \$876,017,161    | \$81,263,054    |               | \$957,280,215    | 0.0%    |
| Office       | \$414,672,364    | \$60,610,376    | \$22,751,313  | \$498,034,053    | 4.6%    |
| Other        | \$59,320,742     | \$8,804,653     |               | \$68,125,395     | 0.0%    |
| Retail       | \$616,095,287    | \$70,162,228    | \$69,222,431  | \$755,479,946    | 9.2%    |
| Self Storage | \$29,820,398     | \$691,558       |               | \$30,511,956     | 0.0%    |

| MSA          | Current          | Watchlist       | DQ/SS           | Grand Total      | DQ/SS %              |                    |       |              |             |        |         |           |              | l                       |
|--------------|------------------|-----------------|-----------------|------------------|----------------------|--------------------|-------|--------------|-------------|--------|---------|-----------|--------------|-------------------------|
| Boston       | \$13,170,249,011 | \$1,733,997,190 | \$683,877,191   | \$15,588,123,392 | 4.4%                 | 20.0% —            |       |              |             |        |         |           | DQ/SS %      | Overall DQ/SS %         |
| Hotel        | \$181,596,839    | \$449,443,301   | \$142,657,601   | \$773,697,741    | 18.4%                | 15.0% —            |       |              |             |        |         |           |              |                         |
| Industrial   | \$281,725,803    | \$39,377,942    |                 | \$321,103,745    | 0.0%                 |                    |       |              |             |        |         |           |              | 4.4%                    |
| Multifamily  | \$4,556,551,222  | \$596,520,148   | \$12,500,000    | \$5,165,571,370  | 0.2%                 | 10.0% —            |       |              |             |        |         |           |              |                         |
| Office       | \$4,582,596,686  | \$238,751,752   | \$204,436,512   | \$5,025,784,950  | 4.1%                 | 5.0% —             |       |              |             |        |         |           |              | Change from Prior Month |
| Other        | \$1,958,628,344  | \$238,233,450   |                 | \$2,196,861,794  | 0.0%                 |                    |       |              |             |        |         |           |              | 0.0%                    |
| Retail       | \$1,522,056,712  | \$153,822,425   | \$324,283,078   | \$2,000,162,215  | 16.2%                | 0.0% —             |       |              |             | 011    | 01      |           | C            | 0.070                   |
| Self Storage | \$87,093,405     | \$17,848,172    |                 | \$104,941,577    | 0.0%                 |                    | Hotel | Industrial   | Multifamily | Office | Other   | Retail    | Self Storage |                         |
| Bridgeport   | \$2,607,519,142  | \$769,251,069   | \$340,146,520   | \$3,716,916,731  | 9.2%                 | 60.0% —            |       |              |             |        |         |           | DQ/SS %      | Overall DQ/SS %         |
| Hotel        | \$4,329,027      | \$49,763,598    | \$64,468,717    | \$118,561,342    | 54.4%                | 50.0% —            |       |              |             |        |         |           |              |                         |
| Industrial   | \$74,634,972     | \$22,759,500    | \$17,823,436    | \$115,217,908    | 15.5%                | 40.0% —            |       |              |             |        |         |           |              | 9.2%                    |
| Multifamily  | \$1,345,426,444  | \$67,142,678    |                 | \$1,412,569,122  | 0.0%                 | 30.0% —            |       |              |             |        |         |           |              |                         |
| Office       | \$762,720,270    | \$362,017,845   | \$118,562,472   | \$1,243,300,587  | 9.5%                 | 20.0% —            |       |              |             |        |         |           |              | Change from Prior Month |
| Other        | \$193,251,405    | \$91,613,221    | \$112,301,767   | \$397,166,393    | 28. <mark>3</mark> % | 10.0% —            |       |              |             |        |         | _         |              | -0.7%                   |
| Retail       | \$182,992,206    | \$162,887,157   | \$22,960,286    | \$368,839,649    | 6.2%                 | 0.0% —             |       |              |             |        |         |           |              | 0.770                   |
| Self Storage | \$44,164,818     | \$13,067,070    | \$4,029,842     | \$61,261,730     | 6.6%                 |                    | Hotel | Industrial   | Multifamily | Office | Other   | Retail    | Self Storage |                         |
| Charlotte    | \$5,207,992,691  | \$1,813,521,868 | \$301,815,699   | \$7,323,330,258  | 4.1%                 | 14.0% —            |       |              |             |        |         |           | DQ/SS %      | Overall DQ/SS %         |
| Hotel        | \$310,904,810    | \$723,970,804   | \$154,677,098   | \$1,189,552,712  | 13.0%                | 12.0% —<br>10.0% — |       |              |             |        |         |           |              |                         |
| Industrial   | \$92,449,770     | \$8,486,535     |                 | \$100,936,305    | 0.0%                 | 8.0% -             |       |              |             |        |         |           |              | 4.1%                    |
| Multifamily  | \$3,236,257,857  | \$214,753,575   |                 | \$3,451,011,432  | 0.0%                 | 6.0% —             |       |              |             |        |         |           |              |                         |
| Office       | \$572,583,049    | \$276,021,641   | \$21,315,934    | \$869,920,624    | 2.5%                 | 4.0% —             |       |              |             |        |         | _         |              | Change from Prior Month |
| Other        | \$248,382,434    | \$116,106,802   |                 | \$364,489,236    | 0.0%                 | 2.0% —             |       |              |             |        |         |           |              | -0.4%                   |
| Retail       | \$689,759,790    | \$466,551,576   | \$125,822,667   | \$1,282,134,033  | 9.8%                 | 0.0% —             | Hotel |              |             | 011    |         | Retail    | Self Storage | 0.170                   |
| Self Storage | \$57,654,981     | \$7,630,935     |                 | \$65,285,916     | 0.0%                 |                    | Hotei | Industrial   | Multifamily | Office | Other   | Retail    | Self Storage |                         |
| Chicago      | \$18,069,317,943 | \$5,143,788,819 | \$2,804,186,032 | \$26,017,292,794 | 10.8%                | 70.0% —<br>60.0% — |       |              |             |        |         |           | DQ/SS %      | Overall DQ/SS %         |
| Hotel        | \$201,338,175    | \$730,245,741   | \$1,384,308,523 | \$2,315,892,439  | 59.8%                | 50.0% -            |       |              |             |        |         |           |              |                         |
| Industrial   | \$1,468,661,840  | \$162,317,155   | \$4,183,603     | \$1,635,162,598  | 0.3%                 | 40.0% -            |       |              |             |        |         |           |              | 10.8%                   |
| Multifamily  | \$7,930,550,881  | \$1,062,785,702 | \$121,914,107   | \$9,115,250,690  | 1.3%                 | 30.0% —            |       |              |             |        |         |           |              |                         |
| Office       | \$5,054,489,350  | \$1,652,701,019 | \$425,597,299   | \$7,132,787,668  | 6.0%                 | 20.0% —            |       |              |             |        |         |           |              | Change from Prior Month |
| Other        | \$1,472,140,142  | \$446,424,102   | \$131,680,048   | \$2,050,244,292  | 6.4%                 | 10.0% —            |       |              |             |        |         |           |              | 0.4%                    |
| Retail       | \$1,706,318,477  | \$1,006,909,785 | \$736,502,452   | \$3,449,730,714  | <mark>2</mark> 1.3%  | 0.0% —             |       |              | A           | 015    | 0.1     |           | C-16 C       | 0.170                   |
| Self Storage | \$235,819,078    | \$82,405,315    |                 | \$318,224,393    | 0.0%                 |                    | Hotel | Industrial   | Multifamily | Office | Other   | Retail    | Self Storage |                         |
| Cincinnati   | \$2,509,612,566  | \$862,178,857   | \$350,645,405   | \$3,722,436,828  | 9.4%                 | 50.0% —            |       |              |             |        |         | D         | Q/SS %       | Overall DQ/SS %         |
| Hotel        | \$53,500,801     | \$143,533,064   | \$141,121,586   | \$338,155,451    | 41.7%                | 40.0% —            |       |              |             |        |         |           |              | 0.404                   |
| Industrial   | \$187,695,362    | \$30,330,937    | \$0             | \$218,026,299    | 0.0%                 | 30.0% —            |       |              |             |        |         |           |              | 9.4%                    |
| Multifamily  | \$1,470,645,850  | \$132,788,258   |                 | \$1,603,434,108  | 0.0%                 | 20.0% —            |       |              |             |        |         |           |              |                         |
| Office       | \$340,487,989    | \$126,801,457   | \$15,204,306    | \$482,493,752    | 3.2%                 |                    |       |              |             |        |         |           |              | Change from Prior Month |
| Other        | \$161,906,812    | \$108,697,484   | \$44,670,556    | \$315,274,852    | 14.2%                | 10.0% —            |       |              |             |        |         |           |              | 0.0%                    |
| Retail       | \$249,659,098    | \$307,174,821   | \$149,648,957   | \$706,482,876    | <mark>21.</mark> 2%  | 0.0% —             |       |              |             |        |         |           | 15.01        | 0.070                   |
| Self Storage | \$45,716,654     | \$12,852,836    |                 | \$58,569,490     | 0.0%                 |                    | Hotel | Industrial M | luitifamily | Office | Other I | Retail Se | If Storage   |                         |