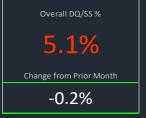

Industrial Multifamily Office

Overall DQ/SS %

| MSA          | Current          | Watchlist       | DQ/SS           | Grand Total      | DQ/SS % |
|--------------|------------------|-----------------|-----------------|------------------|---------|
| Hartford     | \$1,557,554,820  | \$534,396,957   | \$269,399,168   | \$2,361,350,945  | 11.4%   |
| Hotel        | \$4,418,057      | \$38,050,703    | \$133,652,378   | \$176,121,138    | 75.9%   |
| Industrial   | \$86,312,207     |                 |                 | \$86,312,207     | 0.0%    |
| Multifamily  | \$1,034,404,256  | \$155,771,390   | \$5,469,612     | \$1,195,645,258  | 0.5%    |
| Office       | \$174,004,805    | \$134,339,258   | \$87,550,000    | \$395,894,063    | 22.1%   |
| Other        | \$75,663,070     | \$147,661,809   | \$3,048,118     | \$226,372,997    | 1.3%    |
| Retail       | \$149,624,381    | \$53,751,115    | \$39,679,060    | \$243,054,556    | 16.3%   |
| Self Storage | \$33,128,044     | \$4,822,682     |                 | \$37,950,726     | 0.0%    |
| Houston      | \$18,260,320,280 | \$4,044,861,273 | \$1,594,171,159 | \$23,899,352,712 | 6.7%    |
| Hotel        | \$204,862,202    | \$225,918,745   | \$758,352,142   | \$1,189,133,089  | 63.8%   |
| Industrial   | \$480,330,002    | \$61,087,597    | \$10,932,413    | \$552,350,012    | 2.0%    |
| Multifamily  | \$11,497,310,720 | \$1,631,982,604 | \$156,557,252   | \$13,285,850,576 | 1.2%    |
| Office       | \$2,226,750,281  | \$724,603,170   | \$491,694,960   | \$3,443,048,411  | 14.3%   |
| Other        | \$588,441,712    | \$140,762,579   | \$32,370,096    | \$761,574,387    | 4.3%    |
| Retail       | \$2,943,163,695  | \$1,141,898,738 | \$129,584,214   | \$4,214,646,647  | 3.1%    |
| Self Storage | \$319,461,668    | \$118,607,840   | \$14,680,082    | \$452,749,590    | 3.2%    |
| Indianapolis | \$2,905,305,569  | \$1,045,829,049 | \$409,986,547   | \$4,361,121,165  | 9.4%    |
| Hotel        | \$88,766,119     | \$357,917,519   | \$204,456,414   | \$651,140,052    | 31.4%   |
| Industrial   | \$361,564,389    | \$46,884,826    |                 | \$408,449,215    | 0.0%    |
| Multifamily  | \$1,605,019,938  | \$205,909,707   | \$65,998,782    | \$1,876,928,427  | 3.5%    |
| Office       | \$279,938,880    | \$195,516,383   | \$73,229,966    | \$548,685,229    | 13.3%   |
| Other        | \$177,545,244    | \$48,727,302    | \$10,200,050    | \$236,472,596    | 4.3%    |
| Retail       | \$331,117,369    | \$180,182,089   | \$53,424,313    | \$564,723,771    | 9.5%    |
| Self Storage | \$61,353,630     | \$10,691,223    | \$2,677,022     | \$74,721,875     | 3.6%    |
| Jacksonville | \$3,318,939,364  | \$675,042,393   | \$119,664,987   | \$4,113,646,744  | 2.9%    |
| Hotel        | \$90,919,808     | \$281,422,216   | \$59,155,951    | \$431,497,975    | 13.7%   |
| Industrial   | \$155,696,038    | \$1,228,825     |                 | \$156,924,863    | 0.0%    |
| Multifamily  | \$2,375,086,454  | \$83,786,975    | \$40,690,430    | \$2,499,563,859  | 1.6%    |
| Office       | \$292,834,551    | \$99,571,743    |                 | \$392,406,294    | 0.0%    |
| Other        | \$73,757,783     | \$58,975,276    |                 | \$132,733,059    | 0.0%    |
| Retail       | \$275,117,336    | \$147,857,168   | \$19,818,606    | \$442,793,110    | 4.5%    |
| Self Storage | \$55,527,394     | \$2,200,190     |                 | \$57,727,584     | 0.0%    |
| Kansas City  | \$3,520,891,329  | \$811,568,460   | \$233,772,183   | \$4,566,231,972  | 5.1%    |
| Hotel        | \$33,054,428     | \$151,295,200   | \$170,767,398   | \$355,117,026    | 48.1%   |
| Industrial   | \$91,127,533     | \$15,098,453    |                 | \$106,225,986    | 0.0%    |
| Multifamily  | \$1,943,867,590  | \$253,618,896   | \$17,184,600    | \$2,214,671,086  | 0.8%    |
| Office       | \$740,315,579    | \$86,824,587    |                 | \$827,140,166    | 0.0%    |
| Other        | \$102,125,678    | \$72,816,103    | \$2,825,343     | \$177,767,124    | 1.6%    |
| Retail       | \$399,611,527    | \$230,313,775   | \$42,994,842    | \$672,920,144    | 6.4%    |
| Self Storage | \$210,788,994    | \$1,601,446     |                 | \$212,390,440    | 0.0%    |