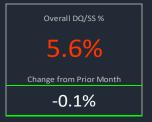

Overall DQ/SS %

| MSA          | Current          | Watchlist       | DQ/SS           | Grand Total      | DQ/SS %             |                |
|--------------|------------------|-----------------|-----------------|------------------|---------------------|----------------|
| Las Vegas    | \$14,630,126,142 | \$2,085,641,059 | \$502,885,778   | \$17,218,652,979 | 2.9%                | 10.09          |
| Hotel        | \$3,697,235,282  | \$548,226,913   | \$29,778,445    | \$4,275,240,640  | 0.7%                | 8.09           |
| Industrial   | \$228,648,552    | \$3,557,799     |                 | \$232,206,351    | 0.0%                | 6.0%           |
| Multifamily  | \$5,827,265,825  | \$266,356,474   |                 | \$6,093,622,299  | 0.0%                |                |
| Office       | \$400,965,161    | \$75,228,193    | \$29,661,814    | \$505,855,168    | 5.9%                | 4.0%           |
| Other        | \$971,060,214    | \$80,130,189    |                 | \$1,051,190,403  | 0.0%                | 2.09           |
| Retail       | \$3,314,638,526  | \$1,109,492,930 | \$441,763,678   | \$4,865,895,134  | 9.1%                | 0.0%           |
| Self Storage | \$190,312,582    | \$2,648,561     | \$1,681,841     | \$194,642,984    | 0.9%                |                |
| Los Angeles  | \$39,218,713,677 | \$7,260,059,760 | \$2,869,735,036 | \$49,348,508,473 | 5.8%                | 40.09          |
| Hotel        | \$886,508,322    | \$1,892,767,340 | \$1,534,637,829 | \$4,313,913,491  | 35.6%               | 35.0%<br>30.0% |
| Industrial   | \$806,789,955    | \$149,884,397   |                 | \$956,674,352    | 0.0%                | 25.09          |
| Multifamily  | \$19,137,833,779 | \$1,881,369,383 | \$135,041,470   | \$21,154,244,632 | 0.6%                | 20.09          |
| Office       | \$10,476,043,159 | \$1,074,362,456 | \$121,563,417   | \$11,671,969,032 | 1.0%                | 15.09          |
| Other        | \$2,186,503,110  | \$891,861,118   | \$241,661,607   | \$3,320,025,835  | 7.3%                | 10.09<br>5.09  |
| Retail       | \$4,844,365,426  | \$1,352,259,941 | \$836,830,713   | \$7,033,456,080  | 11.9%               | 0.0%           |
| Self Storage | \$880,669,926    | \$17,555,125    |                 | \$898,225,051    | 0.0%                |                |
| Louisville   | \$2,050,188,672  | \$431,485,248   | \$446,220,102   | \$2,927,894,022  | 15.2%               | 70.09          |
| Hotel        | \$26,602,575     | \$150,702,511   | \$258,776,159   | \$436,081,245    | 59.3%               | 60.0%          |
| Industrial   | \$161,930,478    | \$7,896,765     |                 | \$169,827,243    | 0.0%                | 50.0%          |
| Multifamily  | \$1,079,963,829  | \$64,927,482    | \$3,822,693     | \$1,148,714,004  | 0.3%                | 40.0%<br>30.0% |
| Office       | \$343,830,266    | \$12,591,048    |                 | \$356,421,314    | 0.0%                | 20.09          |
| Other        | \$73,352,737     | \$43,003,864    |                 | \$116,356,601    | 0.0%                | 10.09          |
| Retail       | \$302,090,550    | \$149,876,359   | \$183,621,250   | \$635,588,159    | 28. <mark>9%</mark> | 0.0%           |
| Self Storage | \$62,418,237     | \$2,487,219     |                 | \$64,905,456     | 0.0%                |                |
| Memphis      | \$1,651,223,983  | \$366,691,866   | \$366,890,890   | \$2,384,806,739  | 15.4%               | 50.0%          |
| Hotel        | \$27,800,100     | \$98,970,737    | \$81,686,254    | \$208,457,091    | 39.2%               | 40.0%          |
| Industrial   | \$168,283,012    | \$8,587,824     |                 | \$176,870,836    | 0.0%                | 30.09          |
| Multifamily  | \$962,849,357    | \$34,925,973    | \$17,770,000    | \$1,015,545,330  | 1.7%                |                |
| Office       | \$204,610,684    | \$130,106,495   | \$43,320,988    | \$378,038,167    | 11.5%               | 20.09          |
| Other        | \$22,090,600     | \$11,332,138    | \$26,300,666    | \$59,723,404     | 44.0%               | 10.09          |
| Retail       | \$151,538,902    | \$75,460,956    | \$197,812,982   | \$424,812,840    | 46.6%               | 0.09           |
| Self Storage | \$114,051,328    | \$7,307,743     |                 | \$121,359,071    | 0.0%                |                |
| Miami        | \$15,549,056,358 | \$3,416,911,386 | \$1,122,107,532 | \$20,088,075,276 | 5.6%                | 14.0%          |
| Hotel        | \$2,454,382,025  | \$1,547,204,678 | \$522,938,035   | \$4,524,524,738  | 11.6%               | 12.09<br>10.09 |
| Industrial   | \$272,710,398    | \$5,290,555     |                 | \$278,000,953    | 0.0%                | 8.0%           |
| Multifamily  | \$6,018,012,029  | \$544,725,540   | \$44,315,262    | \$6,607,052,831  | 0.7%                | 6.0%           |
| Office       | \$1,659,175,747  | \$427,124,121   | \$26,654,694    | \$2,112,954,562  | 1.3%                | 4.0%           |
| Other        | \$984,189,587    | \$333,282,109   | \$33,750,000    | \$1,351,221,696  | 2.5%                | 2.0%           |
| Retail       | \$3,675,272,886  | \$522,834,779   | \$494,449,541   | \$4,692,557,206  | 10.5%               | 0.0%           |
| Self Storage | \$485,313,686    | \$36,449,604    |                 | \$521,763,290    | 0.0%                |                |