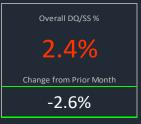

0.1%

| MSA          | Current          | Watchlist       | DQ/SS           | Grand Total      | DQ/SS % |              |
|--------------|------------------|-----------------|-----------------|------------------|---------|--------------|
| Orlando      | \$8,898,533,629  | \$1,637,815,757 | \$510,677,861   | \$11,047,027,247 | 4.6%    | 16.0         |
| Hotel        | \$1,167,319,607  | \$1,001,975,016 | \$337,399,864   | \$2,506,694,487  | 13.5%   | 14.0<br>12.0 |
| Industrial   | \$110,806,755    | \$2,121,180     |                 | \$112,927,935    | 0.0%    | 10.0         |
| Multifamily  | \$6,154,268,789  | \$197,040,744   | \$25,740,231    | \$6,377,049,764  | 0.4%    | 8.0          |
| Office       | \$338,600,993    | \$69,604,216    | \$58,254,912    | \$466,460,121    | 12.5%   | 6.0<br>4.0   |
| Other        | \$331,771,676    | \$28,724,078    |                 | \$360,495,754    | 0.0%    | 2.0          |
| Retail       | \$693,278,917    | \$334,450,523   | \$89,282,854    | \$1,117,012,294  | 8.0%    | 0.0          |
| Self Storage | \$102,486,892    | \$3,900,000     |                 | \$106,386,892    | 0.0%    |              |
| Philadelphia | \$13,122,595,363 | \$2,479,948,168 | \$1,461,874,528 | \$17,064,418,059 | 8.6%    | 50.0         |
| Hotel        | \$72,168,436     | \$435,210,486   | \$443,322,224   | \$950,701,146    | 46.6%   | 40.0         |
| Industrial   | \$352,860,812    | \$30,200,180    | \$5,287,743     | \$388,348,735    | 1.4%    | 30.0         |
| Multifamily  | \$6,910,772,254  | \$706,149,845   | \$141,343,045   | \$7,758,265,144  | 1.8%    | 20.0         |
| Office       | \$2,967,852,523  | \$618,653,254   | \$129,303,648   | \$3,715,809,425  | 3.5%    |              |
| Other        | \$967,342,775    | \$291,059,677   | \$104,424,557   | \$1,362,827,009  | 7.7%    | 10.0         |
| Retail       | \$1,636,467,926  | \$385,734,675   | \$638,193,311   | \$2,660,395,912  | 24.0%   | 0.0          |
| Self Storage | \$215,130,637    | \$12,940,051    |                 | \$228,070,688    | 0.0%    |              |
| Phoenix      | \$13,796,848,996 | \$3,978,274,374 | \$443,285,580   | \$18,218,408,950 | 2.4%    | 14.0         |
| Hotel        | \$581,422,328    | \$877,979,990   | \$198,447,936   | \$1,657,850,254  | 12.0%   | 12.0<br>10.0 |
| Industrial   | \$304,307,962    | \$65,273,538    |                 | \$369,581,500    | 0.0%    | 8.0          |
| Multifamily  | \$8,337,556,005  | \$366,582,276   | \$10,529,964    | \$8,714,668,245  | 0.1%    | 6.0          |
| Office       | \$2,289,381,159  | \$130,026,854   | \$23,957,358    | \$2,443,365,371  | 1.0%    | 4.0          |
| Other        | \$660,077,264    | \$128,709,640   | \$15,492,373    | \$804,279,277    | 1.9%    | 2.0          |
| Retail       | \$1,439,179,438  | \$2,375,330,433 | \$194,857,949   | \$4,009,367,820  | 4.9%    | 0.0          |
| Self Storage | \$184,924,840    | \$34,371,643    |                 | \$219,296,483    | 0.0%    |              |
| Pittsburgh   | \$3,680,580,101  | \$792,384,599   | \$271,567,384   | \$4,744,532,084  | 5.7%    | 50.0         |
| Hotel        | \$762,450        | \$164,711,702   | \$142,683,061   | \$308,157,213    | 46.3%   | 40.0         |
| Industrial   | \$150,729,574    | \$7,890,599     |                 | \$158,620,173    | 0.0%    | 30.0         |
| Multifamily  | \$1,727,880,044  | \$192,588,361   |                 | \$1,920,468,405  | 0.0%    | 20.0         |
| Office       | \$849,086,559    | \$152,155,105   | \$15,643,921    | \$1,016,885,585  | 1.5%    |              |
| Other        | \$374,928,909    | \$56,286,780    | \$8,211,393     | \$439,427,082    | 1.9%    | 10.0         |
| Retail       | \$485,578,634    | \$206,382,373   | \$105,029,009   | \$796,990,016    | 13.2%   | 0.0          |
| Self Storage | \$91,613,931     | \$12,369,679    |                 | \$103,983,610    | 0.0%    |              |
| Portland     | \$4,522,501,156  | \$710,761,288   | \$751,350,951   | \$5,984,613,395  | 12.6%   | 90.0<br>80.0 |
| Hotel        | \$4,187,041      | \$178,940,666   | \$666,663,621   | \$849,791,328    | 78.5%   | 70.0         |
| Industrial   | \$76,703,460     | \$11,805,916    | \$7,444,638     | \$95,954,014     | 7.8%    | 60.0<br>50.0 |
| Multifamily  | \$3,597,687,788  | \$281,634,654   | \$28,576,988    | \$3,907,899,430  | 0.7%    | 40.0         |
| Office       | \$187,813,964    | \$38,767,859    | \$1,592,879     | \$228,174,702    | 0.7%    | 30.0         |
| Other        | \$188,243,078    | \$146,046,235   | \$25,965,947    | \$360,255,260    | 7.2%    | 20.0<br>10.0 |
| Retail       | \$429,888,605    | \$44,275,974    | \$21,106,878    | \$495,271,457    | 4.3%    | 0.0          |
| Self Storage | \$37,977,220     | \$9,289,984     |                 | \$47,267,204     | 0.0%    |              |