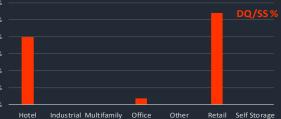

**CRED iQ** monitors market performance for nearly 400 MSAs across the United States. Below is a summary of the default rates for the 50 largest metros segmented by property type. Consistent with the months following the start of the pandemic, the hotel and retail sectors remain the largest contributors to the delinquency percentages for the majority of these statistical areas. Loans backed by self-storage, multifamily, and industrial facilities posted the lowest delinquency rates for most of these markets.