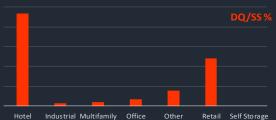

**CRED iQ** monitors market performance for nearly 400 MSAs across the United States. Below is a summary of the default rates for the 50 largest metros segmented by property type. Consistent with the months following the start of the pandemic, the hotel and retail sectors remain the largest contributors to the delinquency percentages for the majority of these statistical areas. Loans backed by self-storage, multifamily, and industrial facilities posted the lowest delinquency rates for most of these markets.