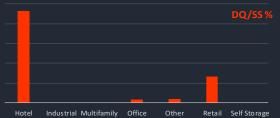

**CRED iQ** monitors market performance for nearly 400 MSAs across the United States. Below is a summary of the default rates for the 50 largest metros segmented by property type. Consistent with the months following the start of the pandemic, the hotel and retail sectors remain the largest contributors to the delinquency percentages for the majority of these statistical areas. Loans backed by self-storage, multifamily, and industrial facilities posted the lowest delinquency rates for most of these markets.