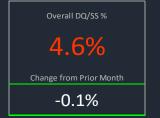

0.1%

| MSA          | Current          | Watchlist       | DQ/SS           | Grand Total      | DQ/SS % |              |
|--------------|------------------|-----------------|-----------------|------------------|---------|--------------|
| Orlando      | \$8,898,533,629  | \$1,637,815,757 | \$510,677,861   | \$11,047,027,247 | 4.6%    | 16.0         |
| Hotel        | \$1,167,319,607  | \$1,001,975,016 | \$337,399,864   | \$2,506,694,487  | 13.5%   | 14.0<br>12.0 |
| Industrial   | \$110,806,755    | \$2,121,180     |                 | \$112,927,935    | 0.0%    | 10.0         |
| Multifamily  | \$6,154,268,789  | \$197,040,744   | \$25,740,231    | \$6,377,049,764  | 0.4%    | 8.0          |
| Office       | \$338,600,993    | \$69,604,216    | \$58,254,912    | \$466,460,121    | 12.5%   | 6.0<br>4.0   |
| Other        | \$331,771,676    | \$28,724,078    |                 | \$360,495,754    | 0.0%    | 2.0          |
| Retail       | \$693,278,917    | \$334,450,523   | \$89,282,854    | \$1,117,012,294  | 8.0%    | 0.0          |
| Self Storage | \$102,486,892    | \$3,900,000     |                 | \$106,386,892    | 0.0%    |              |
| Philadelphia | \$13,122,595,363 | \$2,479,948,168 | \$1,461,874,528 | \$17,064,418,059 | 8.6%    | 50.0         |
| Hotel        | \$72,168,436     | \$435,210,486   | \$443,322,224   | \$950,701,146    | 46.6%   | 40.0         |
| Industrial   | \$352,860,812    | \$30,200,180    | \$5,287,743     | \$388,348,735    | 1.4%    | 30.0         |
| Multifamily  | \$6,910,772,254  | \$706,149,845   | \$141,343,045   | \$7,758,265,144  | 1.8%    | 20.0         |
| Office       | \$2,967,852,523  | \$618,653,254   | \$129,303,648   | \$3,715,809,425  | 3.5%    |              |
| Other        | \$967,342,775    | \$291,059,677   | \$104,424,557   | \$1,362,827,009  | 7.7%    | 10.0         |
| Retail       | \$1,636,467,926  | \$385,734,675   | \$638,193,311   | \$2,660,395,912  | 24.0%   | 0.0          |
| Self Storage | \$215,130,637    | \$12,940,051    |                 | \$228,070,688    | 0.0%    |              |
| Phoenix      | \$13,796,848,996 | \$3,978,274,374 | \$443,285,580   | \$18,218,408,950 | 2.4%    | 14.0         |
| Hotel        | \$581,422,328    | \$877,979,990   | \$198,447,936   | \$1,657,850,254  | 12.0%   | 12.0<br>10.0 |
| Industrial   | \$304,307,962    | \$65,273,538    |                 | \$369,581,500    | 0.0%    | 8.0          |
| Multifamily  | \$8,337,556,005  | \$366,582,276   | \$10,529,964    | \$8,714,668,245  | 0.1%    | 6.0          |
| Office       | \$2,289,381,159  | \$130,026,854   | \$23,957,358    | \$2,443,365,371  | 1.0%    | 4.0          |
| Other        | \$660,077,264    | \$128,709,640   | \$15,492,373    | \$804,279,277    | 1.9%    | 2.0          |
| Retail       | \$1,439,179,438  | \$2,375,330,433 | \$194,857,949   | \$4,009,367,820  | 4.9%    | 0.0          |
| Self Storage | \$184,924,840    | \$34,371,643    |                 | \$219,296,483    | 0.0%    |              |
| Pittsburgh   | \$3,680,580,101  | \$792,384,599   | \$271,567,384   | \$4,744,532,084  | 5.7%    | 50.0         |
| Hotel        | \$762,450        | \$164,711,702   | \$142,683,061   | \$308,157,213    | 46.3%   | 40.0         |
| Industrial   | \$150,729,574    | \$7,890,599     |                 | \$158,620,173    | 0.0%    | 30.0         |
| Multifamily  | \$1,727,880,044  | \$192,588,361   |                 | \$1,920,468,405  | 0.0%    | 20.0         |
| Office       | \$849,086,559    | \$152,155,105   | \$15,643,921    | \$1,016,885,585  | 1.5%    |              |
| Other        | \$374,928,909    | \$56,286,780    | \$8,211,393     | \$439,427,082    | 1.9%    | 10.0         |
| Retail       | \$485,578,634    | \$206,382,373   | \$105,029,009   | \$796,990,016    | 13.2%   | 0.0          |
| Self Storage | \$91,613,931     | \$12,369,679    |                 | \$103,983,610    | 0.0%    |              |
| Portland     | \$4,522,501,156  | \$710,761,288   | \$751,350,951   | \$5,984,613,395  | 12.6%   | 90.0<br>80.0 |
| Hotel        | \$4,187,041      | \$178,940,666   | \$666,663,621   | \$849,791,328    | 78.5%   | 70.0         |
| Industrial   | \$76,703,460     | \$11,805,916    | \$7,444,638     | \$95,954,014     | 7.8%    | 60.0<br>50.0 |
| Multifamily  | \$3,597,687,788  | \$281,634,654   | \$28,576,988    | \$3,907,899,430  | 0.7%    | 40.0         |
| Office       | \$187,813,964    | \$38,767,859    | \$1,592,879     | \$228,174,702    | 0.7%    | 30.0         |
| Other        | \$188,243,078    | \$146,046,235   | \$25,965,947    | \$360,255,260    | 7.2%    | 20.0<br>10.0 |
| Retail       | \$429,888,605    | \$44,275,974    | \$21,106,878    | \$495,271,457    | 4.3%    | 0.0          |
| Self Storage | \$37,977,220     | \$9,289,984     |                 | \$47,267,204     | 0.0%    |              |

-0.1%

| MSA            | Current          | Watchlist       | DQ/SS           | Grand Total      | DQ/SS % |                |
|----------------|------------------|-----------------|-----------------|------------------|---------|----------------|
| St. Louis      | \$3,163,501,905  | \$764,880,924   | \$415,837,217   | \$4,344,220,046  | 9.6%    | 25.0%          |
| Hotel          | \$9,695,682      | \$213,161,268   | \$59,207,835    | \$282,064,785    | 21.0%   | 20.0%          |
| Industrial     | \$164,967,301    | \$3,080,799     |                 | \$168,048,100    | 0.0%    | 15.0%          |
| Multifamily    | \$1,474,912,974  | \$251,166,217   | \$20,310,768    | \$1,746,389,959  | 1.2%    |                |
| Office         | \$401,516,113    | \$26,522,776    | \$107,601,678   | \$535,640,567    | 20.1%   | 10.0%          |
| Other          | \$459,580,701    | \$53,418,638    | \$24,819,327    | \$537,818,666    | 4.6%    | 5.0%           |
| Retail         | \$611,035,240    | \$211,193,177   | \$203,897,609   | \$1,026,126,026  | 19.9%   | 0.0%           |
| Self Storage   | \$41,793,894     | \$6,338,049     |                 | \$48,131,943     | 0.0%    |                |
| Tampa          | \$7,064,667,127  | \$1,595,561,809 | \$413,437,410   | \$9,073,666,346  | 4.6%    | 20.0%          |
| Hotel          | \$552,097,687    | \$515,767,497   | \$95,100,741    | \$1,162,965,925  | 8.2%    | 15.0%          |
| Industrial     | \$100,122,439    | \$22,429,313    |                 | \$122,551,752    | 0.0%    |                |
| Multifamily    | \$4,836,917,768  | \$323,571,246   | \$35,094,985    | \$5,195,583,999  | 0.7%    | 10.0%          |
| Office         | \$541,901,992    | \$21,247,224    | \$24,352,776    | \$587,501,992    | 4.1%    | 5.000          |
| Other          | \$373,876,939    | \$68,189,226    |                 | \$442,066,165    | 0.0%    | 5.0%           |
| Retail         | \$522,386,149    | \$607,868,777   | \$258,888,908   | \$1,389,143,834  | 18.6%   | 0.0%           |
| Self Storage   | \$137,364,153    | \$36,488,526    |                 | \$173,852,679    | 0.0%    |                |
| Tucson         | \$1,904,008,455  | \$1,454,910,834 | \$174,090,564   | \$3,533,009,853  | 4.9%    | 12.0%          |
| Hotel          | \$159,583,773    | \$132,334,291   | \$6,260,215     | \$298,178,279    | 2.1%    | 10.0%          |
| Industrial     | \$11,750,000     | \$11,090,274    |                 | \$22,840,274     | 0.0%    | 8.0%           |
| Multifamily    | \$1,177,587,185  | \$223,744,721   | \$885,401       | \$1,402,217,307  | 0.1%    | 6.0%           |
| Office         | \$40,650,000     | \$16,845,656    | \$0             | \$57,495,656     | 0.0%    | 4.0%           |
| Other          | \$132,714,514    | \$97,950,828    |                 | \$230,665,342    | 0.0%    | 2.0%           |
| Retail         | \$353,173,536    | \$963,432,551   | \$166,944,948   | \$1,483,551,035  | 11.3%   | 0.0%           |
| Self Storage   | \$28,549,447     | \$9,512,513     |                 | \$38,061,960     | 0.0%    |                |
| Virginia Beach | \$3,064,518,826  | \$807,918,545   | \$282,315,775   | \$4,154,753,146  | 6.8%    | 25.0%          |
| Hotel          | \$99,071,722     | \$301,275,216   | \$59,491,724    | \$459,838,662    | 12.9%   | 20.0%          |
| Industrial     | \$115,229,296    | \$18,526,198    | \$21,217,526    | \$154,973,020    | 13.7%   | 15.0%          |
| Multifamily    | \$1,871,415,983  | \$23,371,880    | \$1,504,351     | \$1,896,292,214  | 0.1%    | 10.0%          |
| Office         | \$275,662,214    | \$126,216,216   | \$20,342,860    | \$422,221,290    | 4.8%    | 10.0%          |
| Other          | \$161,662,119    | \$48,671,310    |                 | \$210,333,429    | 0.0%    | 5.0%           |
| Retail         | \$470,365,272    | \$272,214,159   | \$179,759,314   | \$922,338,745    | 19.5%   | 0.0%           |
| Self Storage   | \$71,112,220     | \$17,643,566    |                 | \$88,755,786     | 0.0%    |                |
| Washington     | \$22,345,565,573 | \$4,507,466,375 | \$1,294,394,524 | \$28,147,426,472 | 4.6%    | 40.0%<br>35.0% |
| Hotel          | \$81,816,689     | \$610,206,145   | \$364,813,645   | \$1,056,836,479  | 34.5%   | 30.0%          |
| Industrial     | \$594,264,015    | \$51,346,790    |                 | \$645,610,805    | 0.0%    | 25.0%          |
| Multifamily    | \$12,136,327,985 | \$928,901,593   | \$13,370,536    | \$13,078,600,114 | 0.1%    | 20.0%          |
| Office         | \$5,715,792,710  | \$1,347,225,291 | \$525,661,398   | \$7,588,679,399  | 6.9%    | 15.0%<br>10.0% |
| Other          | \$1,145,153,381  | \$636,411,939   | \$217,618,052   | \$1,999,183,372  | 10.9%   | 5.0%           |
| Retail         | \$2,439,006,372  | \$911,479,458   | \$172,930,893   | \$3,523,416,723  | 4.9%    | 0.0%           |
| Self Storage   | \$233,204,421    | \$21,895,159    |                 | \$255,099,580    | 0.0%    |                |