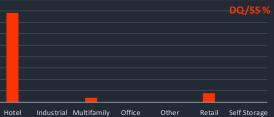

**CRED iQ** monitors market performance for nearly 400 MSAs across the United States. Below is a summary of the default rates for the 50 largest metros segmented by property type. Consistent with the months following the start of the pandemic, the hotel and retail sectors remain the largest contributors to the delinquency percentages for the majority of these statistical areas. Loans backed by self-storage, multifamily, and industrial facilities posted the lowest delinquency rates for most of these markets.