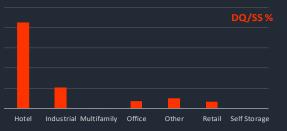

**CRED iQ** monitors market performance for nearly 400 MSAs across the United States. Below is a summary of the default rates for the 50 largest metros segmented by property type. Consistent with the months following the start of the pandemic, the hotel and retail sectors remain the largest contributors to the delinquency percentages for the majority of these statistical areas. Loans backed by self-storage, multifamily, and industrial facilities posted the lowest delinquency rates for most of these markets.