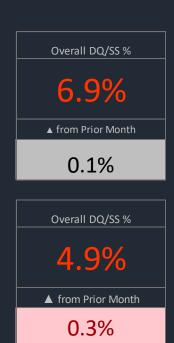

Overall DQ/SS % 2.1% Change from Prior Month 0.0% 9.2% Change from Prior Month -0.4% Overall DQ/SS % 6.3% Change from Prior Month 1.8% Overall DQ/SS % 4.9%

-0.1%

| MSA            | Current          | Watchlist       | DQ/SS           | <b>Grand Total</b> | DQ/SS % |
|----------------|------------------|-----------------|-----------------|--------------------|---------|
| Virginia Beach | \$3,007,219,328  | \$827,939,565   | \$283,110,335   | \$4,118,269,228    | 6.9%    |
| Hotel          | \$84,548,969     | \$348,280,126   | \$53,138,359    | \$485,967,454      | 10.9%   |
| Industrial     | \$129,581,390    | \$4,044,345     | \$21,217,526    | \$154,843,261      | 13.7%   |
| Multifamily    | \$1,843,715,001  | \$29,625,996    |                 | \$1,873,340,997    | 0.0%    |
| Office         | \$266,990,387    | \$134,578,505   | \$20,136,714    | \$421,705,606      | 4.8%    |
| Other          | \$132,336,983    | \$48,633,991    |                 | \$180,970,974      | 0.0%    |
| Retail         | \$476,676,875    | \$251,118,184   | \$179,722,995   | \$907,518,054      | 19.8%   |
| Self Storage   | \$73,369,723     | \$11,658,418    | \$8,894,741     | \$93,922,882       | 9.5%    |
| Washington     | \$22,724,102,298 | \$4,008,457,455 | \$1,376,830,830 | \$28,109,390,583   | 4.9%    |
| Hotel          | \$175,908,366    | \$655,054,798   | \$343,918,787   | \$1,174,881,951    | 29.3%   |
| Industrial     | \$573,318,566    | \$51,267,558    |                 | \$624,586,124      | 0.0%    |
| Multifamily    | \$12,238,494,925 | \$918,356,312   | \$13,349,553    | \$13,170,200,790   | 0.1%    |
| Office         | \$5,859,185,514  | \$860,506,359   | \$597,162,749   | \$7,316,854,622    | 8.2%    |
| Other          | \$1,122,702,129  | \$627,067,342   | \$249,656,637   | \$1,999,426,108    | 12.5%   |
| Retail         | \$2,521,491,205  | \$878,236,371   | \$172,743,104   | \$3,572,470,680    | 4.8%    |
| Self Storage   | \$233,001,593    | \$17,968,715    |                 | \$250,970,308      | 0.0%    |